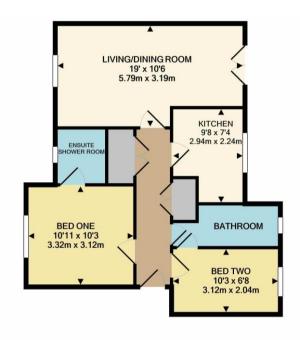

#### **Accommodation**

Entrance hall
Living/dining room
Kitchen
Two bedrooms
En-suite shower room
Family bathroom
One allocated parking space
No onward chain

Leasehold – 125 years from 1<sup>st</sup> Jan 1999 The ground rent is £275 p.a. and the service charge is £1640 for the current year as provided by the owner.

#### TOTAL APPROX. FLOOR AREA 591 SQ.FT. (54.9 SQ.M.)

Whilst every attempt has been made to ensure the accuracy of the floor plan contained here, measurements of doors, windows, rooms and any other items are approximate and no responsibility is taken for any error, omission, or mis-statement. This plan is for illustrative purposes only and should be used as such by any prospective purchaser. The services, systems and appliances shown have not been tested and no guarantee as to their operability or efficiency can be given

Made with Metropix @2020