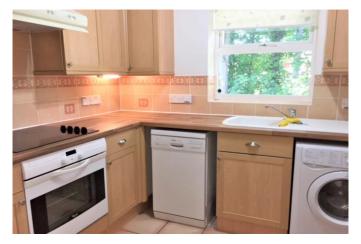

The property has a central hallway that leads through into the twin aspect living/dining room, which has French doors to a Juliet balcony.

The kitchen has natural wood finish cupboards and there is a built-in oven and hob with plumbing for both a dishwasher and washing machine.