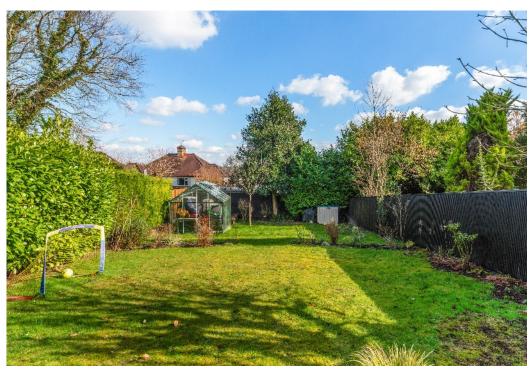

The front resin driveway provides off street parking and access to the garage, and a side gate leads to the garden. The property has a lovely raised terrace at the rear with steps down into the garden, which is mainly laid to lawn with a selection of shrub borders, mature hedges and a greenhouse.