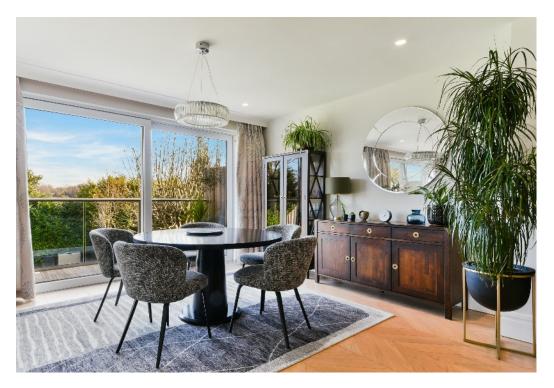

Downstairs there is a cosy formal lounge with a bay window and attractive feature fire place, and a fabulous open plan kitchen/living area with triple glazed sliding doors, providing a bright open feel overlooking the delightful garden, and far reaching views. This space is essentially the hub of the house, and is a great space for a busy family lifestyle, complete with a dining area. The quartz worktops, modern contemporary units, and integrated Miele appliances will be attractive to anyone who spends a lot of time in the kitchen. An adjacent utility room with internal access door to the garage, and a downstairs shower room complete the ground floor.