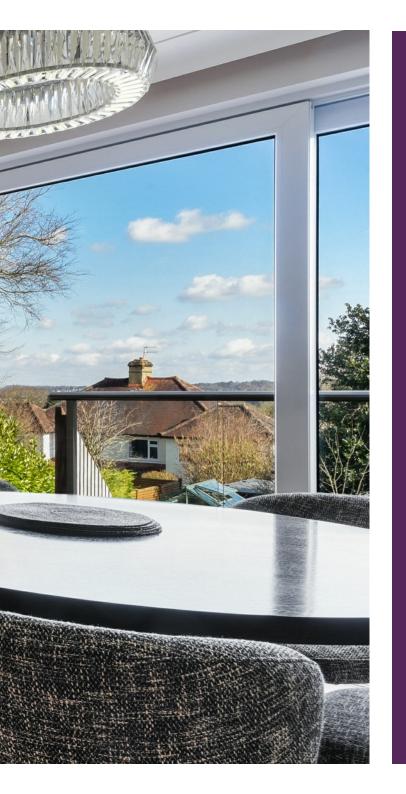

Downstairs there is a cosy formal lounge with a bay window and attractive feature fire place, and a fabulous open plan kitchen/living area with triple glazed sliding doors, providing a bright open feel overlooking the delightful garden, and far reaching views. This space is essentially the hub of the house, and is a great space for a busy family lifestyle, complete with a dining area. The quartz worktops, modern contemporary units, and integrated Miele appliances will be attractive to anyone who spends a lot of time in the kitchen. An adjacent utility room with internal access door to the garage, and a downstairs shower room complete the ground floor.