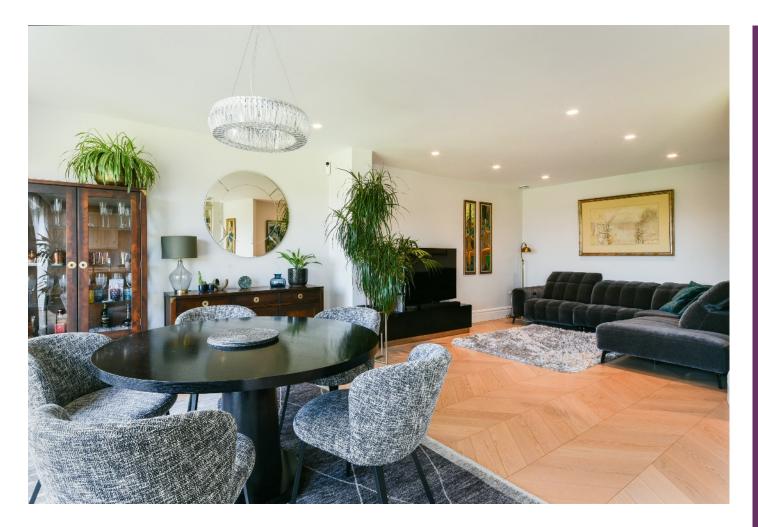

Downstairs there is a cosy formal lounge with a bay window and attractive feature fire place, and a fabulous open plan kitchen/living area with triple glazed sliding doors, providing a bright open feel overlooking the delightful garden, and far reaching views. This space is essentially the hub of the house, and is a great space for a busy family lifestyle, complete with a dining area. The quartz worktops, modern contemporary units, and integrated Miele appliances will be attractive to anyone who spends a lot of time in the kitchen. An adjacent utility room with internal access door to the garage, and a downstairs shower room complete the ground floor.