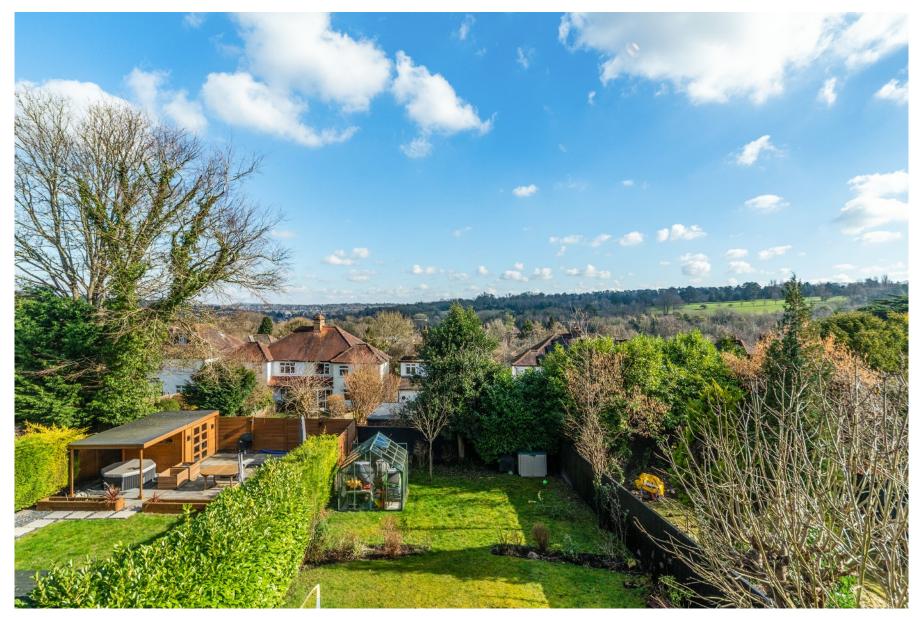

The front resin driveway provides off street parking and access to the garage, and a side gate leads to the garden. The property has a lovely raised terrace at the rear with steps down into the garden, which is mainly laid to lawn with a selection of shrub borders, mature hedges and a greenhouse.