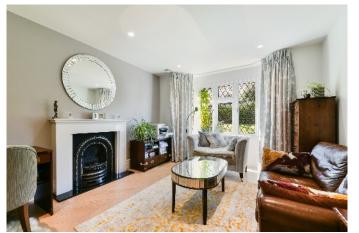

Downstairs there is a cosy formal lounge with a bay window and attractive feature fire place, and a fabulous open plan kitchen/living area with triple glazed sliding doors, providing a bright open feel overlooking the delightful garden, and far reaching views. This space is essentially the hub of the house, and is a great space for a busy family lifestyle, complete with a dining area. The quartz worktops, modern contemporary units, and integrated Miele appliances will be attractive to anyone who spends a lot of time in the kitchen. An adjacent utility room with internal access door to the garage, and a downstairs shower room complete the ground floor.