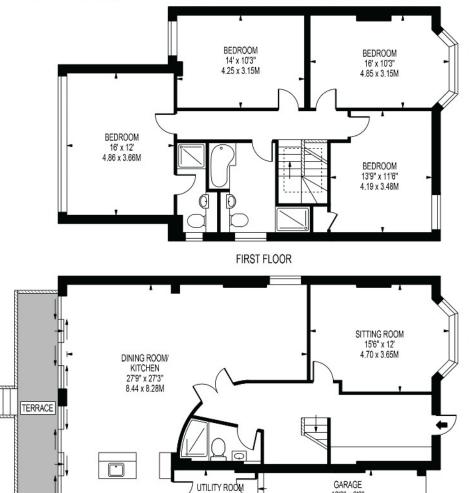

## AT A GLANCE...

- Entrance Hall
- Kitchen/Living/Dining Room 27'9" x 27'3" (8.44m x 8.28m)
- Lounge 15'6" x 12'0" (4.70m x 3.65m)
- Utility 9'1" x 5'9" (2.78m x 1.78m)
- Downstairs Shower Room
- Bedroom 1- 16'0" x 12'0" (4.86m x 3.66m)
- Ensuite Shower
- Bedroom 2 16'0" x 10'3" (4.86m x 3.15m)
- Bedroom 3 13'9" x 11'6" (4.19m x 3.48m)
- Bedroom 4 14'0" x 10'3" (4.25m x 3.15m)
- Family Bathroom
- Private Driveway
- Garage 18'3" x 6'9" (5.54m x 2.03m)
- Garden 82' (24.75m) approx

## CHIPSTEAD WAY

FOR ILLUSTRATION PURPOSES ONLY THIS FLOOR PLAN SHOULD BE USED AS A GENERAL OUTLINE FOR GUIDANCE ONLY AND DOES NOT CONSTITUTE IN WHOLE OR IN PART AN OFFER OR CONTRACT. ANY INTENDING PURCHABER OR LESSEE SHOULD SATERY THEMSELVES BY INSPECTION. SEARCHES, ENDURISES AND FLUL SURVEY AS TO THE CORRECTINESS OF EACH STATEMENT. ANY AREA, MEASUREMENTS OR DISTANCES QUIDTED ARE APPROXIMATE AND SHOLD NOT BE USED TO VALUE APROPERTY OR BE THE BASIS OF ANY SALE OR LET.