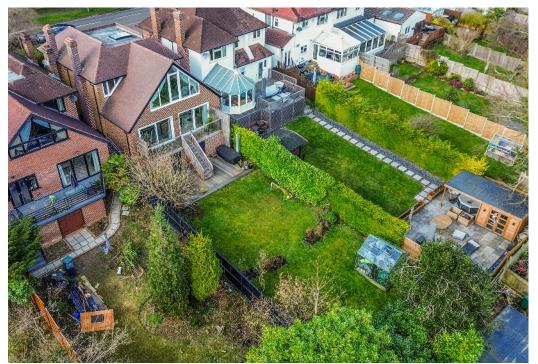

The front resin driveway provides off street parking and access to the garage, and a side gate leads to the garden. The property has a lovely raised terrace at the rear with steps down into the garden, which is mainly laid to lawn with a selection of shrub borders, mature hedges and a greenhouse.