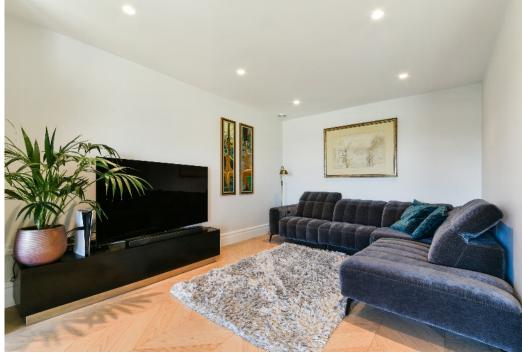

Downstairs there is a cosy formal lounge with a bay window and attractive feature fire place, and a fabulous open plan kitchen/living area with triple glazed sliding doors, providing a bright open feel overlooking the delightful garden, and far reaching views. This space is essentially the hub of the house, and is a great space for a busy family lifestyle, complete with a dining area. The quartz worktops, modern contemporary units, and integrated Miele appliances will be attractive to anyone who spends a lot of time in the kitchen. An adjacent utility room with internal access door to the garage, and a downstairs shower room complete the ground floor.