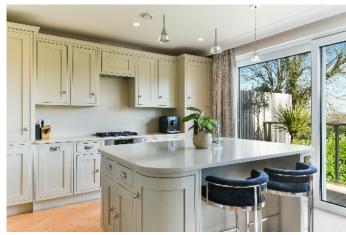

Downstairs there is a cosy formal lounge with a bay window and attractive feature fire place, and a fabulous open plan kitchen/living area with triple glazed sliding doors, providing a bright open feel overlooking the delightful garden, and far reaching views. This space is essentially the hub of the house, and is a great space for a busy family lifestyle, complete with a dining area. The quartz worktops, modern contemporary units, and integrated Miele appliances will be attractive to anyone who spends a lot of time in the kitchen. An adjacent utility room with internal access door to the garage, and a downstairs shower room complete the ground floor.