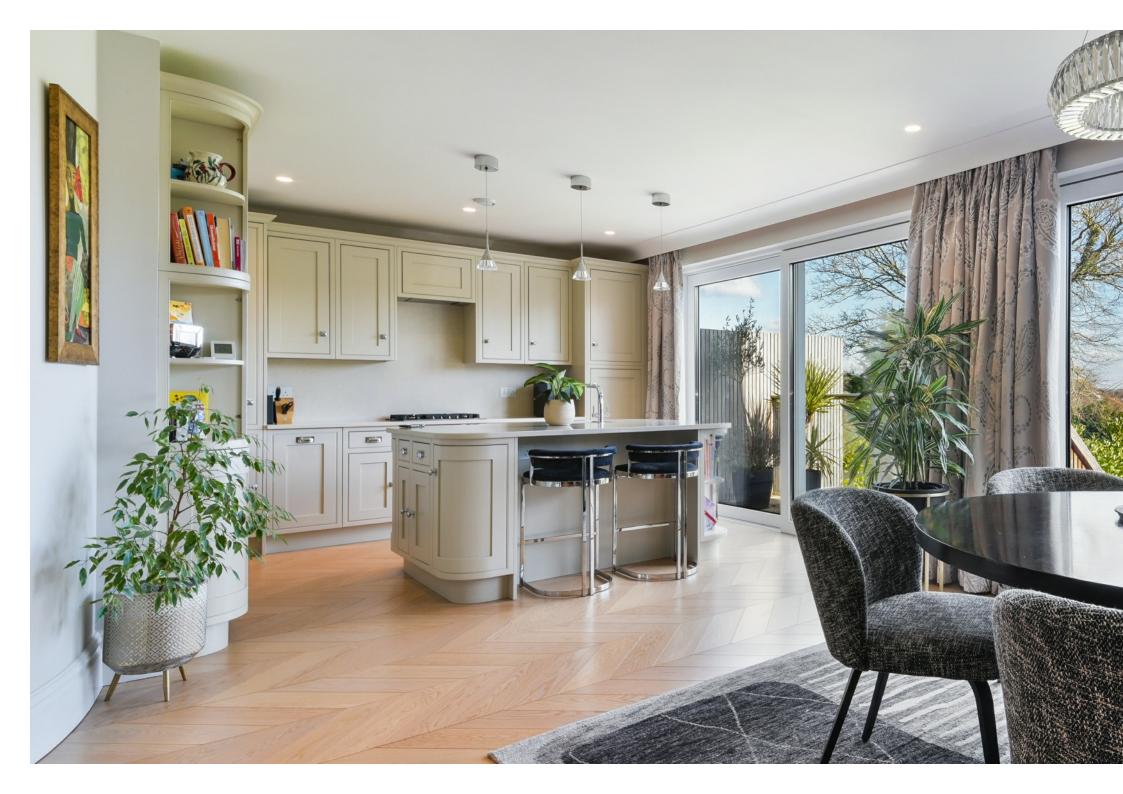

## CHIPSTEAD WAY BANSTEAD, SURREY, SM7

Once inside, the high quality finish and owners attention to detail is very apparent. The property has herringbone patterned oak flooring, underfloor heating throughout, a ventilation system circulating fresh air, Miele appliances, and Porcelanosa tiling.

Downstairs there is a cosy formal lounge with a bay window and attractive feature fire place, and a fabulous open plan kitchen/living area with triple glazed sliding doors, providing a bright open feel overlooking the delightful garden, and far reaching views. This space is essentially the hub of the house, and is a great space for a busy family lifestyle, complete with a dining area. The quartz worktops, modern contemporary units, and integrated Miele appliances will be attractive to anyone who spends a lot of time in the kitchen. An adjacent utility room with internal access door to the garage, and a downstairs shower room complete the ground floor.