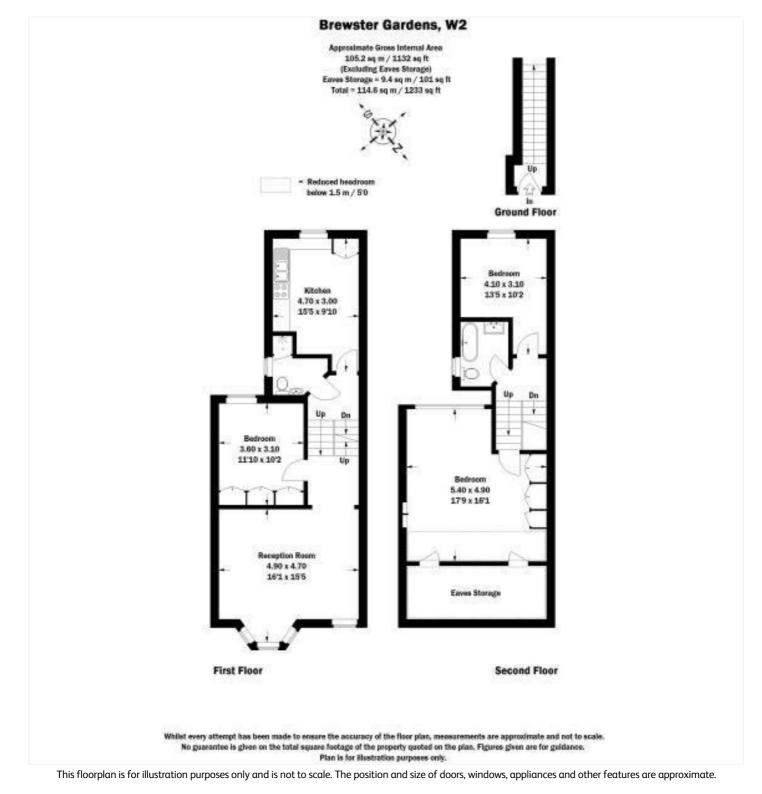

## BREWSTER GARDENS, W10 £3,471 PER MONTH SPACIOUS THREE BEDROOM TWO BATHROOM SPLIT LEVEL APARTMENT

North Kensington | 020 7792 5000 | northkensington@winkworth.co.uk

Tenant Fees Apply: Details of fees for tenant referencing, tenancy agreement admin fees and renewal fees are available on the Winkworth website and the link can be found with the displayed rent for the property. Tenants should ensure they are fully conversant with these upfront fees and other costs that are involved at the outset of the tenancy before making an offer to rent and your local Winkworth office will provide written details upon request.

## Winkworth

for every step...

winkworth.co.uk

Located on a quiet road in North Kensington, this spacious 3 bedroom duplex flat offers generously sized living space including a fabulous bay fronted reception room with exposed wooden flooring.