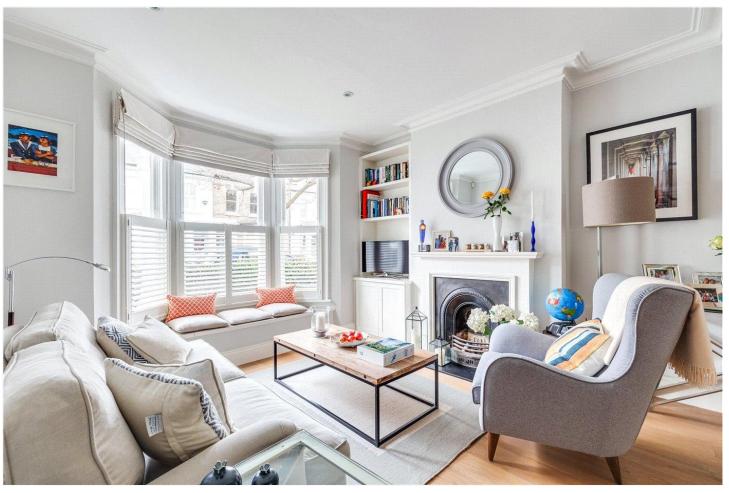

## **DESCRIPTION:**

Finished to immaculate standards, the property consists of a wonderful and spacious double reception room on the ground floor with wooden flooring and an attractive fireplace. There is also hanging space for coats, bespoke joinery providing storage solutions and a downstairs WC. To the rear of the property is the light and bright newly-renovated kitchen, benefiting from top of the range appliances. The kitchen has space for dining and there are bi-folding doors leading onto the sunny, low maintenance garden.