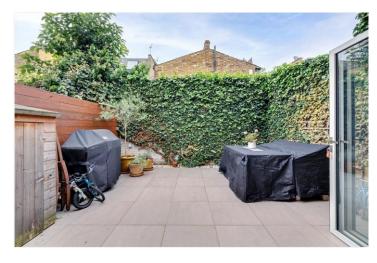

## **DESCRIPTION:**

Finished to immaculate standards, the property consists of a wonderful and spacious double reception room on the ground floor with wooden flooring and an attractive fireplace. There is also hanging space for coats, bespoke joinery providing storage solutions and a downstairs WC. To the rear of the property is the light and bright newly-renovated kitchen, benefiting from top of the range appliances. The kitchen has space for dining and there are bi-folding doors leading onto the sunny, low maintenance garden.