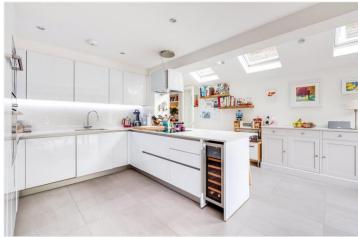

## **DESCRIPTION:**

Finished to immaculate standards, the property consists of a wonderful and spacious double reception room on the ground floor with wooden flooring and an attractive fireplace. There is also hanging space for coats, bespoke joinery providing storage solutions and a downstairs WC. To the rear of the property is the light and bright newly-renovated kitchen, benefiting from top of the range appliances. The kitchen has space for dining and there are bi-folding doors leading onto the sunny, low maintenance garden.