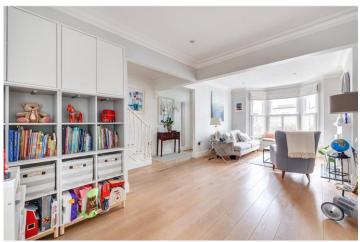

## **DESCRIPTION:**

Finished to immaculate standards, the property consists of a wonderful and spacious double reception room on the ground floor with wooden flooring and an attractive fireplace. There is also hanging space for coats, bespoke joinery providing storage solutions and a downstairs WC. To the rear of the property is the light and bright newly-renovated kitchen, benefiting from top of the range appliances. The kitchen has space for dining and there are bi-folding doors leading onto the sunny, low maintenance garden.