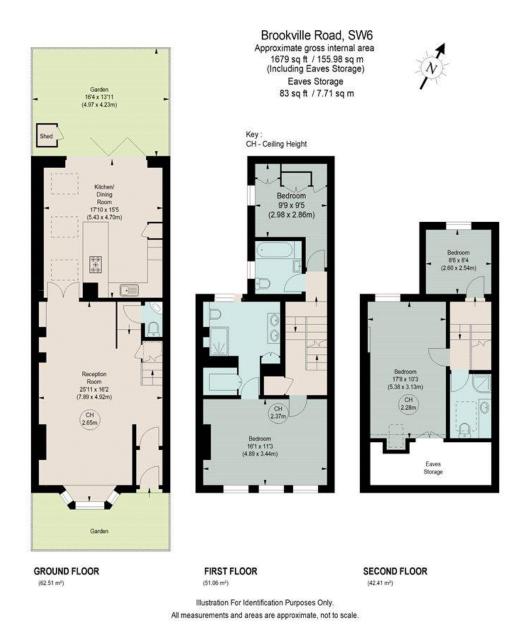

This floorplan is for illustration purposes only and is not to scale. The position and size of doors, windows, appliances and other features are approximate.

Tenure: To be advised
Term: Expires -

Service Charge: £0 per annum