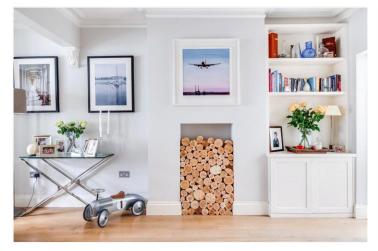

## **DESCRIPTION:**

Finished to immaculate standards, the property consists of a wonderful and spacious double reception room on the ground floor with wooden flooring and an attractive fireplace. There is also hanging space for coats, bespoke joinery providing storage solutions and a downstairs WC. To the rear of the property is the light and bright newly-renovated kitchen, benefiting from top of the range appliances. The kitchen has space for dining and there are bi-folding doors leading onto the sunny, low maintenance garden.