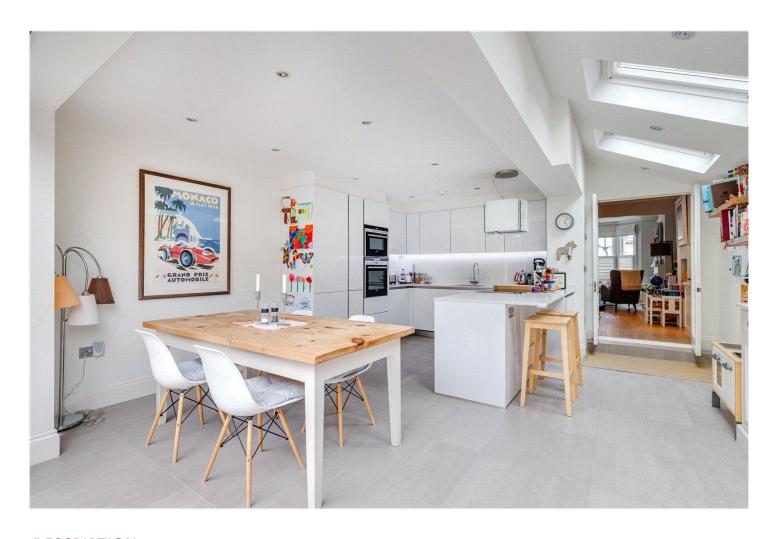

## **DESCRIPTION:**

Finished to immaculate standards, the property consists of a wonderful and spacious double reception room on the ground floor with wooden flooring and an attractive fireplace. There is also hanging space for coats, bespoke joinery providing storage solutions and a downstairs WC. To the rear of the property is the light and bright newly-renovated kitchen, benefiting from top of the range appliances. The kitchen has space for dining and there are bi-folding doors leading onto the sunny, low maintenance garden.