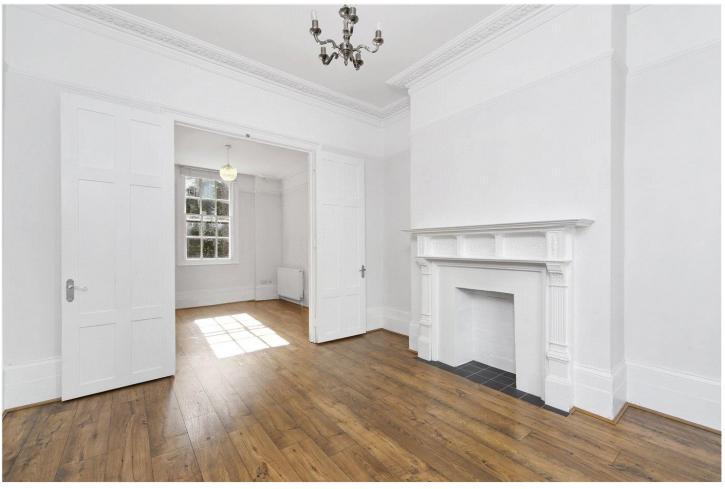

#### **DESCRIPTION:**

The flat is laid out over two levels and comprises a large double bedroom with built in storage, second single bedroom, smartly finished bathroom, separate kitchen and large double reception room with high ceilings and floor to ceiling sash windows. The property has a Juliet balcony to the front of the property an also benefits the use of the front outside space in addition to the back garden. The property is available unfurnished and viewings are highly recommended.