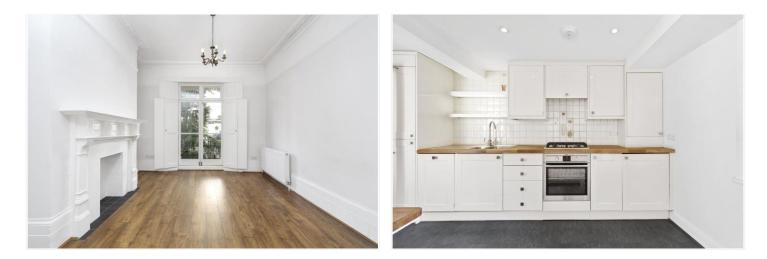

#### **DESCRIPTION:**

The flat is laid out over two levels and comprises a large double bedroom with built in storage, second single bedroom, smartly finished bathroom, separate kitchen and large double reception room with high ceilings and floor to ceiling sash windows. The property has a Juliet balcony to the front of the property an also benefits the use of the front outside space in addition to the back garden. The property is available unfurnished and viewings are highly recommended.