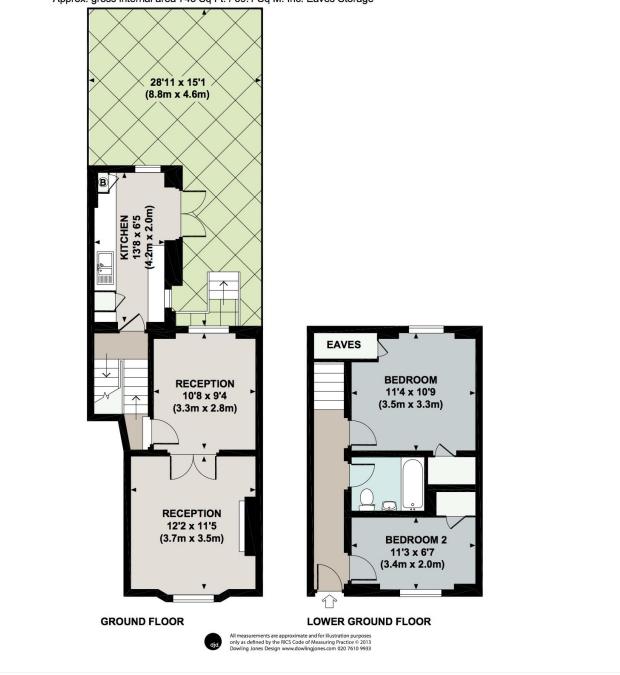

#### NORTHUMBERLAND PLACE, W2

Approx. gross internal area 730 Sq Ft. / 67.9 Sq M. Approx. gross internal area 743 Sq Ft. / 69.1 Sq M. Inc. Eaves Storage

This floorplan is for illustration purposes only and is not to scale. The position and size of doors, windows, appliances and other features are approximate.