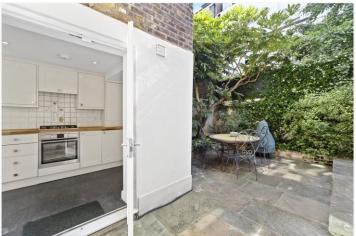

#### **DESCRIPTION:**

The flat is laid out over two levels and comprises a large double bedroom with built in storage, second single bedroom, smartly finished bathroom, separate kitchen and large double reception room with high ceilings and floor to ceiling sash windows. The property has a Juliet balcony to the front of the property an also benefits the use of the front outside space in addition to the back garden. The property is available unfurnished and viewings are highly recommended.