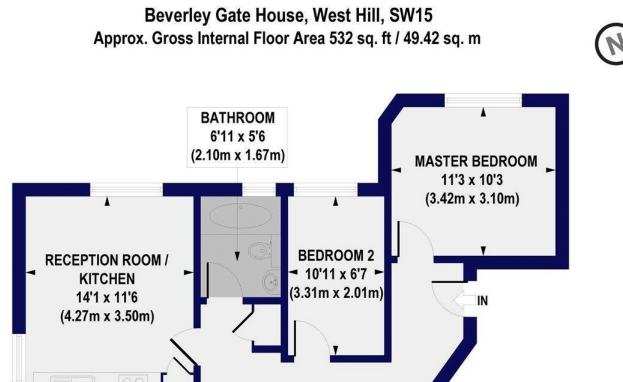

#### Internal Area

Total 532 sq. ft/ 49.42 sq. m

```
Price
```

Southfields office 241 Wimbledon Park Rd, London SW18 5RJ | Tel: 020 8877 1000 | Fax: 0208 785 6442 | winkworth.co.uk

Winkworth

SECOND FLOOR

All measurements of walls, doors, windows, fittings and appliances, including their size and location, are shown as standard sizes and do not constitute any warranty or representation by the seller, their agent or CP Creative. Any intending purchaser must satisfy himself by inspection or otherwise as to the correctness of the information contained in these plans. This plan is for illustrative purposes only and should be used as such by any prospective purchasers.