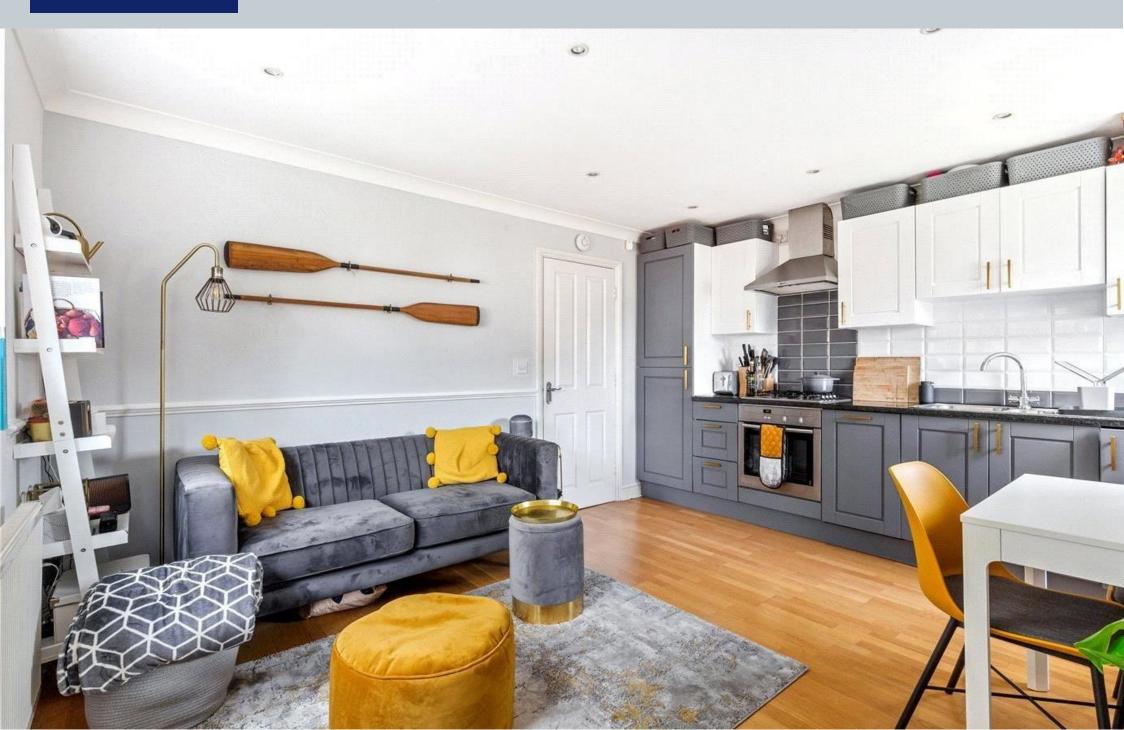

# Flat 12, Beverley Gate House, 97 West Hill, SW15 3SP

A stylish two-bedroom apartment in a highly sought-after development that benefits from a gym, library and extensive communal gardens.

This two-bedroom property has been recently renovated and furnished to a high standard throughout. Situated on the second floor, this flat comprises two bedrooms, a contemporary bathroom with a shower bath, and a dual aspect kitchen/reception room boasting modern appliances, ample natural light and sleek wooden flooring.