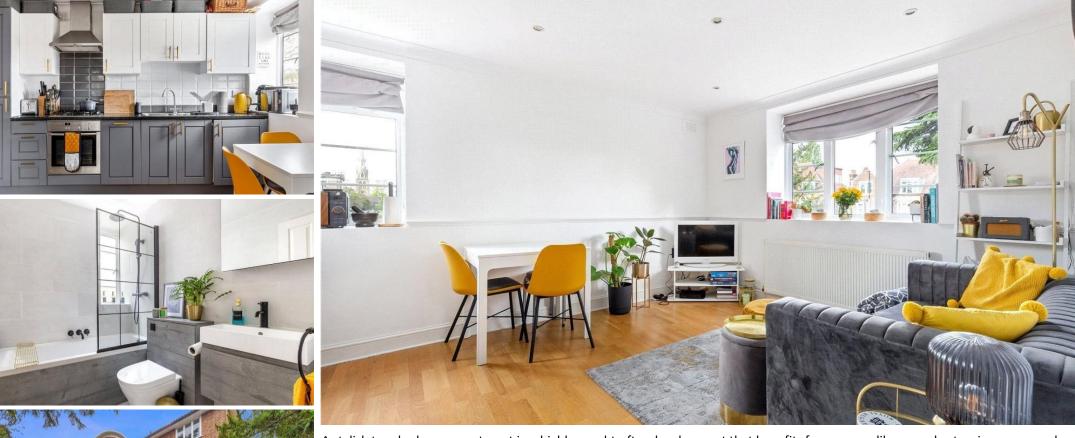

# Flat 12, Beverley Gate House, 97 West Hill, SW15 3SP

A stylish two-bedroom apartment in a highly sought-after development that benefits from a gym, library and extensive communal gardens.

This two-bedroom property has been recently renovated and furnished to a high standard throughout. Situated on the second floor, this flat comprises two bedrooms, a contemporary bathroom with a shower bath, and a dual aspect kitchen/reception room boasting modern appliances, ample natural light and sleek wooden flooring.