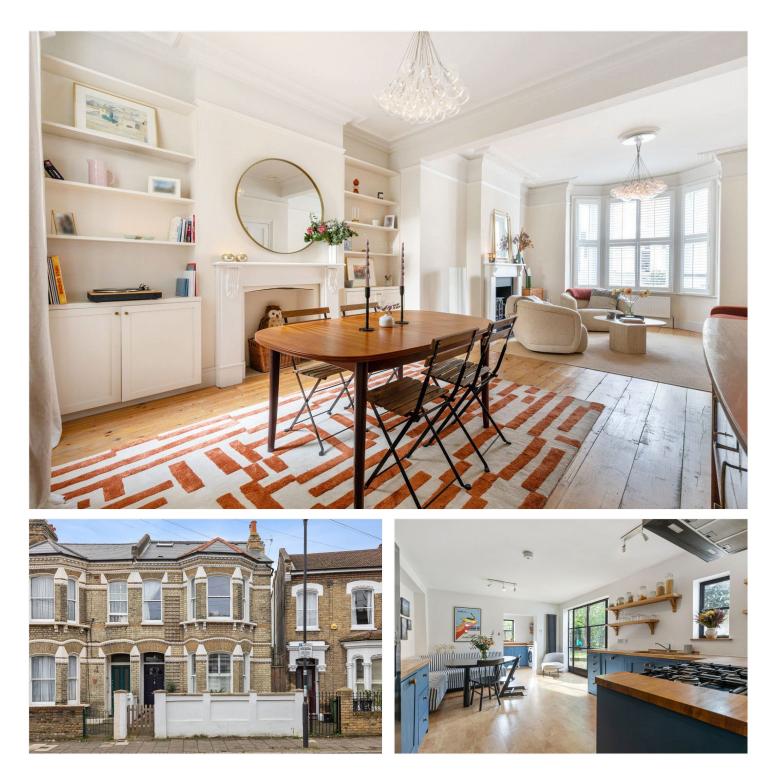

### **DESCRIPTION:**

This beautifully presented five-bedroom Victorian house offers an exquisite blend of period charm and contemporary living on the extremely desirable Dalberg Road, nestled between central Brixton and Herne Hill.

Set on a quiet, tree-lined residential street, the property provides an ideal family home with generous living spaces and a thoughtful layout over three floors. The ground floor features a bright and welcoming double reception room, perfect for entertaining, and a stylish eat-in kitchen which opens generously onto a sunny, south-west-facing garden. A convenient, separate utility room leads on from this charming space. On the first floor are three of the five bedrooms, all comfortable doubles. There is a luxurious family bathroom also located on this floor. Stairs lead up to two further generously sized bedrooms, one of particularly considerable space and with a full en-suite bathroom and eaves storage. There is also a third family sized bathroom on the second floor. The location is second to none with Brockwell Park, and it's iconic Lido, leafy Herne Hill and eclectic Brixton all on your doorstep. Dalberg Road is also conveniently situated for excellent transport links, with Herne Hill mainline station (Thameslink) and Brixton tube station (Victoria line) nearby, making commuting to the City and West End a breeze.