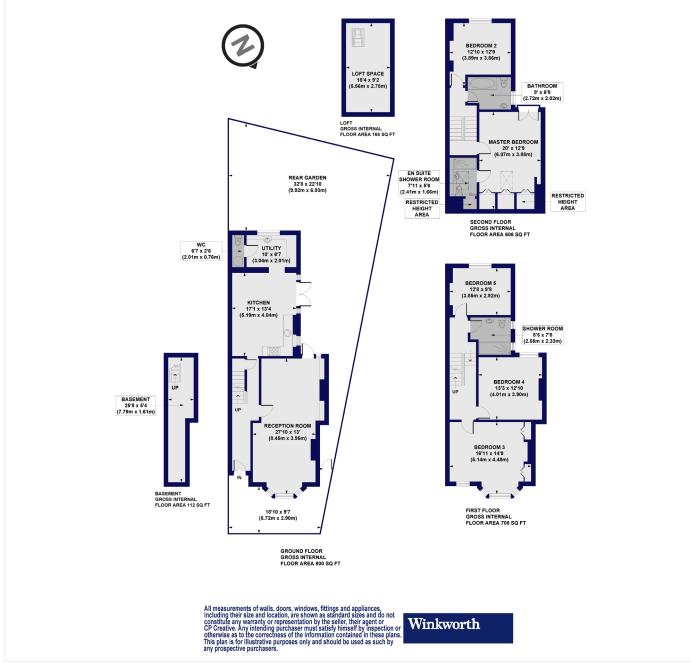

Approx. Gross Internal Floor Area 2389 sq. ft / 222.00 sq. m (Including Restricted Height Area & Loft) Approx. Gross Internal Floor Area 2168 sq. ft / 201.37 sq. m (Excluding Restricted Height Area & Loft)

This floorplan is for illustration purposes only and is not to scale. The position and size of doors, windows, appliances and other features are approximate.

Tenure: Freehold

Council Tax Band: F

Where no figures are shown, we have been unable to ascertain the information. All figures that are shown were correct at the time of printing.