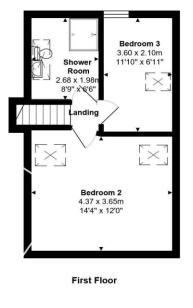

The kitchen with two-tone units and quartz worktops, along with the separate utility room, adds practicality to the space.

The first-floor accommodation with two good-sized bedrooms and a beautifully fitted shower room complements the overall offering.

#### At a glance...

- Refurbished detached chalet style bungalow
- Two first floor bedrooms and separate shower room
- Ground floor master bedroom with en suite shower room
- Study/bedroom four
- Living room/cinema room
- Open plan kitchen/breakfast/family room
- Separate utility room & cloakroom
- Garage & off road parking
- Raised composite decking with LED lights
- South facing garden
- Short walk to the picturesque Mudeford quay and award winning beaches
- BCP Council Tax Band = "D"