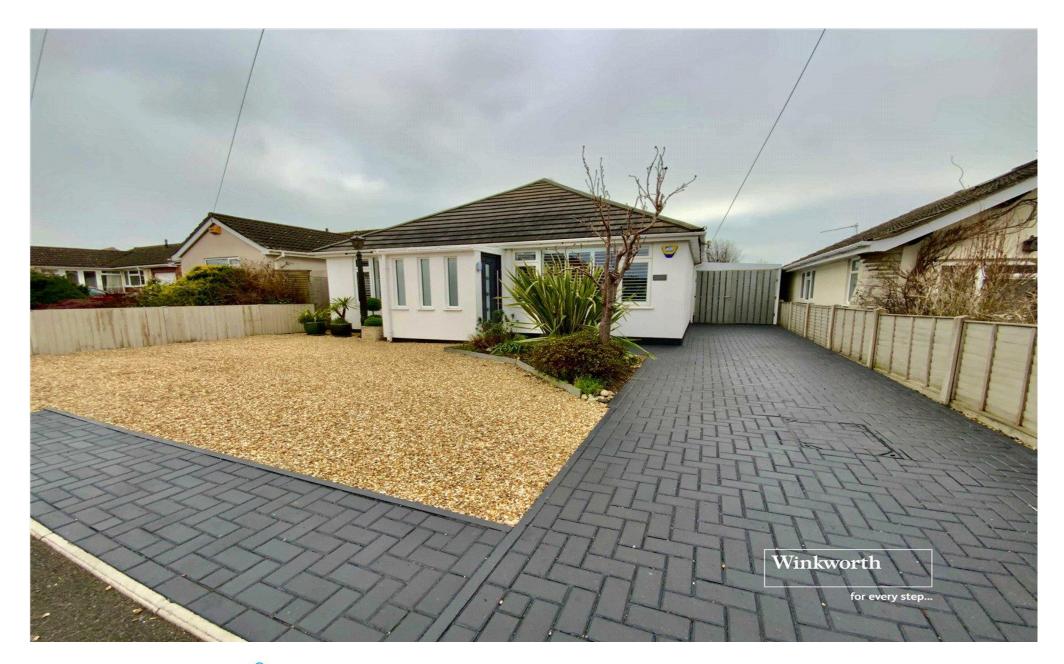

## Refurbished detached chalet style bungalow with a south facing garden situated within a short walk of the picturesque Mudeford quay and award winning beaches.

21 Sheldrake Road, Mudeford BH23 4BW Price: £725,000 Tenure: Freehold

#### **Description:**

Beautifully presented 3/4 bedroom detached chalet style bungalow which has been re-modelled and fully refurnished throughout by the current owners. The layout of the property is well-designed, with a bright and airy flow throughout. The main bedroom, study/bedroom four, living room, and a superb family area with vaulted ceilings all contribute to the appeal of the property.

The outdoor space, including the sunny south facing garden with a composite decked area with LED lights and the front driveway with off-road parking and a garage, provides additional value to the property.

#### At a glance...

- Refurbished detached chalet style bungalow
- Two first floor bedrooms and separate shower room
- Ground floor master bedroom with en suite shower room
- Study/bedroom four
- Living room/cinema room
- Open plan kitchen/breakfast/family room
- Separate utility room & cloakroom
- Garage & off road parking
- Raised composite decking with LED lights
- South facing garden
- Short walk to the picturesque Mudeford quay and award winning beaches
- BCP Council Tax Band = "D"