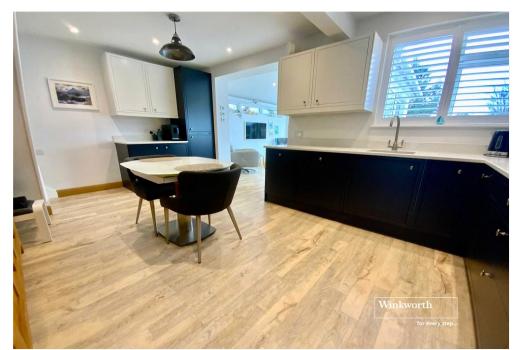

The kitchen with two-tone units and quartz worktops, along with the separate utility room, adds practicality to the space.

The first-floor accommodation with two good-sized bedrooms and a beautifully fitted shower room complements the overall offering.