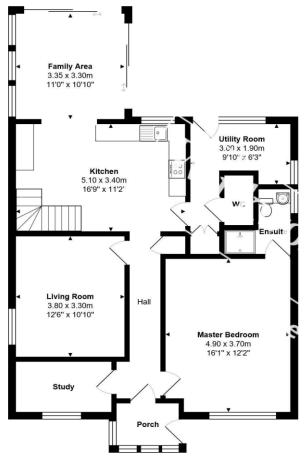

#### **Description:**

Beautifully presented 3/4 bedroom detached chalet style bungalow which has been re-modelled and fully refurnished throughout by the current owners. The layout of the property is well-designed, with a bright and airy flow throughout. The main bedroom, study/bedroom four, living room, and a superb family area with vaulted ceilings all contribute to the appeal of the property.

The kitchen with two-tone units and quartz worktops, along with the separate utility room, adds practicality to the space.

The first-floor accommodation with two good-sized bedrooms and a beautifully fitted shower room complements the overall offering.

The outdoor space, including the sunny south facing garden with a composite decked area with LED lights and the front driveway with off-road parking and a garage, provides additional value to the property.

#### At a glance...

- Refurbished detached chalet style bungalow
- Two first floor bedrooms and separate shower room
- Ground floor master bedroom with en suite shower room
- Study/bedroom four
- Living room/cinema room
- Open plan kitchen/breakfast/family room
- Separate utility room & cloakroom
- Garage & off road parking
- Raised composite decking with LED lights
- South facing garden
- Short walk to the picturesque Mudeford quay and award winning beaches
- BCP Council Tax Band = "D"