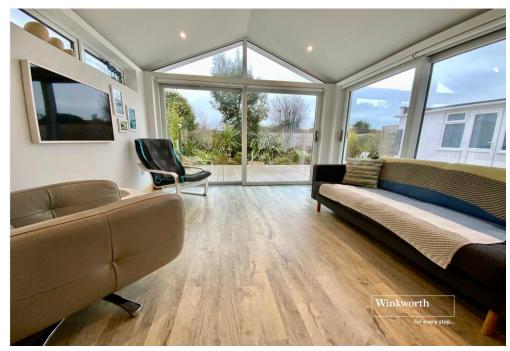

#### **Description:**

Beautifully presented 3/4 bedroom detached chalet style bungalow which has been re-modelled and fully refurnished throughout by the current owners. The layout of the property is well-designed, with a bright and airy flow throughout. The main bedroom, study/bedroom four, living room, and a superb family area with vaulted ceilings all contribute to the appeal of the property.

#### At a glance...

- Refurbished detached chalet style bungalow
- Two first floor bedrooms and separate shower room
- Ground floor master bedroom with en suite shower room
- Study/bedroom four
- Living room/cinema room
- Open plan kitchen/breakfast/family room
- Separate utility room & cloakroom
- Garage & off road parking
- Raised composite decking with LED lights
- South facing garden
- Short walk to the picturesque Mudeford quay and award winning beaches
- BCP Council Tax Band = "D"