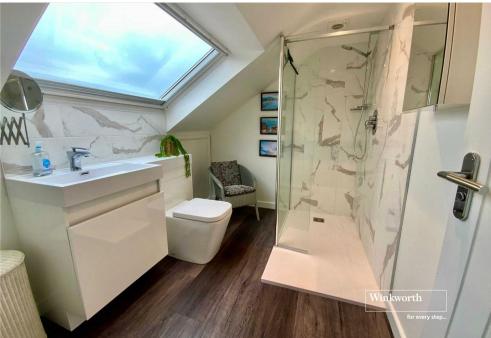

The kitchen with two-tone units and quartz worktops, along with the separate utility room, adds practicality to the space.

The first-floor accommodation with two good-sized bedrooms and a beautifully fitted shower room complements the overall offering.

#### At a glance...

- Refurbished detached chalet style bungalow
- Two first floor bedrooms and separate shower room
- Ground floor master bedroom with en suite shower room
- Study/bedroom four
- Living room/cinema room
- Open plan kitchen/breakfast/family room
- Separate utility room & cloakroom
- Garage & off road parking
- Raised composite decking with LED lights
- South facing garden
- Short walk to the picturesque Mudeford quay and award winning beaches
- BCP Council Tax Band = "D"