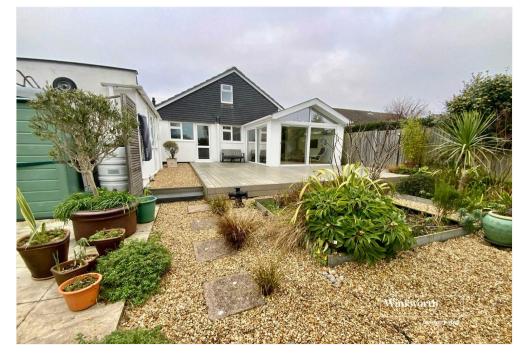

## Refurbished detached chalet style bungalow with a south facing garden situated within a short walk of the picturesque Mudeford quay and award winning beaches.

21 Sheldrake Road, Mudeford BH23 4BW Price: £725,000 Tenure: Freehold

#### **Description:**

Beautifully presented 3/4 bedroom detached chalet style bungalow which has been re-modelled and fully refurnished throughout by the current owners. The layout of the property is well-designed, with a bright and airy flow throughout. The main bedroom, study/bedroom four, living room, and a superb family area with vaulted ceilings all contribute to the appeal of the property.

The outdoor space, including the sunny south facing garden with a composite decked area with LED lights and the front driveway with off-road parking and a garage, provides additional value to the property.

The privacy of the rear garden and the convenience of access to the garage further enhances the appeal.

Overall, the property offers a comfortable and well-maintained living space presented in immaculate condition and viewing is highly recommended.