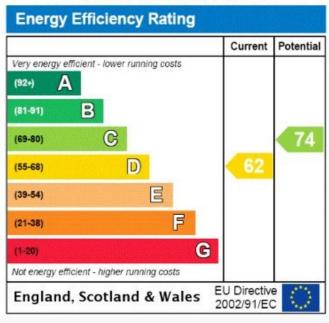

## RGF, Coverdale Road, W12

77

| Property Address          | Bedrooms | Bathrooms | Square<br>Foot | Outside<br>Space | Current<br>Rent pcm | Market<br>Rent pcm | EPC<br>rating | Band |
|---------------------------|----------|-----------|----------------|------------------|---------------------|--------------------|---------------|------|
| 18 Coverdale Road W12 8JL | 5        |           |                |                  |                     |                    |               |      |
| Lower Ground              | 2        | 1         | 667            | Garden           | £1,846              | £2,058             | 70            | С    |
| Raised Ground             | 2        | 1         | 596            | No               | £2,071              | £2,383             | 67            | D    |
| First Floor               | 2        | 1         | 589            | No               | £2,197              | £2,253             | 62            | D    |