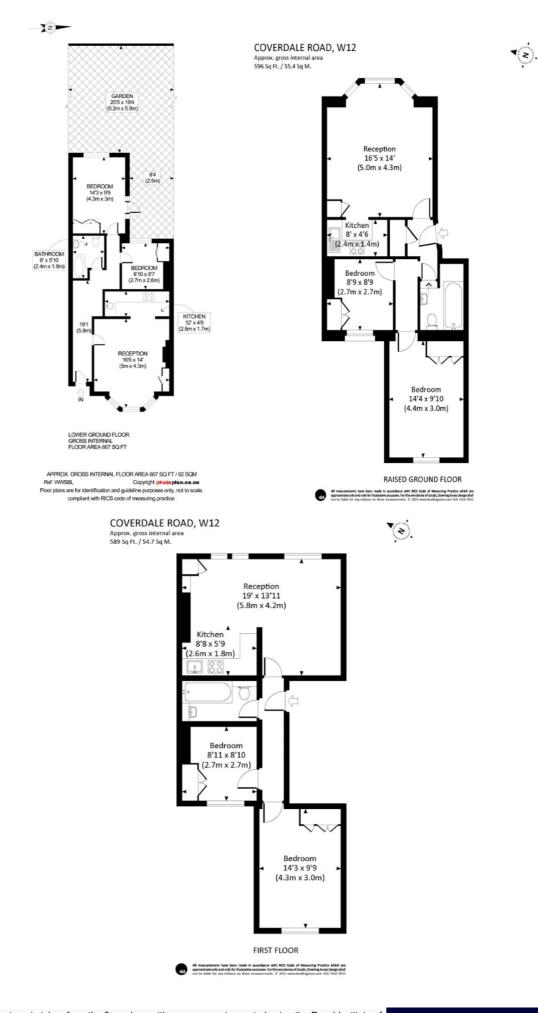

3 self-contained residential units | 1 Two Bedroom Garden Apartment 667 Sq Ft / 62 Sq M | 1 Two Bedroom Raised Ground Floor Apartment 596 Sq Ft / 55.4 Sq M | 1 Two Bedroom First Floor Apartment 589 Sq Ft / 54.7 Sq M

## FFF, Coverdale Road, W12

The displayed square footage is taken from the floor plans with measurements created using the Royal Institute of Chartered Surveyors' Code of Practice for Measuring. These measurements are approximate and included for illustrative purposes only. Winkworth does not make any representation as to the accuracy of these measurements and you should seek to verify them for yourself. Winkworth accept no liability for any loss you may suffer if you rely on these measurements.