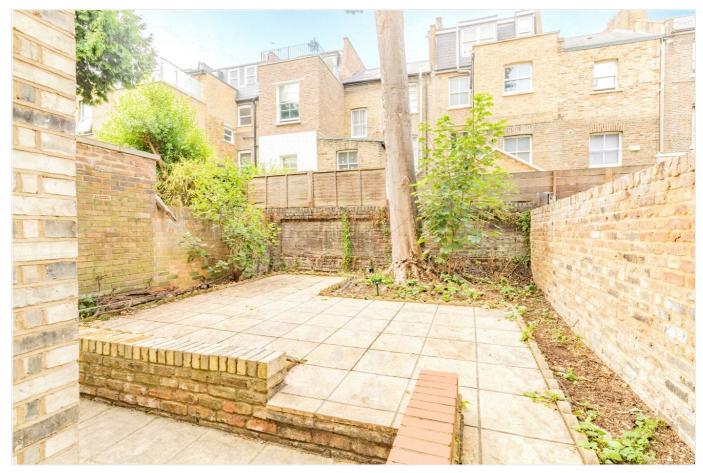

#### DESCRIPTION

We are delighted to offer this exciting investment opportunity of an attractive four storey Victorian house arranged as four flats. The Raised ground floor flat was completely refurbished including new wiring, plumbing and windows to a high standard in 2019. The three self-contained residential units represent the ideal rental investment mix for the area, with 3 x 2 bedroom apartments. The lower ground floor unit offers potential for improvement and planning permission was granted in 2020 (now expired) to extend the property into the garden. The performance of this investment is most highly rated with the managing agent reporting minimal void periods and the Gross Rental Income at  $\pounds73,488$  per annum representing a Gross Initial Yield of 6.12%. Current rental valuations indicate a gross rent income of  $\pounds80,328$  offering a potential a gross yield of 6.69%.