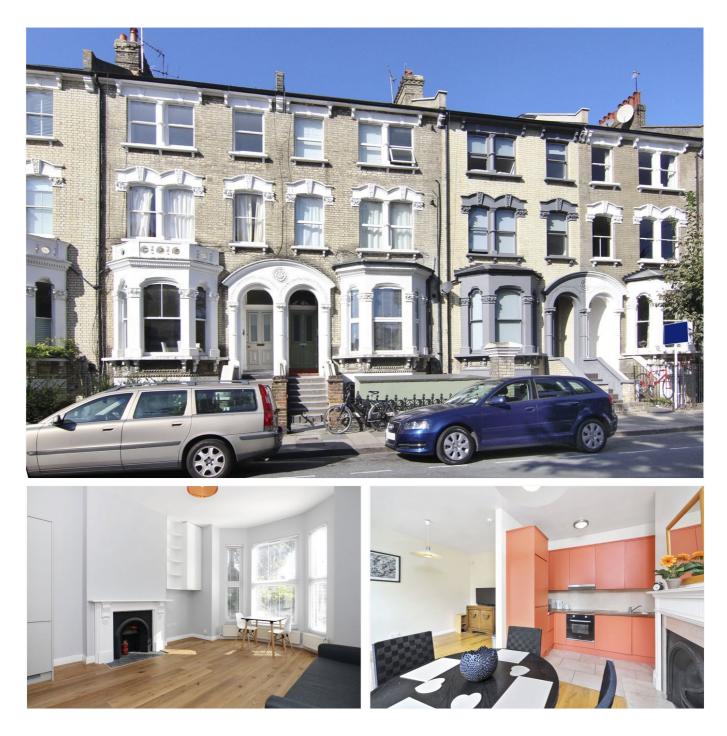

## Coverdale Road, W12

£1,300,000 Share of Freehold

An exciting investment opportunity to purchase three flats within an attractive four storey Victorian house arranged as four flats (the top floor unit has been sold on a long lease) and offered at discount of 11 % below the total estimated individual value of the flats.

#### DESCRIPTION

We are delighted to offer this exciting investment opportunity of an attractive four storey Victorian house arranged as four flats. The Raised ground floor flat was completely refurbished including new wiring, plumbing and windows to a high standard in 2019. The three self-contained residential units represent the ideal rental investment mix for the area, with 3 x 2 bedroom apartments. The lower ground floor unit offers potential for improvement and planning permission was granted in 2020 (now expired) to extend the property into the garden. The performance of this investment is most highly rated with the managing agent reporting minimal void periods and the Gross Rental Income at  $\pounds73,488$  per annum representing a Gross Initial Yield of 6.12%. Current rental valuations indicate a gross rent income of  $\pounds80,328$  offering a potential a gross yield of 6.69%.