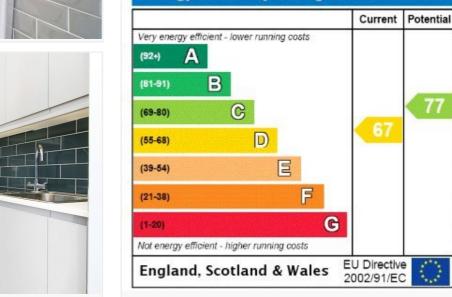

## RGF, Coverdale Road, W12

77

| Property Address          | Bedrooms | Bathrooms | Square<br>Foot | Outside<br>Space | Current<br>Rent pcm | Market<br>Rent pcm | EPC<br>rating | Band |
|---------------------------|----------|-----------|----------------|------------------|---------------------|--------------------|---------------|------|
| 18 Coverdale Road W12 8JL | 5        |           |                |                  |                     |                    |               |      |
| Lower Ground              | 2        | 1         | 667            | Garden           | £1,846              | £2,058             | 70            | С    |
| Raised Ground             | 2        | 1         | 596            | No               | £2,071              | £2,383             | 67            | D    |
| First Floor               | 2        | 1         | 589            | No               | £2,197              | £2,253             | 62            | D    |