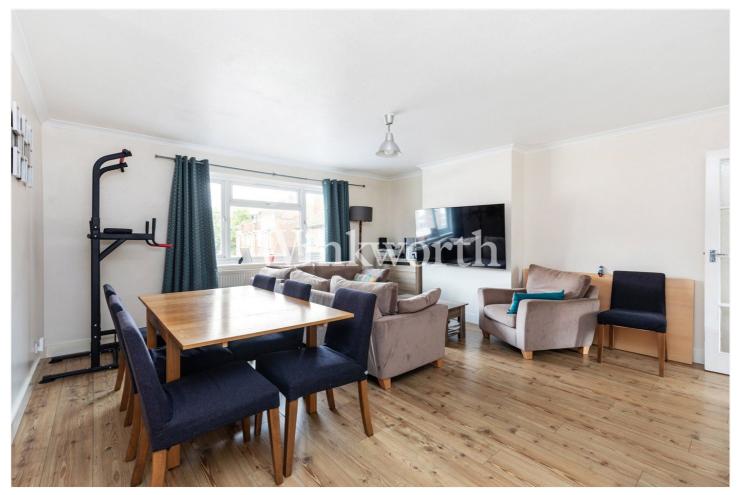

Situated above commercial premises, the property boasts just under 1000 Sq.ft of living accommodation, consisting of an impressive 16'10" x 15'10" reception room with ample space for a dining table, a contemporary-style kitchen with direct access to a private balcony, and generously sized bedrooms - two of which have built-in storage, a bathroom and a separate WC. The flat also features double glazing and gas central heating. The seller has advised Winkworth that the property also benefits from on-site parking requiring a resident's permit. We highly recommend a viewing to fully appreciate the space this fantastic flat has to offer.