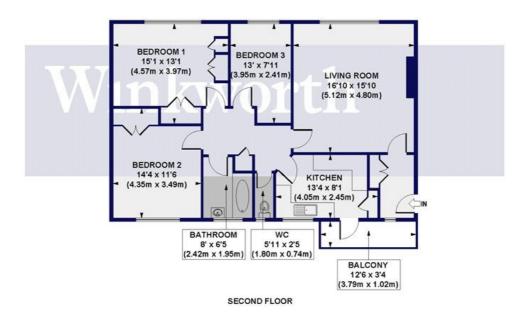

Situated above commercial premises, the property boasts just under 1000 Sq.ft of living accommodation, consisting of an impressive 16'10" x 15'10" reception room with ample space for a dining table, a contemporary-style kitchen with direct access to a private balcony, and generously sized bedrooms - two of which have built-in storage, a bathroom and a separate WC. The flat also features double glazing and gas central heating. The seller has advised Winkworth that the property also benefits from on-site parking requiring a resident's permit. We highly recommend a viewing to fully appreciate the space this fantastic flat has to offer.

## Ashfield Parade, N14 Approx. Gross Internal Floor Area 996 sq. ft / 92.53 sq. m

All measurements of walls, doors, windows, fittings and appliances, including their size and location, are shown as standard sizes and do not constitute any warranty or representation by the seller, their agent or CP Creative. Any intending purchaser must satisfy himself by inspection or otherwise as to the correctness of the information contained in these plans.

This floorplan is for illustration purposes only and is not to scale. The position and size of doors, windows, appliances and other features are approximate.

Palmers Green | 020 8920 9900 | palmersgreen@winkworth.co.uk