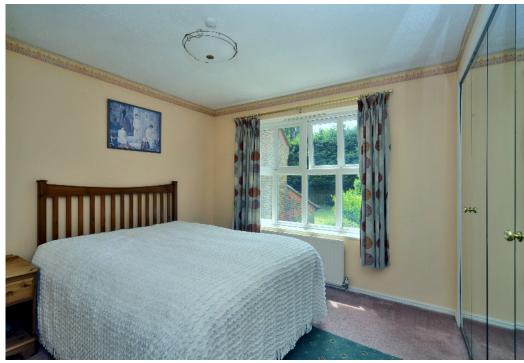

On the first floor the main bedroom has fitted wardrobes and an en-suite shower room. There are three further bedrooms, two with fitted wardrobes, and a family shower room.

Outside, the frontage is open plan and lawned. The driveway provides off road parking and leads to the attached garage which has power and lighting. Side access leads to the secluded westerly facing rear garden which has a lawned are and corner patio, ideal for alfresco dining.

#### AT A GLANCE...

- Entrance Hall
- Downstairs WC
- Living/Dining Room 22'2" x 20'0" (6.76m x 6.10m)
- Kitchen/Breakfast Room 17'2" x 14'11" (5.24m x 4.55m)
- Study 8'6" x 8'0" (2.59m x 2.44m)
- Utility Room
- Bedroom 1 16'8" x 9'3" (5.08m x 2.82m)
- En-suite
- Bedroom 2 12'3"x 9'4" (3.73m x 2.84m)
- Bedroom 3 9'10" x 8'3" (3.00m x 2.51m)
- Bedroom 4 8'10" x 7'9" (2.69m x 2.36m)
- Shower Room 7'0" x 6'0" (2.13m x 1.83m)
- Garage 17'0" x 8'0" (5.18m x 2.44m)
- Rear Garden 40' (12.19m) approximately
- Council Band G