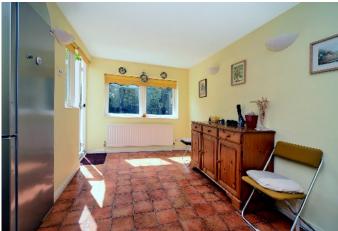

# GREAT ELLSHAMS BANSTEAD. SURREY, SM7

Offered to the market with \*NO ONWARD CHAIN\* this detached property offers flexible accommodation and comprises entrance porch, spacious hallway, study, utility room, a large L-shaped, double aspect living/dining room with sliding doors opening to the rear garden, cloakroom and a kitchen/breakfast room which also has access to the rear garden.

#### AT A GLANCE...

- Entrance Hall
- Downstairs WC
- Living/Dining Room 22'2" x 20'0" (6.76m x 6.10m)
- Kitchen/Breakfast Room 17'2" x 14'11" (5.24m x 4.55m)
- Study 8'6" x 8'0" (2.59m x 2.44m)
- Utility Room
- Bedroom 1 16'8" x 9'3" (5.08m x 2.82m)
- En-suite
- Bedroom 2 12'3"x 9'4" (3.73m x 2.84m)
- Bedroom 3 9'10" x 8'3" (3.00m x 2.51m)
- Bedroom 4 8'10" x 7'9" (2.69m x 2.36m)
- Shower Room 7'0" x 6'0" (2.13m x 1.83m)
- Garage 17'0" x 8'0" (5.18m x 2.44m)
- Rear Garden 40' (12.19m) approximately
- Council Band G