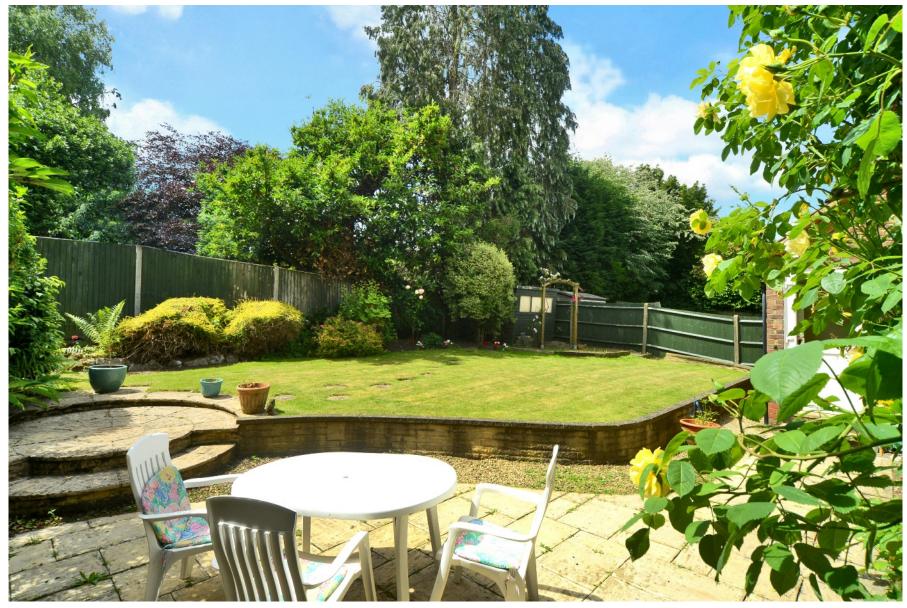

On the first floor the main bedroom has fitted wardrobes and an en-suite shower room. There are three further bedrooms, two with fitted wardrobes, and a family shower room.

Outside, the frontage is open plan and lawned. The driveway provides off road parking and leads to the attached garage which has power and lighting. Side access leads to the secluded westerly facing rear garden which has a lawned are and corner patio, ideal for alfresco dining.