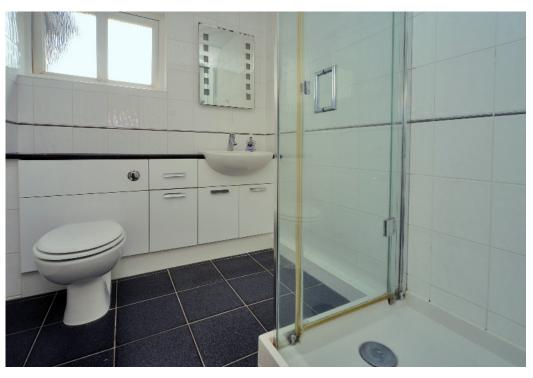

On the first floor the main bedroom has fitted wardrobes and an en-suite shower room. There are three further bedrooms, two with fitted wardrobes, and a family shower room.

Outside, the frontage is open plan and lawned. The driveway provides off road parking and leads to the attached garage which has power and lighting. Side access leads to the secluded westerly facing rear garden which has a lawned are and corner patio, ideal for alfresco dining.