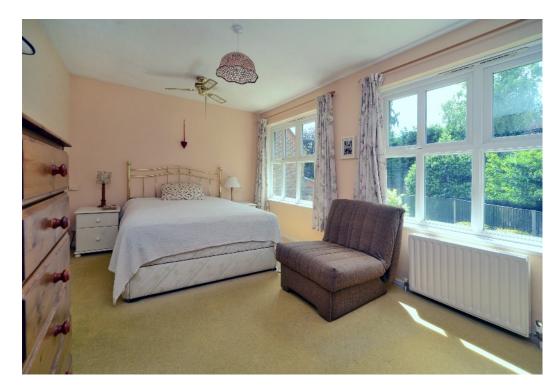

On the first floor the main bedroom has fitted wardrobes and an en-suite shower room. There are three further bedrooms, two with fitted wardrobes, and a family shower room.

Outside, the frontage is open plan and lawned. The driveway provides off road parking and leads to the attached garage which has power and lighting. Side access leads to the secluded westerly facing rear garden which has a lawned are and corner patio, ideal for alfresco dining.

#### AT A GLANCE...

- Entrance Hall
- Downstairs WC
- Living/Dining Room 22'2" x 20'0" (6.76m x 6.10m)
- Kitchen/Breakfast Room 17'2" x 14'11" (5.24m x 4.55m)
- Study 8'6" x 8'0" (2.59m x 2.44m)
- Utility Room
- Bedroom 1 16'8" x 9'3" (5.08m x 2.82m)
- En-suite
- Bedroom 2 12'3"x 9'4" (3.73m x 2.84m)
- Bedroom 3 9'10" x 8'3" (3.00m x 2.51m)
- Bedroom 4 8'10" x 7'9" (2.69m x 2.36m)
- Shower Room 7'0" x 6'0" (2.13m x 1.83m)
- Garage 17'0" x 8'0" (5.18m x 2.44m)
- Rear Garden 40' (12.19m) approximately
- Council Band G