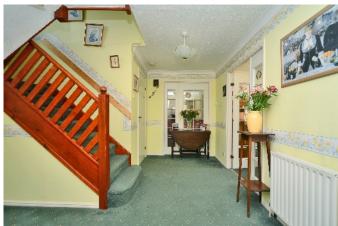

# GREAT ELLSHAMS BANSTEAD. SURREY, SM7

Offered to the market with \*NO ONWARD CHAIN\* this detached property offers flexible accommodation and comprises entrance porch, spacious hallway, study, utility room, a large L-shaped, double aspect living/dining room with sliding doors opening to the rear garden, cloakroom and a kitchen/breakfast room which also has access to the rear garden.

#### AT A GLANCE...

- Entrance Hall
- Downstairs WC
- Living/Dining Room 22'2" x 20'0" (6.76m x 6.10m)
- Kitchen/Breakfast Room 17'2" x 14'11" (5.24m x 4.55m)
- Study 8'6" x 8'0" (2.59m x 2.44m)
- Utility Room
- Bedroom 1 16'8" x 9'3" (5.08m x 2.82m)
- En-suite
- Bedroom 2 12'3"x 9'4" (3.73m x 2.84m)
- Bedroom 3 9'10" x 8'3" (3.00m x 2.51m)
- Bedroom 4 8'10" x 7'9" (2.69m x 2.36m)
- Shower Room 7'0" x 6'0" (2.13m x 1.83m)
- Garage 17'0" x 8'0" (5.18m x 2.44m)
- Rear Garden 40' (12.19m) approximately
- Council Band G