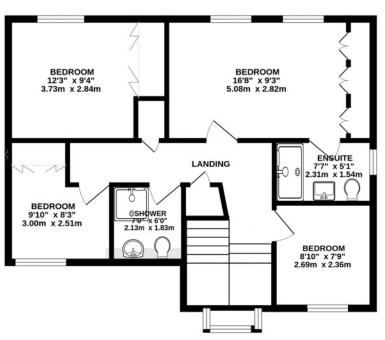

#### AT A GLANCE...

- Entrance Hall
- Downstairs WC
- Living/Dining Room 22'2" x 20'0" (6.76m x 6.10m)
- Kitchen/Breakfast Room 17'2" x 14'11" (5.24m x 4.55m)
- Study 8'6" x 8'0" (2.59m x 2.44m)
- Utility Room
- Bedroom 1 16'8" x 9'3" (5.08m x 2.82m)
- En-suite
- Bedroom 2 12'3"x 9'4" (3.73m x 2.84m)
- Bedroom 3 9'10" x 8'3" (3.00m x 2.51m)
- Bedroom 4 8'10" x 7'9" (2.69m x 2.36m)
- Shower Room 7'0" x 6'0" (2.13m x 1.83m)
- Garage 17'0" x 8'0" (5.18m x 2.44m)
- Rear Garden 40' (12.19m) approximately
- Council Band G

## Great Ellshams, Banstead SM7 2BA

INTERNAL FLOOR AREA (APPROX.) 1550 sq ft/ 144.0 sq m

Garden extends to 40' (12.19m) approx.

GROUND FLOOR FIRST FLOOR

Whilst every attempt has been made to ensure the accuracy of this floor plan, measurement of doors, windows, rooms and any other items are approximate and no responsibility is taken for any error, omission or mis-statement. Made with Metropix © 2024.