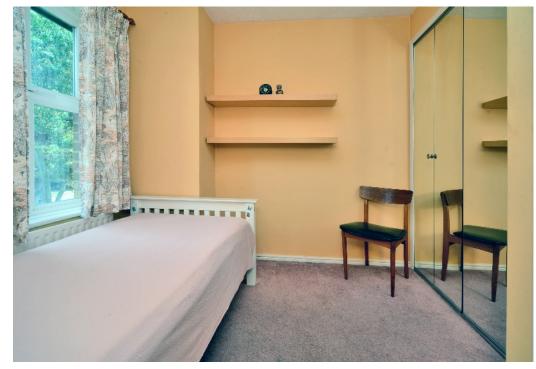

On the first floor the main bedroom has fitted wardrobes and an en-suite shower room. There are three further bedrooms, two with fitted wardrobes, and a family shower room.

Outside, the frontage is open plan and lawned. The driveway provides off road parking and leads to the attached garage which has power and lighting. Side access leads to the secluded westerly facing rear garden which has a lawned are and corner patio, ideal for alfresco dining.

#### AT A GLANCE...

- Entrance Hall
- Downstairs WC
- Living/Dining Room 22'2" x 20'0" (6.76m x 6.10m)
- Kitchen/Breakfast Room 17'2" x 14'11" (5.24m x 4.55m)
- Study 8'6" x 8'0" (2.59m x 2.44m)
- Utility Room
- Bedroom 1 16'8" x 9'3" (5.08m x 2.82m)
- En-suite
- Bedroom 2 12'3"x 9'4" (3.73m x 2.84m)
- Bedroom 3 9'10" x 8'3" (3.00m x 2.51m)
- Bedroom 4 8'10" x 7'9" (2.69m x 2.36m)
- Shower Room 7'0" x 6'0" (2.13m x 1.83m)
- Garage 17'0" x 8'0" (5.18m x 2.44m)
- Rear Garden 40' (12.19m) approximately
- Council Band G