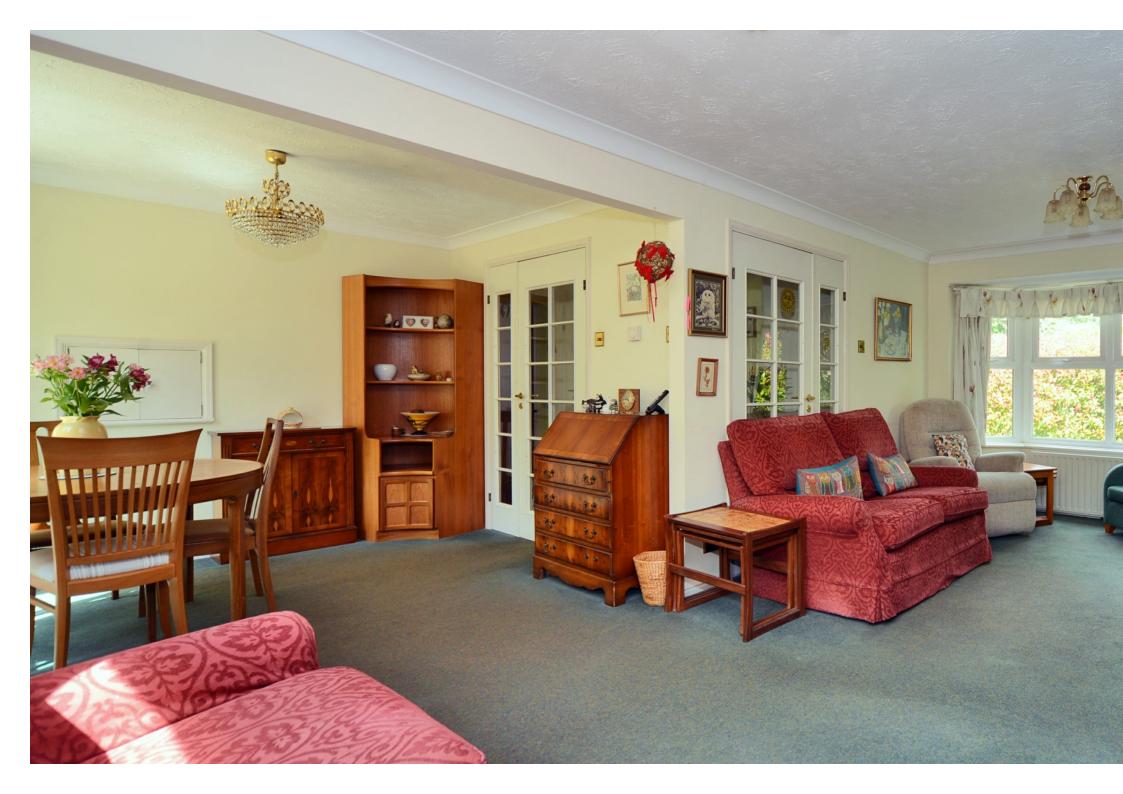

# GREAT ELLSHAMS BANSTEAD. SURREY, SM7

Offered to the market with \*NO ONWARD CHAIN\* this detached property offers flexible accommodation and comprises entrance porch, spacious hallway, study, utility room, a large L-shaped, double aspect living/dining room with sliding doors opening to the rear garden, cloakroom and a kitchen/breakfast room which also has access to the rear garden.

#### AT A GLANCE...

- Entrance Hall
- Downstairs WC
- Living/Dining Room 22'2" x 20'0" (6.76m x 6.10m)
- Kitchen/Breakfast Room 17'2" x 14'11" (5.24m x 4.55m)
- Study 8'6" x 8'0" (2.59m x 2.44m)
- Utility Room
- Bedroom 1 16'8" x 9'3" (5.08m x 2.82m)
- En-suite
- Bedroom 2 12'3"x 9'4" (3.73m x 2.84m)
- Bedroom 3 9'10" x 8'3" (3.00m x 2.51m)
- Bedroom 4 8'10" x 7'9" (2.69m x 2.36m)
- Shower Room 7'0" x 6'0" (2.13m x 1.83m)
- Garage 17'0" x 8'0" (5.18m x 2.44m)
- Rear Garden 40' (12.19m) approximately
- Council Band G