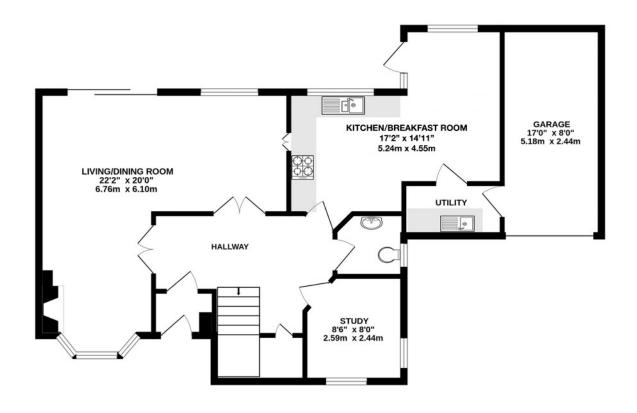

#### AT A GLANCE...

- Entrance Hall
- Downstairs WC
- Living/Dining Room 22'2" x 20'0" (6.76m x 6.10m)
- Kitchen/Breakfast Room 17'2" x 14'11" (5.24m x 4.55m)
- Study 8'6" x 8'0" (2.59m x 2.44m)
- Utility Room
- Bedroom 1 16'8" x 9'3" (5.08m x 2.82m)
- En-suite
- Bedroom 2 12'3"x 9'4" (3.73m x 2.84m)
- Bedroom 3 9'10" x 8'3" (3.00m x 2.51m)
- Bedroom 4 8'10" x 7'9" (2.69m x 2.36m)
- Shower Room 7'0" x 6'0" (2.13m x 1.83m)
- Garage 17'0" x 8'0" (5.18m x 2.44m)
- Rear Garden 40' (12.19m) approximately
- Council Band G

## Great Ellshams, Banstead SM7 2BA

INTERNAL FLOOR AREA (APPROX.) 1550 sq ft/ 144.0 sq m

Garden extends to 40' (12.19m) approx.

GROUND FLOOR FIRST FLOOR

Whilst every attempt has been made to ensure the accuracy of this floor plan, measurement of doors, windows, rooms and any other items are approximate and no responsibility is taken for any error, omission or mis-statement. Made with Metropix © 2024.