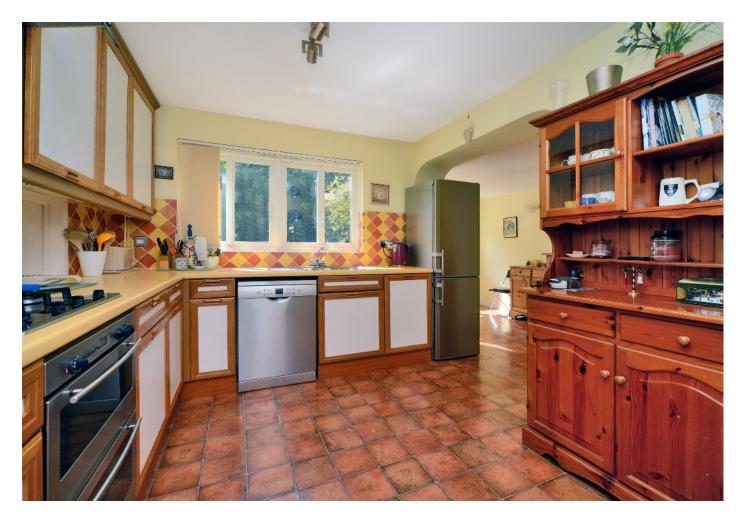

# GREAT ELLSHAMS BANSTEAD. SURREY, SM7

Offered to the market with \*NO ONWARD CHAIN\* this detached property offers flexible accommodation and comprises entrance porch, spacious hallway, study, utility room, a large L-shaped, double aspect living/dining room with sliding doors opening to the rear garden, cloakroom and a kitchen/breakfast room which also has access to the rear garden.

#### AT A GLANCE...

- Entrance Hall
- Downstairs WC
- Living/Dining Room 22'2" x 20'0" (6.76m x 6.10m)
- Kitchen/Breakfast Room 17'2" x 14'11" (5.24m x 4.55m)
- Study 8'6" x 8'0" (2.59m x 2.44m)
- Utility Room
- Bedroom 1 16'8" x 9'3" (5.08m x 2.82m)
- En-suite
- Bedroom 2 12'3"x 9'4" (3.73m x 2.84m)
- Bedroom 3 9'10" x 8'3" (3.00m x 2.51m)
- Bedroom 4 8'10" x 7'9" (2.69m x 2.36m)
- Shower Room 7'0" x 6'0" (2.13m x 1.83m)
- Garage 17'0" x 8'0" (5.18m x 2.44m)
- Rear Garden 40' (12.19m) approximately
- Council Band G