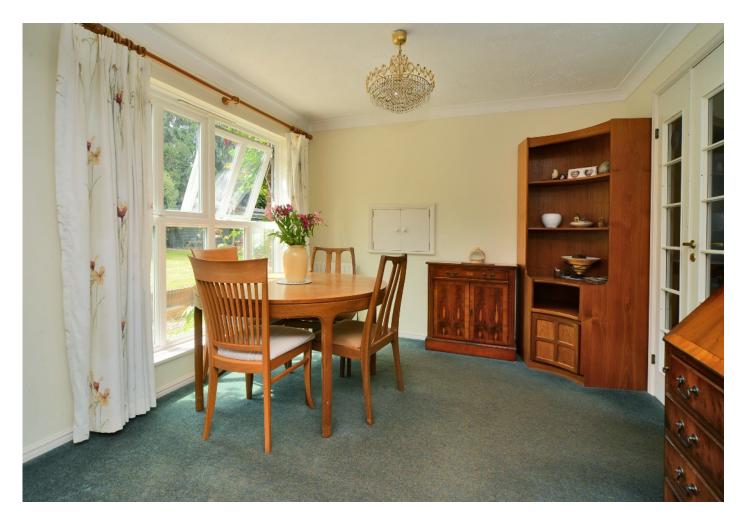

# GREAT ELLSHAMS BANSTEAD. SURREY, SM7

Offered to the market with \*NO ONWARD CHAIN\* this detached property offers flexible accommodation and comprises entrance porch, spacious hallway, study, utility room, a large L-shaped, double aspect living/dining room with sliding doors opening to the rear garden, cloakroom and a kitchen/breakfast room which also has access to the rear garden.

#### AT A GLANCE...

- Entrance Hall
- Downstairs WC
- Living/Dining Room 22'2" x 20'0" (6.76m x 6.10m)
- Kitchen/Breakfast Room 17'2" x 14'11" (5.24m x 4.55m)
- Study 8'6" x 8'0" (2.59m x 2.44m)
- Utility Room
- Bedroom 1 16'8" x 9'3" (5.08m x 2.82m)
- En-suite
- Bedroom 2 12'3"x 9'4" (3.73m x 2.84m)
- Bedroom 3 9'10" x 8'3" (3.00m x 2.51m)
- Bedroom 4 8'10" x 7'9" (2.69m x 2.36m)
- Shower Room 7'0" x 6'0" (2.13m x 1.83m)
- Garage 17'0" x 8'0" (5.18m x 2.44m)
- Rear Garden 40' (12.19m) approximately
- Council Band G