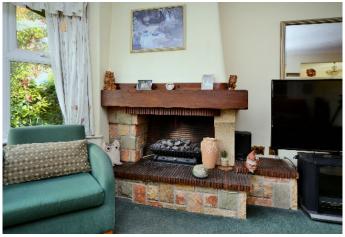

# GREAT ELLSHAMS BANSTEAD. SURREY, SM7

Offered to the market with \*NO ONWARD CHAIN\* this detached property offers flexible accommodation and comprises entrance porch, spacious hallway, study, utility room, a large L-shaped, double aspect living/dining room with sliding doors opening to the rear garden, cloakroom and a kitchen/breakfast room which also has access to the rear garden.

#### AT A GLANCE...

- Entrance Hall
- Downstairs WC
- Living/Dining Room 22'2" x 20'0" (6.76m x 6.10m)
- Kitchen/Breakfast Room 17'2" x 14'11" (5.24m x 4.55m)
- Study 8'6" x 8'0" (2.59m x 2.44m)
- Utility Room
- Bedroom 1 16'8" x 9'3" (5.08m x 2.82m)
- En-suite
- Bedroom 2 12'3"x 9'4" (3.73m x 2.84m)
- Bedroom 3 9'10" x 8'3" (3.00m x 2.51m)
- Bedroom 4 8'10" x 7'9" (2.69m x 2.36m)
- Shower Room 7'0" x 6'0" (2.13m x 1.83m)
- Garage 17'0" x 8'0" (5.18m x 2.44m)
- Rear Garden 40' (12.19m) approximately
- Council Band G