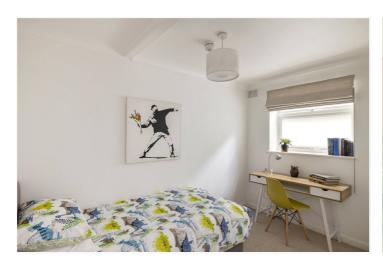

This light and airy, well- decorated interior has direct access to a lovely 60ft long sunny west -facing shared garden and a private patio/terrace, perfect for al-fresco dining and summer entertaining. There is a small but well-equipped modern fitted kitchen and a smart bathroom as well as a bright 23ft. reception room that is large enough to allow for a sitting/living area and a separate dining area. The principal bedroom has large bay windows overlooking the garden and the second bedroom (smaller double) is currently used as a study/guest room but is large enough to fit a double bed. The property has been recently re-decorated and offers a calm, contemporary interior within a characterful period setting and there is parking at the front of the property on a first come, first served basis