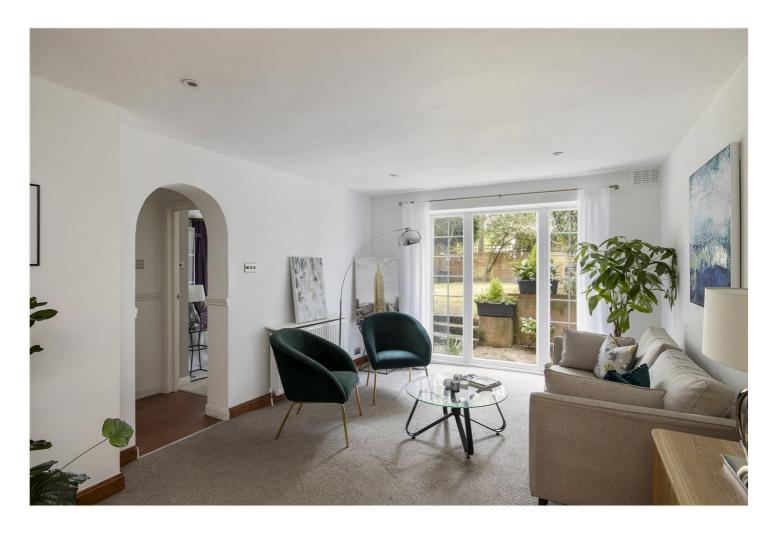

This light and airy, well- decorated interior has direct access to a lovely 60ft long sunny west -facing shared garden and a private patio/terrace, perfect for al-fresco dining and summer entertaining. There is a small but well-equipped modern fitted kitchen and a smart bathroom as well as a bright 23ft. reception room that is large enough to allow for a sitting/living area and a separate dining area. The principal bedroom has large bay windows overlooking the garden and the second bedroom (smaller double) is currently used as a study/guest room but is large enough to fit a double bed. The property has been recently re-decorated and offers a calm, contemporary interior within a characterful period setting and there is parking at the front of the property on a first come, first served basis