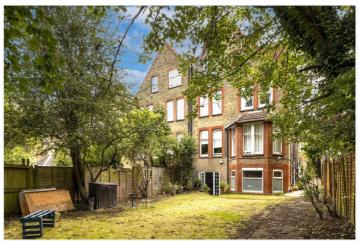

This light and airy, well- decorated interior has direct access to a lovely 60ft long sunny west -facing shared garden and a private patio/terrace, perfect for al-fresco dining and summer entertaining. There is a small but well-equipped modern fitted kitchen and a smart bathroom as well as a bright 23ft. reception room that is large enough to allow for a sitting/living area and a separate dining area. The principal bedroom has large bay windows overlooking the garden and the second bedroom (smaller double) is currently used as a study/guest room but is large enough to fit a double bed. The property has been recently re-decorated and offers a calm, contemporary interior within a characterful period setting and there is parking at the front of the property on a first come, first served basis