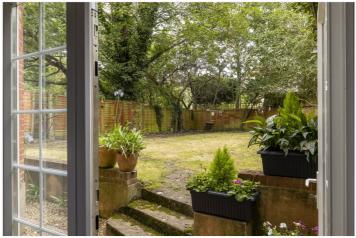

This light and airy, well- decorated interior has direct access to a lovely 60ft long sunny west -facing shared garden and a private patio/terrace, perfect for al-fresco dining and summer entertaining. There is a small but well-equipped modern fitted kitchen and a smart bathroom as well as a bright 23ft. reception room that is large enough to allow for a sitting/living area and a separate dining area. The principal bedroom has large bay windows overlooking the garden and the second bedroom (smaller double) is currently used as a study/guest room but is large enough to fit a double bed. The property has been recently re-decorated and offers a calm, contemporary interior within a characterful period setting and there is parking at the front of the property on a first come, first served basis