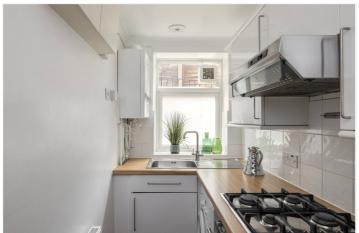

This light and airy, well- decorated interior has direct access to a lovely 60ft long sunny west -facing shared garden and a private patio/terrace, perfect for al-fresco dining and summer entertaining. There is a small but well-equipped modern fitted kitchen and a smart bathroom as well as a bright 23ft. reception room that is large enough to allow for a sitting/living area and a separate dining area. The principal bedroom has large bay windows overlooking the garden and the second bedroom (smaller double) is currently used as a study/guest room but is large enough to fit a double bed. The property has been recently re-decorated and offers a calm, contemporary interior within a characterful period setting and there is parking at the front of the property on a first come, first served basis