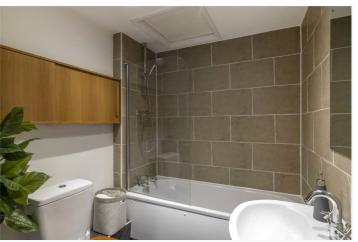

This light and airy, well- decorated interior has direct access to a lovely 60ft long sunny west -facing shared garden and a private patio/terrace, perfect for al-fresco dining and summer entertaining. There is a small but well-equipped modern fitted kitchen and a smart bathroom as well as a bright 23ft. reception room that is large enough to allow for a sitting/living area and a separate dining area. The principal bedroom has large bay windows overlooking the garden and the second bedroom (smaller double) is currently used as a study/guest room but is large enough to fit a double bed. The property has been recently re-decorated and offers a calm, contemporary interior within a characterful period setting and there is parking at the front of the property on a first come, first served basis