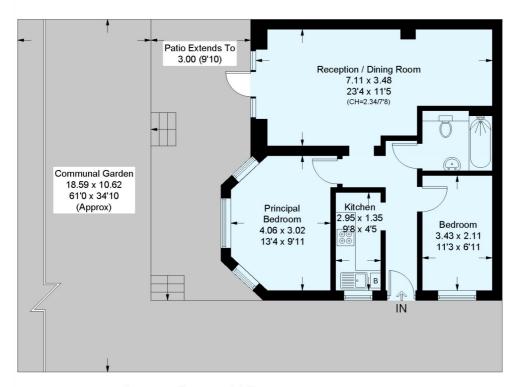

## Ambleside Avenue, SW16

Approximate Floor Area = 58.2 sq m / 626 sq ft Including Limited Use Area (1 sq m / 11 sq ft)

## **Lower Ground Floor**

This plan is for layout guidance only. Not drawn to scale unless stated. Windows and door openings are approximate. Whilst every care is taken in the preparation of this plan, please check all dimensions, shapes and compass bearings before making any decisions reliant upon them. (ID784929)

This floorplan is for illustration purposes only and is not to scale. The position and size of doors, windows, appliances and other features are approximate.

Streatham | 020 8769 6699 | streatham@winkworth.co.uk