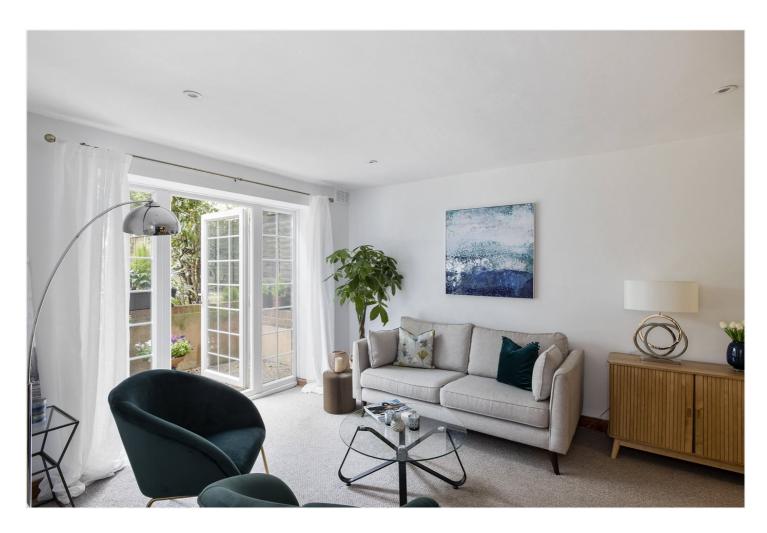

## **DESCRIPTION:**

Set within a handsome semi-detached Victorian house close to leafy Tooting Bec Common & the Lido, we are delighted to offer this two-bedroom garden flat with a private entrance to the side.

This light and airy, well- decorated interior has direct access to a lovely 60ft long sunny west -facing shared garden and a private patio/terrace, perfect for al-fresco dining and summer entertaining. There is a small but well-equipped modern fitted kitchen and a smart bathroom as well as a bright 23ft. reception room that is large enough to allow for a sitting/living area and a separate dining area. The principal bedroom has large bay windows overlooking the garden and the second bedroom (smaller double) is currently used as a study/guest room but is large enough to fit a double bed. The property has been recently re-decorated and offers a calm, contemporary interior within a characterful period setting and there is parking at the front of the property on a first come, first served basis