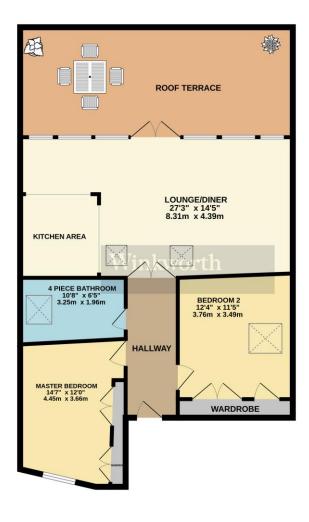

You enter the property at the front via the communal entrance, with stairs rising to the second floor, where the flat is located.

The open plan living/dining area oozes character with its exposed brick walls and vaulted ceilings with beams and allows plenty of natural light to flow through with its centre piece being a glass gabled end window with French doors that lead onto the roof terrace. The kitchen area has a range of modern base and eye-level units and space for white goods. The large master bedroom is a fantastic shaped design room neutrally decorated and easily fits a double bed with wardrobe space. A fixed ladder leads up to a mezzanine area, which is useful for storage. The second bedroom is an equal sized double with a Velux style window and built-in wardrobes. Rounding off the accommodation is a four piece bathroom with separate shower cubicle.

The roof terrace provides an area for either peaceful enjoyment or for BBQ's, parties and to entertain family and friends.

Externally, the property features secured, gated communal parking for one car.

## GROUND FLOOR 795 sq.ft. (73.9 sq.m.) approx.

TOTAL FLOOR AREA: 795 sq.ft. (73.9 sq.m.) approx.

Whist every attempt has been made to ensure the accuracy of the floorpian contained here, measurements of doors, windows, comma and any other items are approximate and no responsibility is taken for any error, prospective purchaser. The services, systems and applications shown have not been tested and no guarantee as to their operability or efficiency can be given.