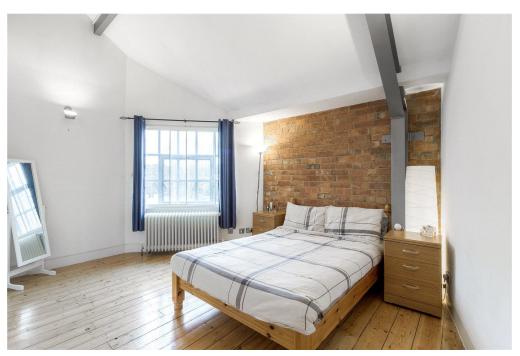

You enter the property at the front via the communal entrance, with stairs rising to the second floor, where the flat is located.

The open plan living/dining area oozes character with its exposed brick walls and vaulted ceilings with beams and allows plenty of natural light to flow through with its centre piece being a glass gabled end window with French doors that lead onto the roof terrace. The kitchen area has a range of modern base and eye-level units and space for white goods. The large master bedroom is a fantastic shaped design room neutrally decorated and easily fits a double bed with wardrobe space. A fixed ladder leads up to a mezzanine area, which is useful for storage. The second bedroom is an equal sized double with a Velux style window and built-in wardrobes. Rounding off the accommodation is a four piece bathroom with separate shower cubicle.