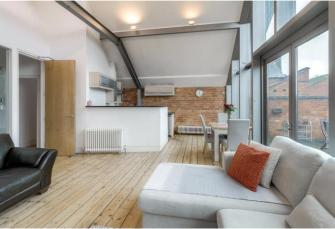

You enter the property at the front via the communal entrance, with stairs rising to the second floor, where the flat is located.

The open plan living/dining area oozes character with its exposed brick walls and vaulted ceilings with beams and allows plenty of natural light to flow through with its centre piece being a glass gabled end window with French doors that lead onto the roof terrace. The kitchen area has a range of modern base and eye-level units and space for white goods. The large master bedroom is a fantastic shaped design room neutrally decorated and easily fits a double bed with wardrobe space. A fixed ladder leads up to a mezzanine area, which is useful for storage. The second bedroom is an equal sized double with a Velux style window and built-in wardrobes. Rounding off the accommodation is a four piece bathroom with separate shower cubicle.