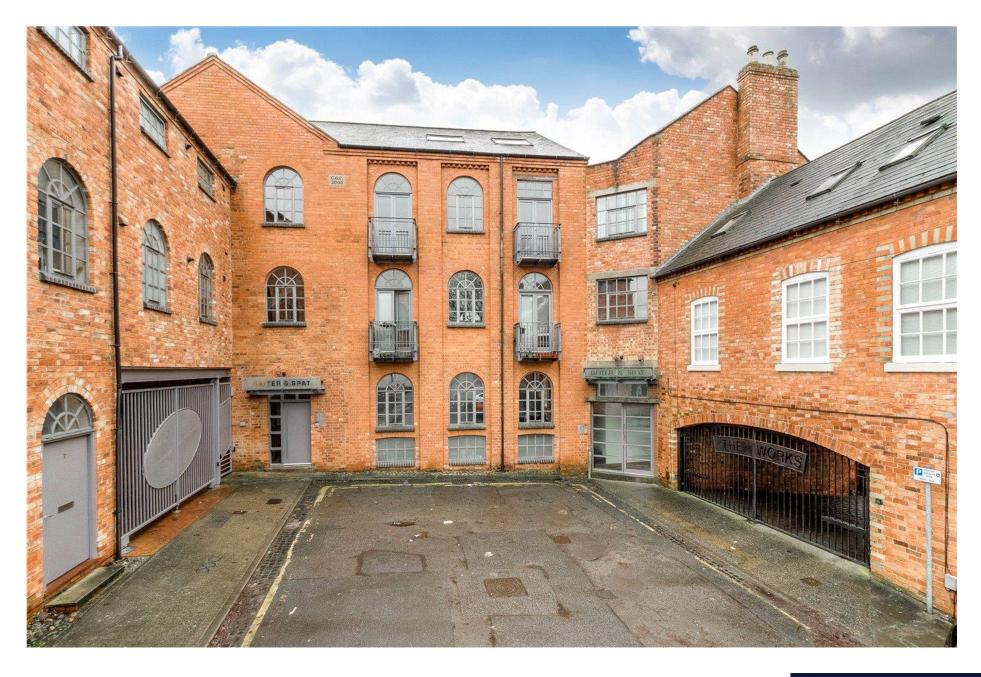

## ETHEL STREET, NORTHAMPTONSHIRE, NN1

Offered to the market is this beautifully presented two double bedroom second floor (top floor) factory conversion set in the heart of Abington. This property benefits from a 27' x 11' roof terrace, with views across rooflines and secure gated communal parking for one vehicle.

The roof terrace provides an area for either peaceful enjoyment or for BBQ's, parties and to entertain family and friends.

Externally, the property features secured, gated communal parking for one car.