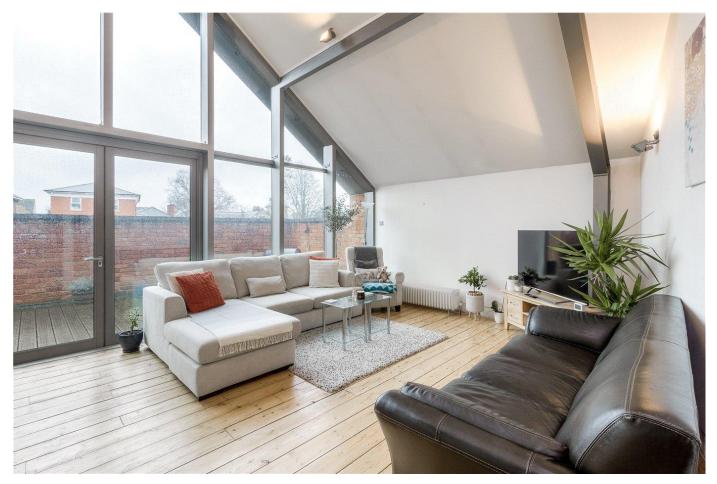

You enter the property at the front via the communal entrance, with stairs rising to the second floor, where the flat is located.

The open plan living/dining area oozes character with its exposed brick walls and vaulted ceilings with beams and allows plenty of natural light to flow through with its centre piece being a glass gabled end window with French doors that lead onto the roof terrace. The kitchen area has a range of modern base and eye-level units and space for white goods. The large master bedroom is a fantastic shaped design room neutrally decorated and easily fits a double bed with wardrobe space. A fixed ladder leads up to a mezzanine area, which is useful for storage. The second bedroom is an equal sized double with a Velux style window and built-in wardrobes. Rounding off the accommodation is a four piece bathroom with separate shower cubicle.

The roof terrace provides an area for either peaceful enjoyment or for BBQ's, parties and to entertain family and friends.

Externally, the property features secured, gated communal parking for one car.