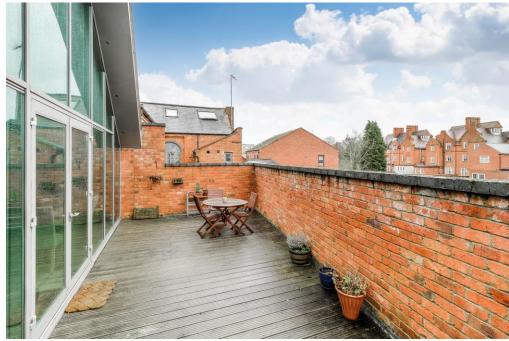

## ETHEL STREET, NORTHAMPTONSHIRE, NN1

Offered to the market is this beautifully presented two double bedroom second floor (top floor) factory conversion set in the heart of Abington. This property benefits from a 27' x 11' roof terrace, with views across rooflines and secure gated communal parking for one vehicle.

The roof terrace provides an area for either peaceful enjoyment or for BBQ's, parties and to entertain family and friends.

Externally, the property features secured, gated communal parking for one car.