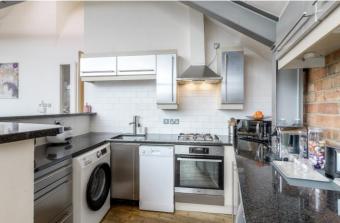

You enter the property at the front via the communal entrance, with stairs rising to the second floor, where the flat is located.

The open plan living/dining area oozes character with its exposed brick walls and vaulted ceilings with beams and allows plenty of natural light to flow through with its centre piece being a glass gabled end window with French doors that lead onto the roof terrace. The kitchen area has a range of modern base and eye-level units and space for white goods. The large master bedroom is a fantastic shaped design room neutrally decorated and easily fits a double bed with wardrobe space. A fixed ladder leads up to a mezzanine area, which is useful for storage. The second bedroom is an equal sized double with a Velux style window and built-in wardrobes. Rounding off the accommodation is a four piece bathroom with separate shower cubicle.