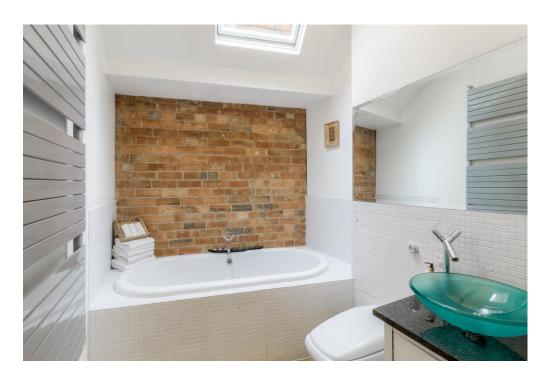

You enter the property at the front via the communal entrance, with stairs rising to the second floor, where the flat is located.

The open plan living/dining area oozes character with its exposed brick walls and vaulted ceilings with beams and allows plenty of natural light to flow through with its centre piece being a glass gabled end window with French doors that lead onto the roof terrace. The kitchen area has a range of modern base and eye-level units and space for white goods. The large master bedroom is a fantastic shaped design room neutrally decorated and easily fits a double bed with wardrobe space. A fixed ladder leads up to a mezzanine area, which is useful for storage. The second bedroom is an equal sized double with a Velux style window and built-in wardrobes. Rounding off the accommodation is a four piece bathroom with separate shower cubicle.