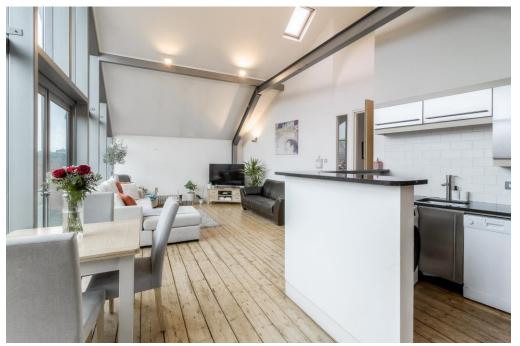

You enter the property at the front via the communal entrance, with stairs rising to the second floor, where the flat is located.

The open plan living/dining area oozes character with its exposed brick walls and vaulted ceilings with beams and allows plenty of natural light to flow through with its centre piece being a glass gabled end window with French doors that lead onto the roof terrace. The kitchen area has a range of modern base and eye-level units and space for white goods. The large master bedroom is a fantastic shaped design room neutrally decorated and easily fits a double bed with wardrobe space. A fixed ladder leads up to a mezzanine area, which is useful for storage. The second bedroom is an equal sized double with a Velux style window and built-in wardrobes. Rounding off the accommodation is a four piece bathroom with separate shower cubicle.