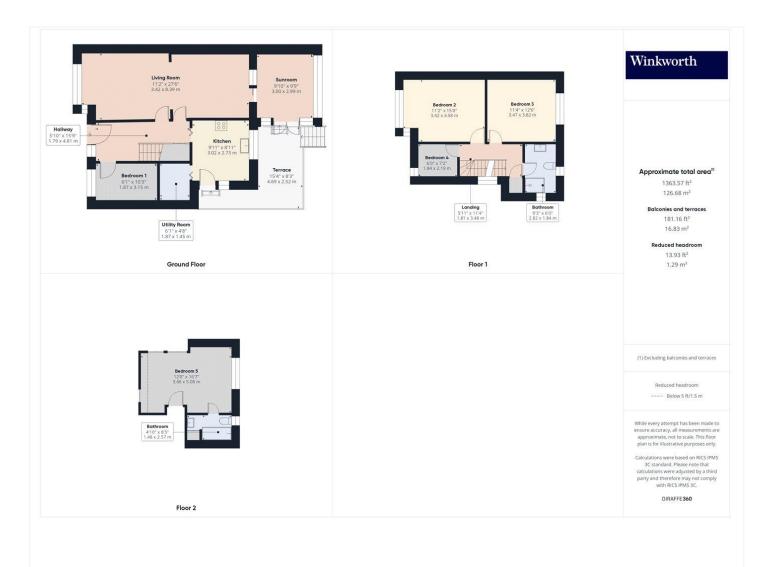

## SPACIOUS FIVE BEDROOM SEMI-DETACHED HOUSE

Kingsbury | 020 8204 0000 | kingsbury@winkworth.co.uk

A lovely extended five-bedroom semi-detached home, perfectly situated on a residential road popular among families just moments from Church Lane's recreation grounds, local conveniences, and excellent bus routes, offering easy access to Kingsbury and Wembley's vibrant selection of shopping, dining, educational, and religious facilities, as well as London Underground links via the Metropolitan and Jubilee Lines. The home boasts a spacious and versatile layout. The ground floor features a large double reception room for dining or gathering, a warm and inviting conservatory, a modern fitted kitchen, a practical utility room, and a well-sized bedroom. The first-floor hosts three comfortable bedrooms, all served by a contemporary bathroom. The extended loft offers a fifth master bedroom complete with an en-suite, providing a private retreat. Externally, the property benefits from a beautifully maintained garden, perfect for relaxation or outdoor gatherings, and off-street parking for added convenience. An excellent opportunity for families seeking generous living space in a prime location. Early viewing is highly recommended!

Winkworth

This floorplan is for illustration purposes only and is not to scale. The position and size of doors, windows, appliances and other features are approximate.

Kingsbury | 020 8204 0000 | kingsbury@winkworth.co.uk