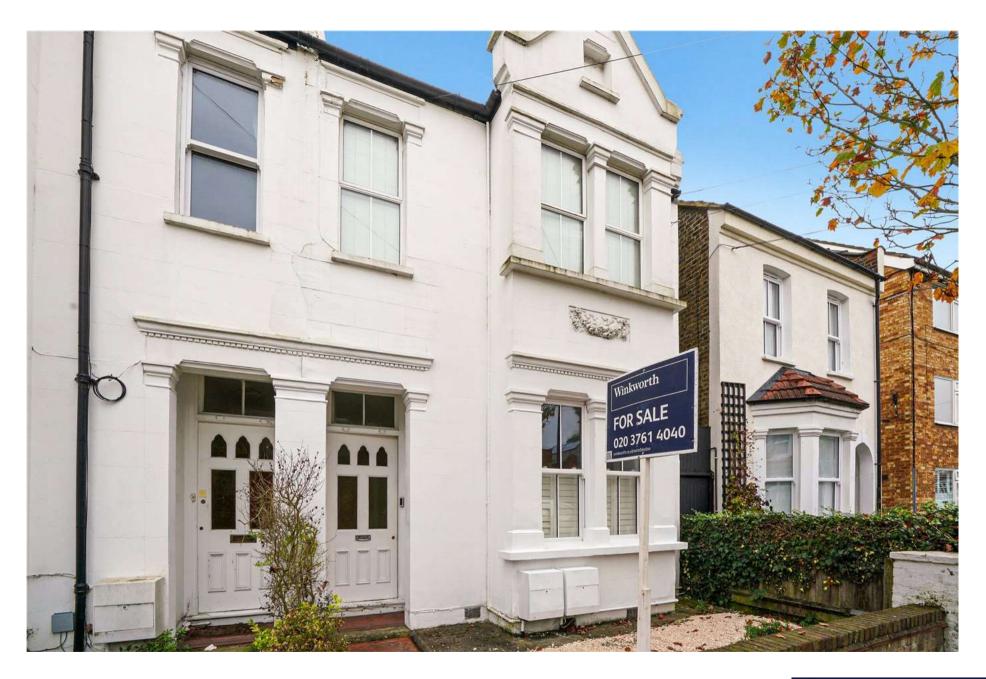

## EFFRA ROAD, SW19

## Winkworth Wimbledon is delighted to present this exceptional ground-floor Victorian maisonette

Winkworth Wimbledon is delighted to present this exceptional ground-floor Victorian maisonette, featuring two generous double bedrooms. Highlights of this property include a spacious private garden, a share of the freehold, and the benefit of being sold chain-free. Additionally, there is no ground rent, and the lease boasts an impressive 970 years remaining.

## **Key Features:**

Charming period property
Two double bedrooms
Maisonette with a share of freehold
No onward chain
Within Holy Trinity Primary catchment area
South-facing private garden

Buildings Insurance: £204 per annum