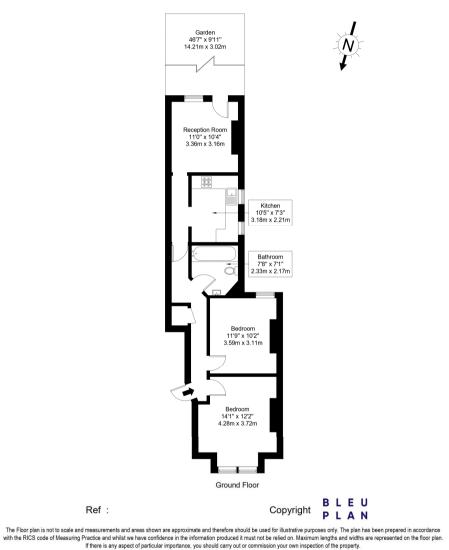

# Effra Road, SW19 8QA

Approx Gross Internal Area = 60.8 sg m / 654 sg ft

Copyright @ BleuPlan