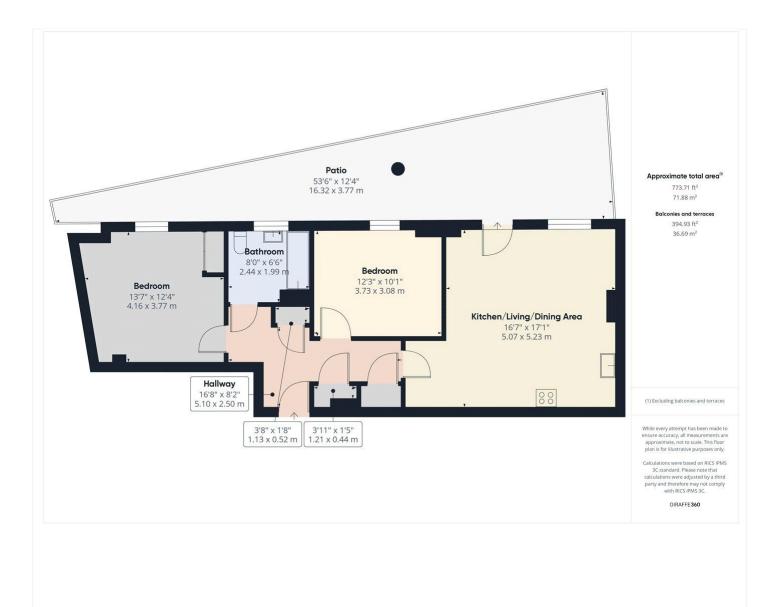

This floorplan is for illustration purposes only and is not to scale. The position and size of doors, windows, appliances and other features are approximate.

Tenure: Leasehold

Term: 81 year and 0 months