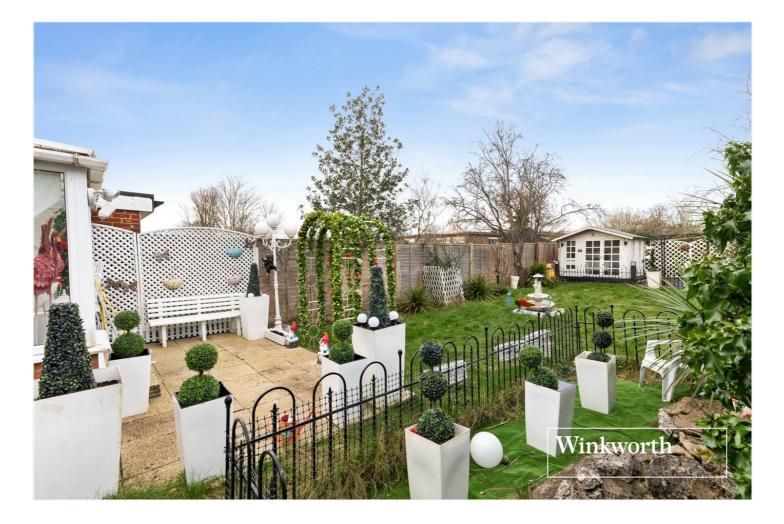

The property comprises of a spacious through lounge allowing for a living and dining area, eat in kitchen, conservatory, and downstairs WC to the ground floor. The first floor comprises of three bedrooms and a family bathroom. Further benefits include a lovely, mature and spacious rear garden, off street parking, garage and potential to extend stpp.

#### AT A GLANCE

- Semi detached family home
- Through lounge
- Eat in kitchen
- Conservatory
- Three bedrooms
- Lovely front and rear garden
- Off street parking & Garage
- Potential to extend stpp
- Chain free