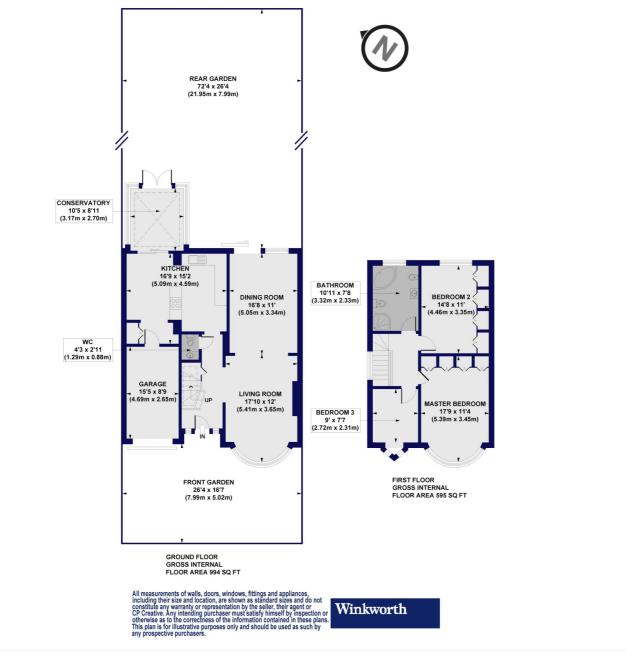

#### Essex Park, N3 Approx. Gross Internal Floor Area 1588 sq. ft / 147.57 sq. m (Including Garage) Approx. Gross Internal Floor Area 1443 sq. ft / 134.03 sq. m (Excluding Garage)

This floorplan is for illustration purposes only and is not to scale. The position and size of doors, windows, appliances and other features are approximate.