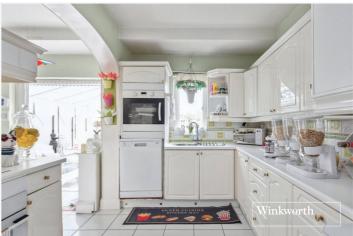

The property comprises of a spacious through lounge allowing for a living and dining area, eat in kitchen, conservatory, and downstairs WC to the ground floor. The first floor comprises of three bedrooms and a family bathroom. Further benefits include a lovely, mature and spacious rear garden, off street parking, garage and potential to extend stpp.

#### AT A GLANCE

- Semi detached family home
- Through lounge
- Eat in kitchen
- Conservatory
- Three bedrooms
- Lovely front and rear garden
- Off street parking & Garage
- Potential to extend stpp
- Chain free