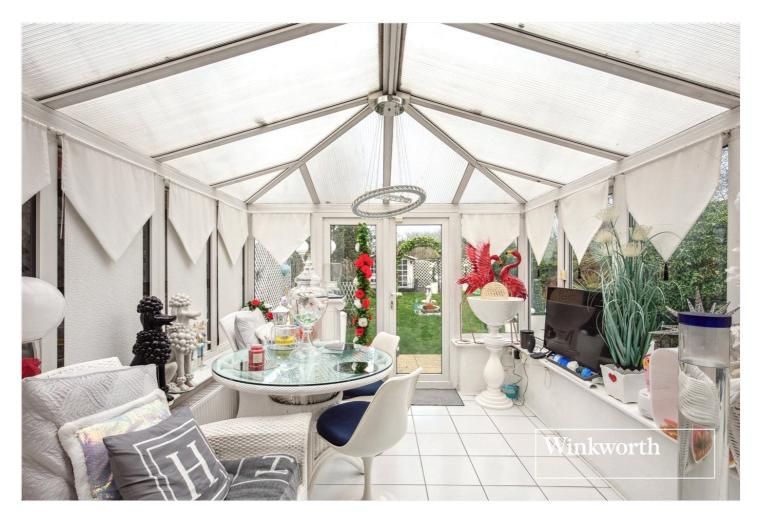

The property comprises of a spacious through lounge allowing for a living and dining area, eat in kitchen, conservatory, and downstairs WC to the ground floor. The first floor comprises of three bedrooms and a family bathroom. Further benefits include a lovely, mature and spacious rear garden, off street parking, garage and potential to extend stpp.