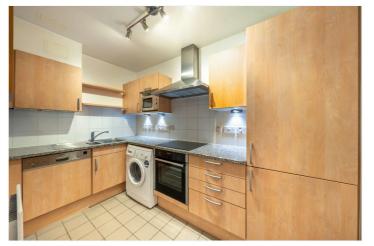

## TEMPLAR COURT, ST JOHN'S WOOD, LONDON, NW8 **£725,000 LEASEHOLD**

A bright one-bedroom apartment situated on the first floor of this popular purpose-built block located only 150 metres away from Lord's Cricket Ground. The property comprises of a generous reception room, separate kitchen, en-suite bathroom and guest WC. Further benefits include 24-hour porterage, secure underground parking and access to communal gardens. Templar Court is conveniently located within 0.5 miles of Regent's Park. St John's Wood Underground Station (Jubilee line) and all the shops and amenities of St John's Wood High Street are also within 0.7 miles.

Double Bedroom with En Suite Bathroom | Reception Room | Kitchen | Guest WC | 24-Hour Porterage | Secure Underground Parking | Communal Gardens | Share of Freehold

for every step...