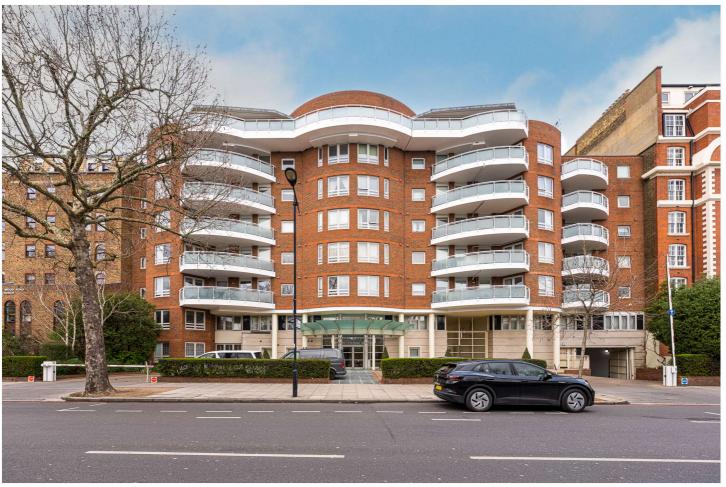

## TEMPLAR COURT, ST JOHN'S WOOD, LONDON, NW8 **£725,000 LEASEHOLD**

A bright one-bedroom apartment situated on the first floor of this popular purpose-built block located only 150 metres away from Lord's Cricket Ground. The property comprises of a generous reception room, separate kitchen, en-suite bathroom and guest WC. Further benefits include 24-hour porterage, secure underground parking and access to communal gardens. Templar Court is conveniently located within 0.5 miles of Regent's Park. St John's Wood Underground Station (Jubilee line) and all the shops and amenities of St John's Wood High Street are also within 0.7 miles.