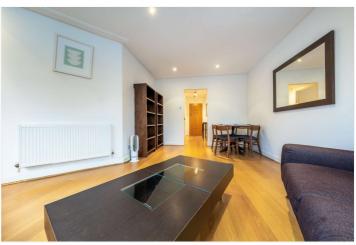

## TEMPLAR COURT, ST JOHN'S WOOD, LONDON, NW8 **£725,000 LEASEHOLD**

A bright one-bedroom apartment situated on the first floor of this popular purpose-built block located only 150 metres away from Lord's Cricket Ground. The property comprises of a generous reception room, separate kitchen, en-suite bathroom and guest WC. Further benefits include 24-hour porterage, secure underground parking and access to communal gardens. Templar Court is conveniently located within 0.5 miles of Regent's Park. St John's Wood Underground Station (Jubilee line) and all the shops and amenities of St John's Wood High Street are also within 0.7 miles.

Double Bedroom with En Suite Bathroom | Reception Room | Kitchen | Guest WC | 24-Hour Porterage | Secure Underground Parking | Communal Gardens | Share of Freehold

for every step...