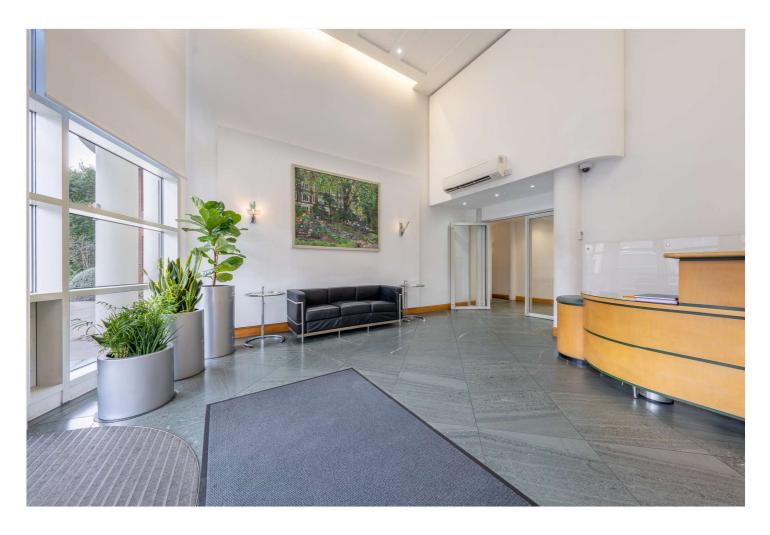

## TEMPLAR COURT, ST JOHN'S WOOD, LONDON, NW8 **£725,000 LEASEHOLD**

A bright one-bedroom apartment situated on the first floor of this popular purpose-built block located only 150 metres away from Lord's Cricket Ground. The property comprises of a generous reception room, separate kitchen, en-suite bathroom and guest WC. Further benefits include 24-hour porterage, secure underground parking and access to communal gardens. Templar Court is conveniently located within 0.5 miles of Regent's Park. St John's Wood Underground Station (Jubilee line) and all the shops and amenities of St John's Wood High Street are also within 0.7 miles.

Double Bedroom with En Suite Bathroom | Reception Room | Kitchen | Guest WC | 24-Hour Porterage | Secure Underground Parking | Communal Gardens | Share of Freehold

for every step...