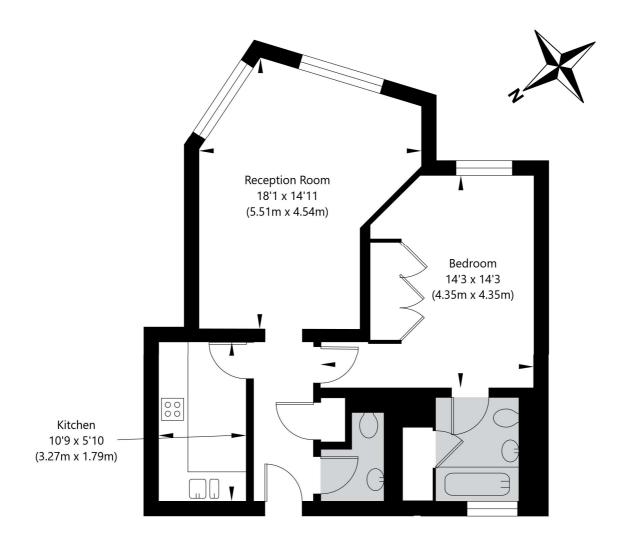

## Templar Court 43 St John's Wood Road London NW8 8QJ

First Floor GROSS INTERNAL FLOOR AREA APPROX. 55.66 SQ M / 599 SQ FT

APPROXIMATE GROSS INTERNAL FLOOR AREA 55.66 SQ M / 599 SQ FT
THIS FLOOR PLAN IS FOR ILLUSTRATIVE PURPOSES ONLY AND
SHOULD BE USED FOR THIS PURPOSE BY PROSPECTIVE APPLICANTS AS ITS NOT TO SCALE.