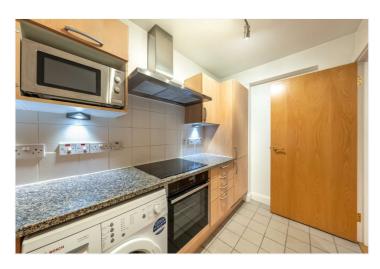

## TEMPLAR COURT, ST JOHN'S WOOD, LONDON, NW8 **£725,000 LEASEHOLD**

A bright one-bedroom apartment situated on the first floor of this popular purpose-built block located only 150 metres away from Lord's Cricket Ground. The property comprises of a generous reception room, separate kitchen, en-suite bathroom and guest WC. Further benefits include 24-hour porterage, secure underground parking and access to communal gardens. Templar Court is conveniently located within 0.5 miles of Regent's Park. St John's Wood Underground Station (Jubilee line) and all the shops and amenities of St John's Wood High Street are also within 0.7 miles.

Double Bedroom with En Suite Bathroom | Reception Room | Kitchen | Guest WC | 24-Hour Porterage | Secure Underground Parking | Communal Gardens | Share of Freehold

for every step...