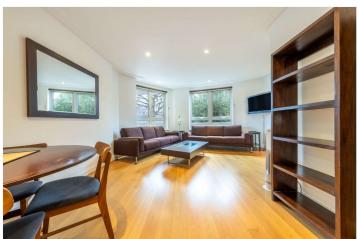

## TEMPLAR COURT, ST JOHN'S WOOD, LONDON, NW8 **£725,000 LEASEHOLD**

A bright one-bedroom apartment situated on the first floor of this popular purpose-built block located only 150 metres away from Lord's Cricket Ground. The property comprises of a generous reception room, separate kitchen, en-suite bathroom and guest WC. Further benefits include 24-hour porterage, secure underground parking and access to communal gardens. Templar Court is conveniently located within 0.5 miles of Regent's Park. St John's Wood Underground Station (Jubilee line) and all the shops and amenities of St John's Wood High Street are also within 0.7 miles.

Double Bedroom with En Suite Bathroom | Reception Room | Kitchen | Guest WC | 24-Hour Porterage | Secure Underground Parking | Communal Gardens | Share of Freehold

for every step...