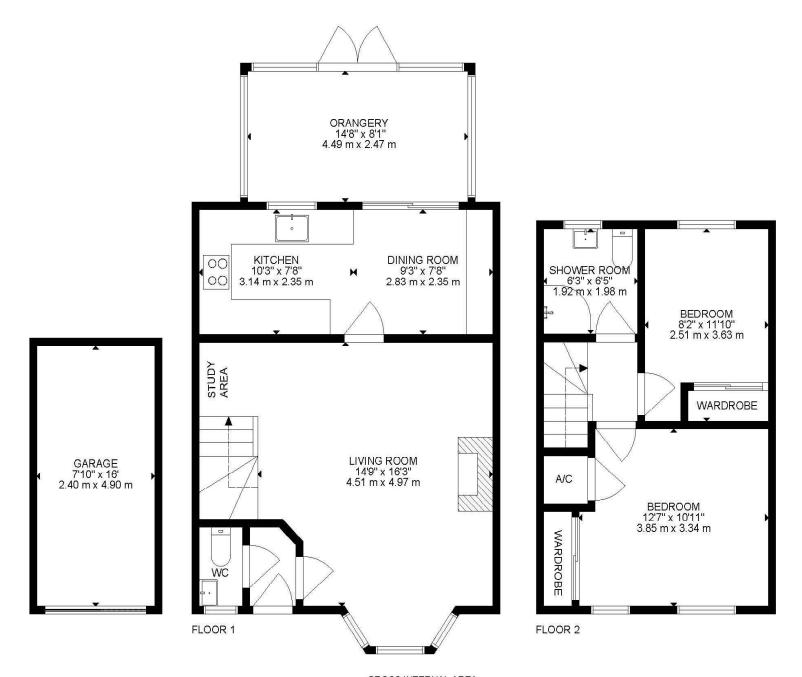

01202 434365 ferndown@winkworth.co.uk

GROSS INTERNAL AREA
FLOOR 1: 667 SQ FT, 62 m<sup>2</sup>, FLOOR 2: 387 SQ FT, 36 m<sup>2</sup>
EXCLUDED AREAS: GARAGE: 118 SQ FT, 11 m<sup>2</sup>
TOTAL: 1054 SQ FT, 98 m<sup>2</sup>
SIZE AND DIMENSIONS ARE APPROXIMATE, ACTUAL MAY VARY