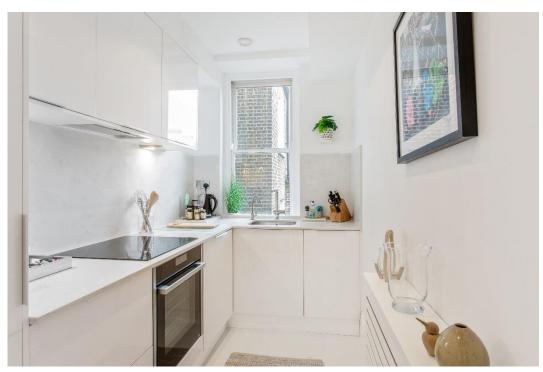

The apartment comprises of south-facing reception room, modern kitchen, principal bedroom which includes a dressing room and en-suite. Large second bedroom with en suite and guest loo off the spacious hallway upon entering the flat.