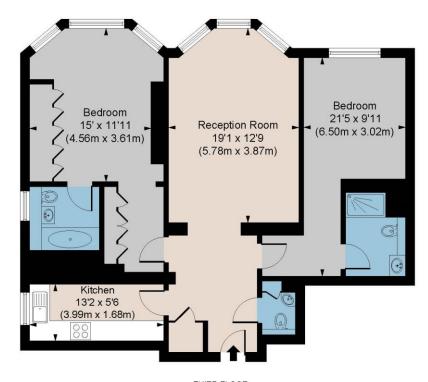

## **NEVERN MANSIONS SW5**

APPROX. GROSS INTERNAL AREA \* 1098 Ft <sup>2</sup> - 102 M <sup>2</sup>

Illustration For Identification Only, Not to Scale
All Calculations include Any/All Areas Under 1.5m Head Height.

\* As Defined by RICS - Code of Measuring Practice

Floorplan is for illustrative purposes only and is not to scale.
Every attempt has been made to ensure the accuracy of the floorplan shown, however all measurements, fixtures, fittings and data shown are an approximate interpretation for illustrative purposes only.
Liability for errors, omissions or mis-statement through negligence or otherwise is hereby excluded.