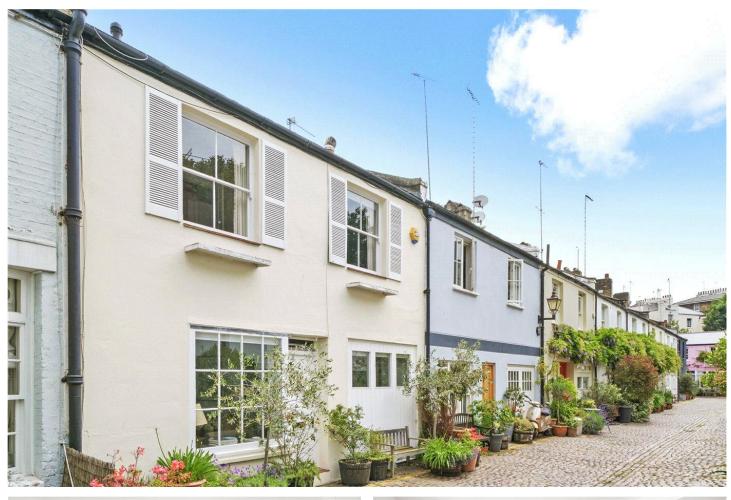

PEMBRIDGE MEWS, LONDON, W11 **£2,250,000 FREEHOLD** 

A RARE OPPORTUNITY TO ACQUIRE THIS SECLUDED AND CHARMING THREE-BEDROOM FREEHOLD MEWS HOUSE SET IN A COBBLED MEWS TUCKED AWAY IN THE HEART OF NOTTING HILL.

#### **DESCRIPTION:**

A rare opportunity to acquire this secluded and charming three-bedroom freehold mews house set in a cobbled mews tucked away in the heart of Notting Hill. Situated at the end of this quiet mews, the house is entered via a private entrance at ground level, immediately leading to the bright and spacious open-plan reception room and dining room with an open fireplace. The kitchen is situated to the rear of the house and is flooded with natural light from a large skylight. Stairs lead to the first floor, where there are three bedrooms and a bathroom. Currently two of the rooms are interconnected, being used as a large principal suite with French doors, opening onto a wide roof terrace which spans the width of the house and enjoys a peaceful vista.

#### LOCATION:

Pembridge Mews is a pretty, cobbled mews, ideally located between Chepstow Crescent and Pembridge Crescent. It is a very short walk from the amenities and transport links of Notting Hill Gate and the boutiques, delis, and restaurants of Westbourne Grove. The mews is a cul-de-sac, which makes it an exceptionally private and tranquil location in the heart of Notting Hill.