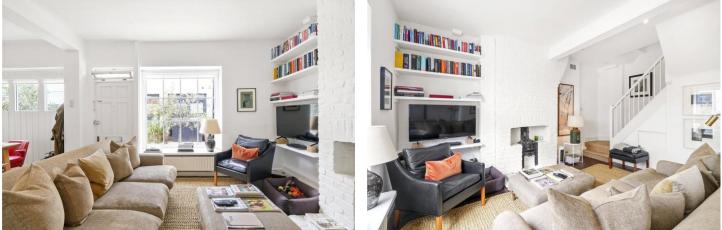

#### **DESCRIPTION:**

A rare opportunity to acquire this secluded and charming three-bedroom freehold mews house set in a cobbled mews tucked away in the heart of Notting Hill. Situated at the end of this quiet mews, the house is entered via a private entrance at ground level, immediately leading to the bright and spacious open-plan reception room and dining room with an open fireplace. The kitchen is situated to the rear of the house and is flooded with natural light from a large skylight. Stairs lead to the first floor, where there are three bedrooms and a bathroom. Currently two of the rooms are interconnected, being used as a large principal suite with French doors, opening onto a wide roof terrace which spans the width of the house and enjoys a peaceful vista.