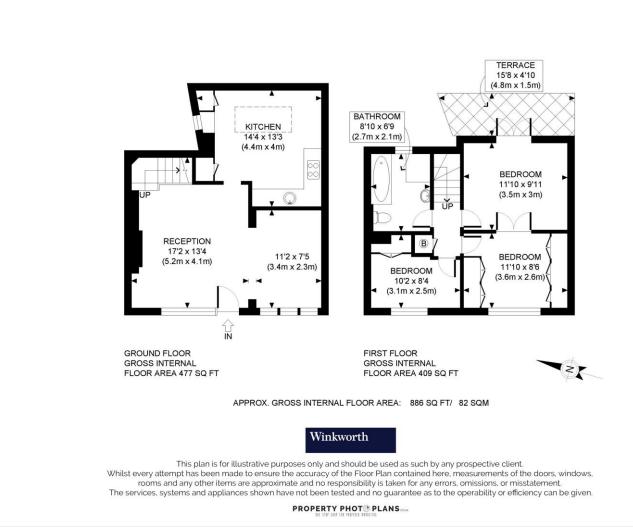

#### **DESCRIPTION:**

A rare opportunity to acquire this secluded and charming three-bedroom freehold mews house set in a cobbled mews tucked away in the heart of Notting Hill. Situated at the end of this quiet mews, the house is entered via a private entrance at ground level, immediately leading to the bright and spacious open-plan reception room and dining room with an open fireplace. The kitchen is situated to the rear of the house and is flooded with natural light from a large skylight. Stairs lead to the first floor, where there are three bedrooms and a bathroom. Currently two of the rooms are interconnected, being used as a large principal suite with French doors, opening onto a wide roof terrace which spans the width of the house and enjoys a peaceful vista.

## Winkworth

This floorplan is for illustration purposes only and is not to scale. The position and size of doors, windows, appliances and other features are approximate.

Tenure: Freehold

Council Tax Band: G (RBKC)