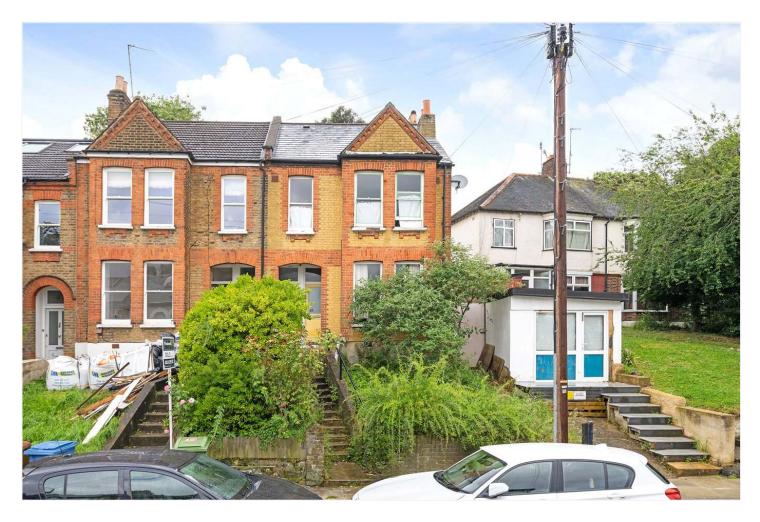

HILLCOURT ROAD, EAST DULWICH, LONDON, SE22 OIRO £370,000 LEASEHOLD

## IN NEED OF MODERNISATION THROUGHOUT. A SPACIOUS ONE DOUBLE BEDROOM GROUND FLOOR GARDEN FLAT SITUATED IN A QUIET RESIDENTIAL ROAD IN SE22.

## **DESCRIPTION:**

In need of modernisation throughout. A spacious one double bedroom ground floor garden flat situated in a quiet residential road in SE22. The property is offered to the market chain free and available immediately. Comprising a spacious reception, large double bedroom and kitchen/diner. The property is well positioned to benefit from easy access into local primary schools, Peckham Rye Park and transport links via either Peckham Rye for the overground, East Dulwich for direct links to London Bridge or Honor Oak for the East London line. This is a fantastic flat in a superb location.