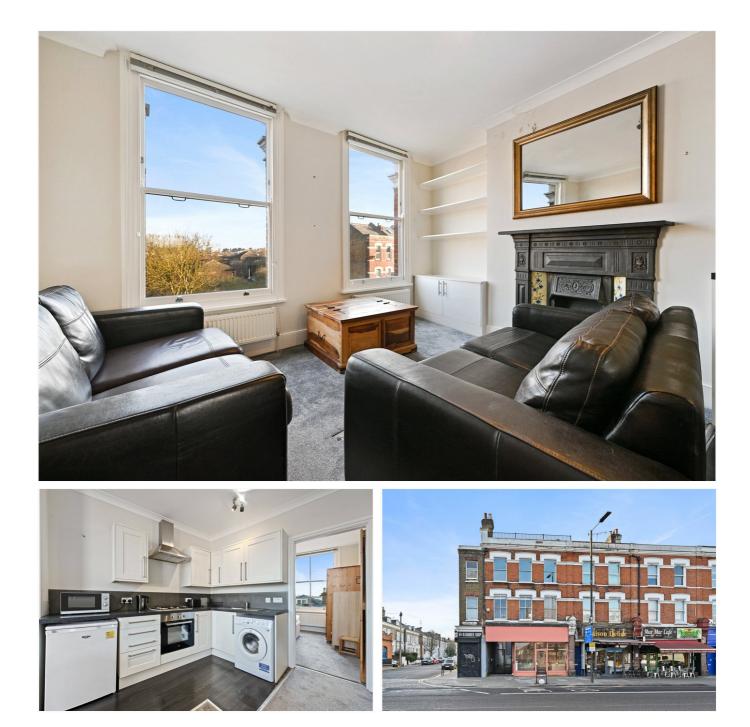

## Uxbridge Road, W12 £425,000 Leasehold

A smart two bedroom first floor flat in the heart of Shepherds Bush.

Reception Room | Open Plan Kitchen | 2 Bedrooms | Bathroom | 489 Sq Ft / 45 Sq M | Council Tax Band C | EPC Rating Band

#### DESCRIPTION

Well presented throughout, the property offers accommodation which comprises two double bedrooms, open plan kitchen/reception room and bathroom.

Please note this property does not qualify, and this is no entitlement, to a LBHF residents car parking permit, other than those with disabilities who are blue badge holders