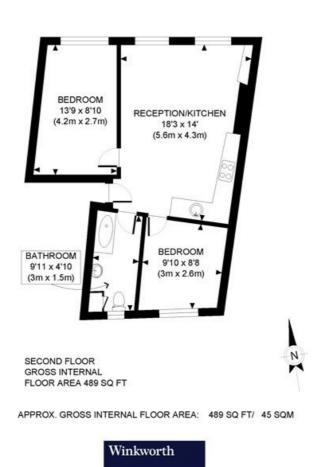

## Uxbridge Road, W12 £425,000 Leasehold

A smart two bedroom first floor flat in the heart of Shepherds Bush.

Reception Room | Open Plan Kitchen | 2 Bedrooms | Bathroom | 489 Sq Ft / 45 Sq M | Council Tax Band C | EPC Rating Band

### LOCAL AUTHORITY

Hammersmith & Fulham

**TENURE** Leasehold 125 years .

PRICE: £425,000 Leasehold

The displayed square footage is taken from the floor plans with measurements created using the Royal Institute of Chartered Surveyors' Code of Practice for Measuring. These measurements are approximate and included for illustrative purposes only. Winkworth does not make any representation as to the accuracy of these measurements and you should seek to verify them for yourself. Winkworth accept no liability for any loss you may suffer if you rely on these measurements.

**UXBRIDGE ROAD, W12** 

This plan is for illustrative purposes only and should be used as such by any prospective client. Whilst every attempt has been made to ensure the accuracy of the Floor Plan contained here, measurements of the doors, windows, rooms and any other items are approximate and no responsibility is taken for any errors, omissions, or misstatement. The services, systems and appliances shown have not been tested and no guarantee as to the operability or efficiency can be given. **PROPERTY PHOT** PLANS