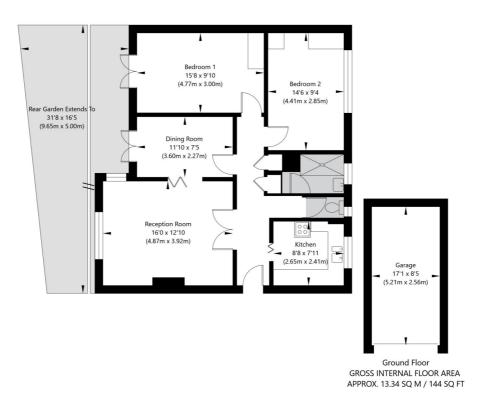

## Garrick Park, London NW4 1JN

Ground Floor GROSS INTERNAL FLOOR AREA APPROX. 78.73 SQ M / 847 SQ FT

APPROXIMATE GROSS INTERNAL FLOOR AREA INCLUDING GARAGE 92.07 SQ M / 991 SQ FT THIS FLOOR PLAN IS FOR ILLUSTRATIVE PURPOSES ONLY AND SHOULD BE USED FOR THIS PURPOSE BY PROSPECTIVE APPLICANTS AS ITS NOT TO SCALE.

(c) AMBERSHORE PIX LIMITED / PHOTO - VIDEO - FLOOR PLANS / 0800 999 1577 / WWW.AMBERSHOREPIX.CO.UK

This floorplan is for illustration purposes only and is not to scale. The position and size of doors, windows, appliances and other features are approximate.