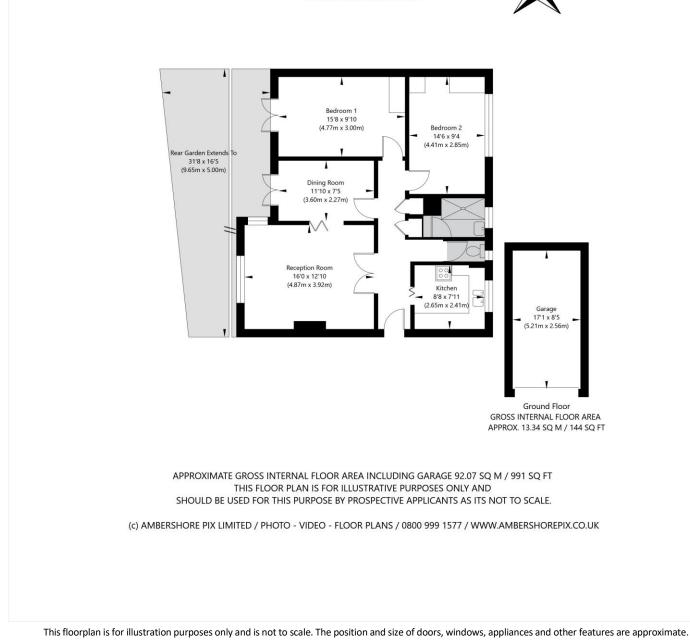

#### Garrick Park, London NW4 1JN

Ground Floor GROSS INTERNAL FLOOR AREA APPROX. 78.73 SQ M / 847 SQ FT

Tenure: Leasehold Term: 933 year and 3 months Service Charge: £350 per quarter Ground Rent: Not payable Council Tax Band: D Where no figures are shown, we have been unable to ascertain the information. All figures that are shown were correct at the time of printing.