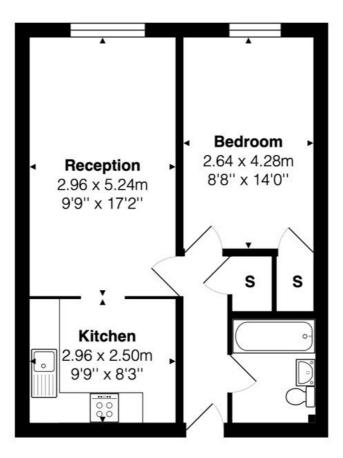

Offered Furnished and available 07/10/24

1st Floor

Total Area: 45.0 m<sup>2</sup> ... 485 ft<sup>2</sup>

All measurements are approximate and for display purposes only

This floorplan is for illustration purposes only and is not to scale. The position and size of doors, windows, appliances and other features are approximate.