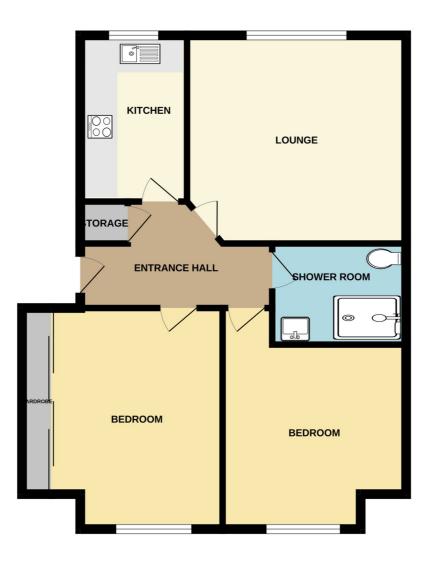

Communal Entrance - Entry door system, stairs leading to first floor, front entrance door leading into;

Private Entrance Hallway - 3.62m > 2.67m x 1.73m (11'10" > 8'9" x 5'8") - Large airing cupboard, coving, electric

heater, skirting and wood effect laminate flooring.

Bedroom One -  $3.73m \times 3.40m (12'2" \times 11'1")$  - UPVC triple glazed bay fronted window with views of the church, large wardrobes to remain, inset spotlighting, skirting and wood effect laminate flooring.

Bedroom Two - 3.25m x 2.77m (10'7" x 9'1") - UPVC triple glazed bay fronted window with views of the church, coving, electric heater, skirting and wood effect laminate flooring.

Three-Piece Shower Room - 2.32m x 1.74m (7'7" x 5'8") - Recently fitted double shower with rainforest drencher head and secondary shower attachment, vanity unit with counter top wash basin and chrome mixer tap, fully tiled walls, large storage unit, extractor fan, spotlighting, low-level w/c, wall mounted mirrored cupboard, chrome towel radiator and tile effect lino flooring.

Lounge - 3.90m x 3.84m (12'9" x 12'7") - UPVC double glazed window to rear aspect with sea views, coving, electric

heating, skirting and wood effect laminate flooring.

Kitchen - 3.25m x 2.00m (10'7" x 6'6") -UPVC double glazed window to rear aspect with sea views. Gloss black kitchen units both wall-mounted and base level comprising; high-level storage cabinets, four ring burner electric hob and integrated oven, integrated fridge freezer, space for under counter dishwasher, space for under counter washing machine, stainless steel sink and a half with a brushed nickel mixer tap and tiled splash-back, laminate worktops, skirting wood effect laminate flooring.

Exterior: -

Allocated Parking - One allocated parking space.

Communal gardens to rear.