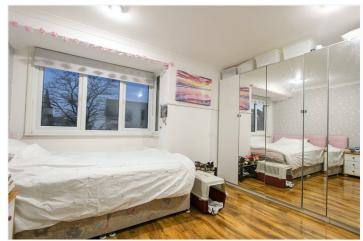

heater, skirting and wood effect laminate flooring.

Bedroom One -  $3.73m \times 3.40m (12'2" \times 11'1")$  - UPVC triple glazed bay fronted window with views of the church, large wardrobes to remain, inset spotlighting, skirting and wood effect laminate flooring.

Bedroom Two - 3.25m x 2.77m (10'7" x 9'1") - UPVC triple glazed bay fronted window with views of the church, coving, electric heater, skirting and wood effect laminate flooring.

Three-Piece Shower Room - 2.32m x 1.74m (7'7" x 5'8") - Recently fitted double shower with rainforest drencher head and secondary shower attachment, vanity unit with counter top wash basin and chrome mixer tap, fully tiled walls, large storage unit, extractor fan, spotlighting, low-level w/c, wall mounted mirrored cupboard, chrome towel radiator and tile effect lino flooring.