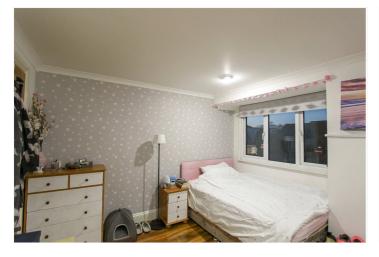

heater, skirting and wood effect laminate flooring.

Bedroom One -  $3.73m \times 3.40m (12'2" \times 11'1")$  - UPVC triple glazed bay fronted window with views of the church, large wardrobes to remain, inset spotlighting, skirting and wood effect laminate flooring.