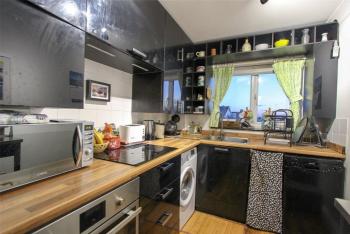

Lounge - 3.90m x 3.84m (12'9" x 12'7") - UPVC double glazed window to rear aspect with sea views, coving, electric

heating, skirting and wood effect laminate flooring.

Kitchen - 3.25m x 2.00m (10'7" x 6'6") -UPVC double glazed window to rear aspect with sea views. Gloss black kitchen units both wall-mounted and base level comprising; high-level storage cabinets, four ring burner electric hob and integrated oven, integrated fridge freezer, space for under counter dishwasher, space for under counter washing machine, stainless steel sink and a half with a brushed nickel mixer tap and tiled splash-back, laminate worktops, skirting wood effect laminate flooring.