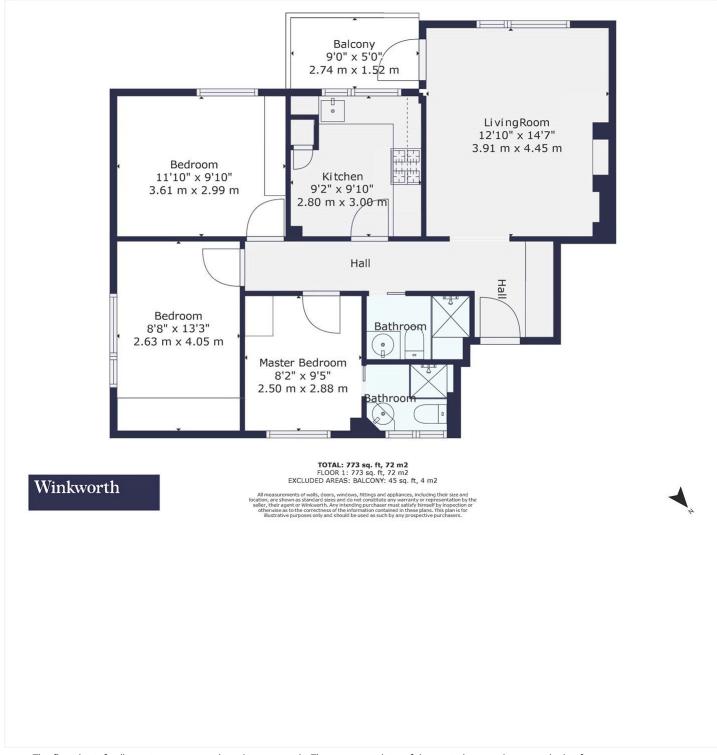

This floorplan is for illustration purposes only and is not to scale. The position and size of doors, windows, appliances and other features are approximate.

Tenure: Leasehold Term: 87 years Service Charge: £2500 per annum Ground Rent: £10 Annually (subject to increase) Council Tax Band: C Where no figures are shown, we have been unable to ascertain the information. All figures that are shown were correct at the time of printing.