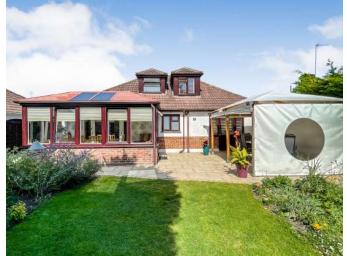

## GUIDE PRICE £560,000 FREEHOLD

This stunning four bedroom, two bathroom detached chalet style bungalow is immaculate throughout and positioned on a large south facing plot, with a car port, detached home office/studio with light and power and off road parking for several vehicles. Located on a sought after residential road close to popular dog walks and a short distance from the amenities of Ferndown high street.

Immaculate Throughout Four Bedrooms Two Bathrooms Car Port Detached Chalet Bungalow Large South Facing Garden Orangery Off Road Parking For Several Vehicles Close To Forestry Walks Home Office/Studio With Light & Power