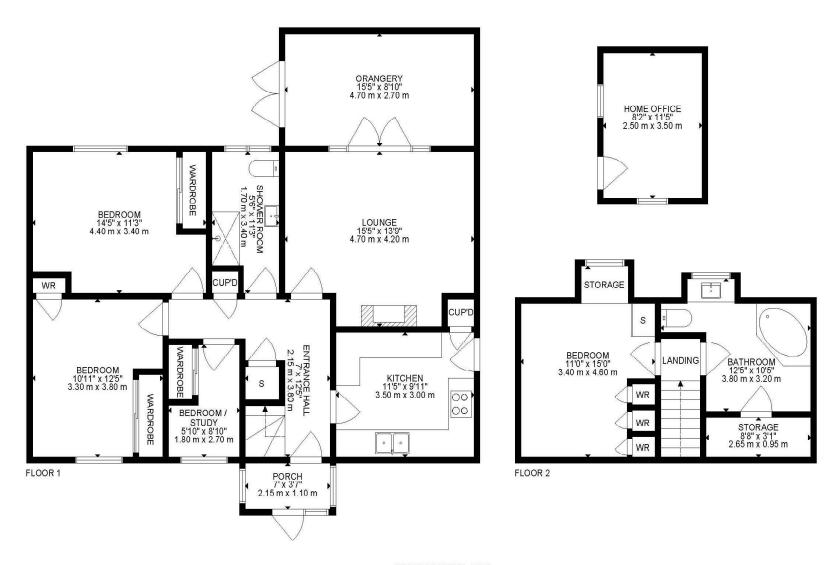

EPC TBC I Council Tax Band D

01202 434365 ferndown@winkworth.co.uk

GROSS INTERNAL AREA FLOOR 1: 1097 SQ FT, 102 m<sup>2</sup>, FLOOR 2: 344 SQ FT, 32 m<sup>2</sup> EXCLUDED AREAS: PORCH: 21 SQ FT, 2 m<sup>2</sup>, HOME OFFICE: 86 SQ FT, 8 m<sup>2</sup> TOTAL: 1441 SQ FT, 134 m<sup>2</sup> SIZE AND DIMENSIONS ARE APPROXIMATE, ACTUAL MAY VARY