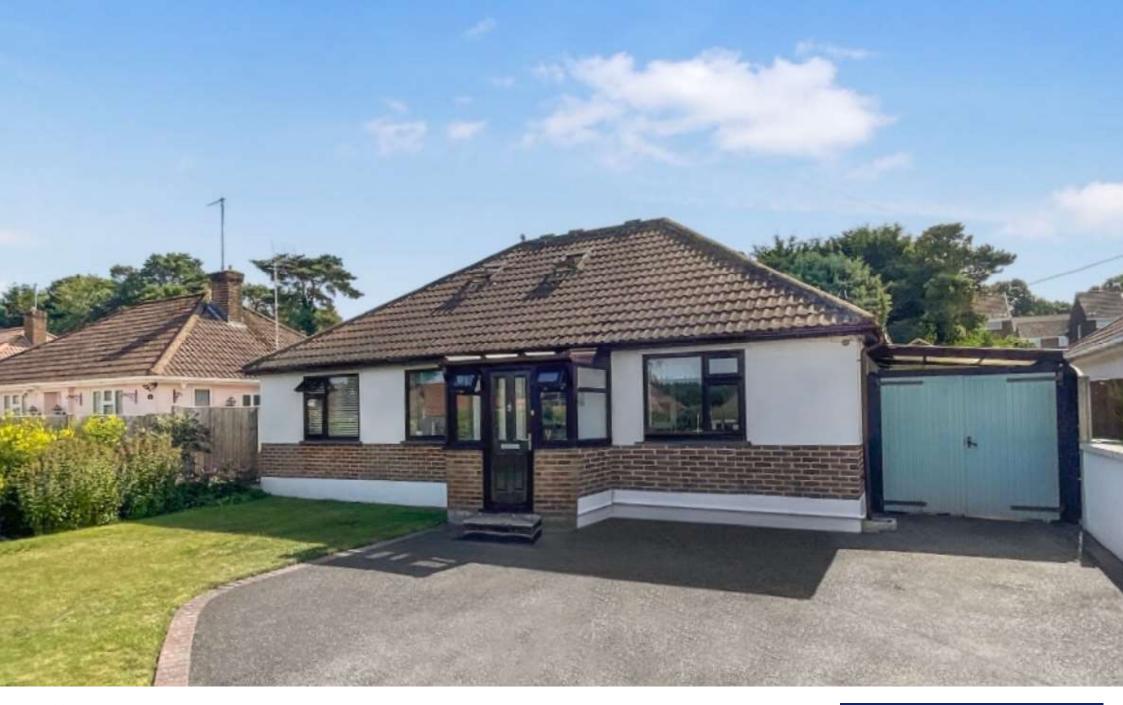

**22 Kingsway** Ferndown BH22 9QW **Guide Price £560,000** 

## GUIDE PRICE £560,000 FREEHOLD

This stunning four bedroom, two bathroom detached chalet style bungalow is immaculate throughout and positioned on a large south facing plot, with a car port, detached home office/studio with light and power and off road parking for several vehicles. Located on a sought after residential road close to popular dog walks and a short distance from the amenities of Ferndown high street.

Immaculate Throughout Four Bedrooms Two Bathrooms Car Port Detached Chalet Bungalow Large South Facing Garden Orangery Off Road Parking For Several Vehicles Close To Forestry Walks Home Office/Studio With Light & Power