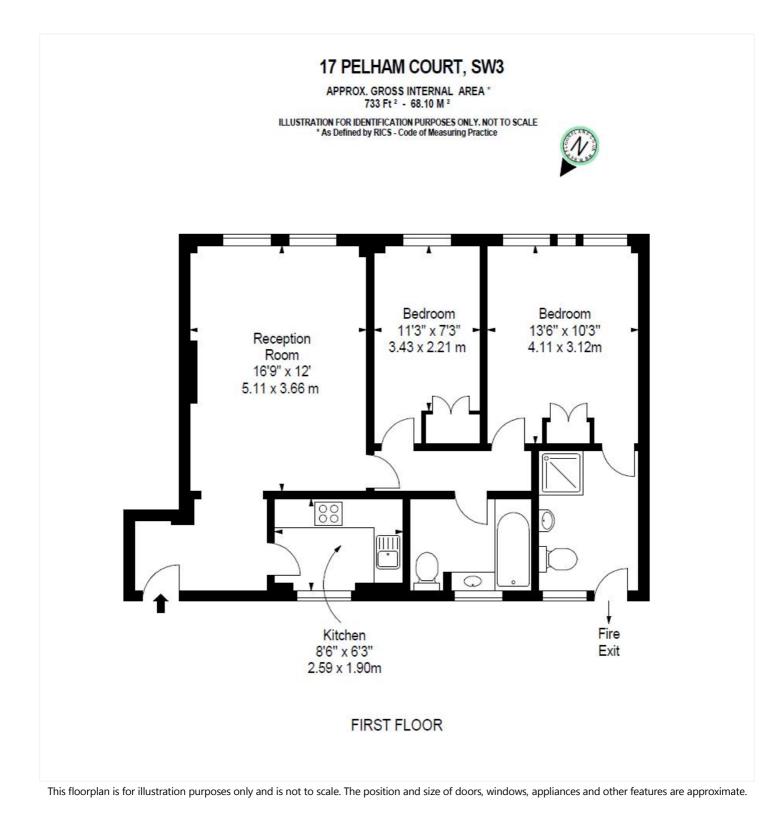

# A TWO BEDROOM FLAT LOOKING DIRECTLY OUT ON TO THE PRIVATE COMMUNAL GARDENS OF PELHAM COURT

## **DESCRIPTION:**

A spacious two bedroom flat looking directly out on to the private communal gardens of Pelham Court. Pelham Court is conveniently located opposite Pelham Crescent and moments from South Kensington and Knightsbridge.