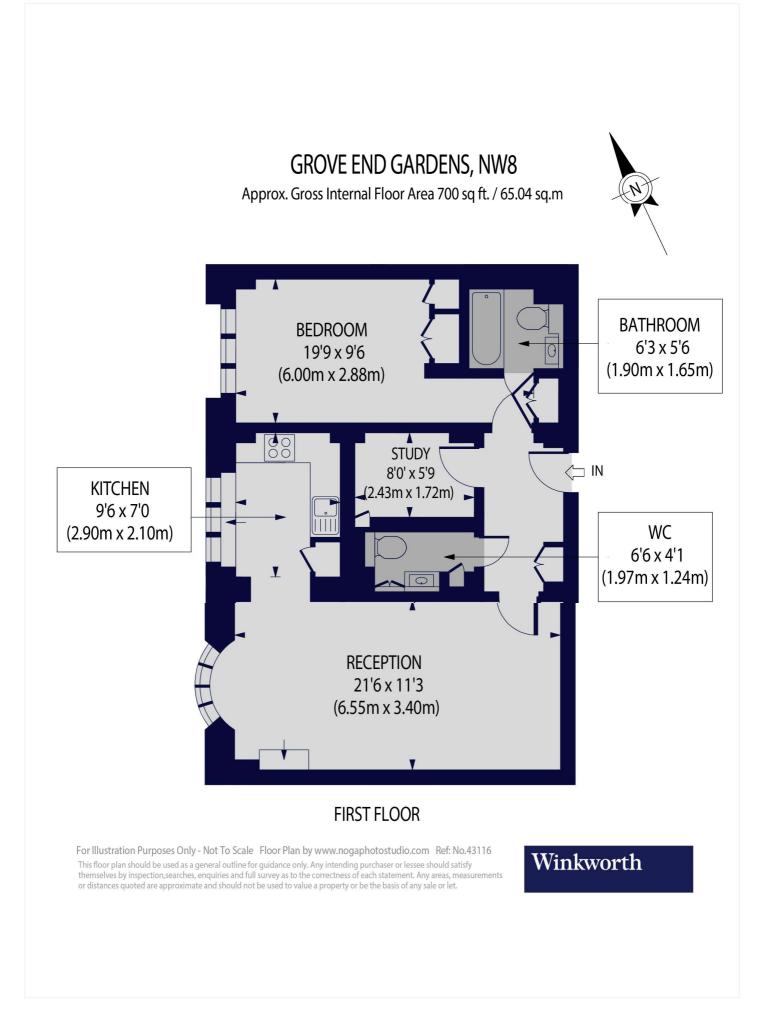

# GROVE END GARDENS, ST JOHN'S WOOD, LONDON, NW8 **£695 PER WEEK** UNFURNISHED

A light and stylish recently refurbished one bedroom apartment on the first floor of this well regarded, 24 hour concierge block that benefits from a designated work from home office and being ideally situated just 250m from St John's Wood Underground Station (Jubilee line). The shops and restaurants of St John's Wood High Street are nearby as are buses to Camden Market, Regent's Park and Baker Street. Please also note a rolling program of individual flat refurbishments is also in process. Please note a programme of external repairs is in progress which will involve a phased programme of scaffolding being erected to the building. Please call for further details.

Bedroom | Bathroom | Reception Room | Study | Kitchen | 24 Hour Concierge | Communal Garden | Communal Heating & Hot Water | Parking on a First Come First Served Basis | Parcel, Dry Cleaning and Key Holding App | Bike Storage | Connection to Full Fibre Broadband is available | Passenger Lift Win<u>kworth</u>