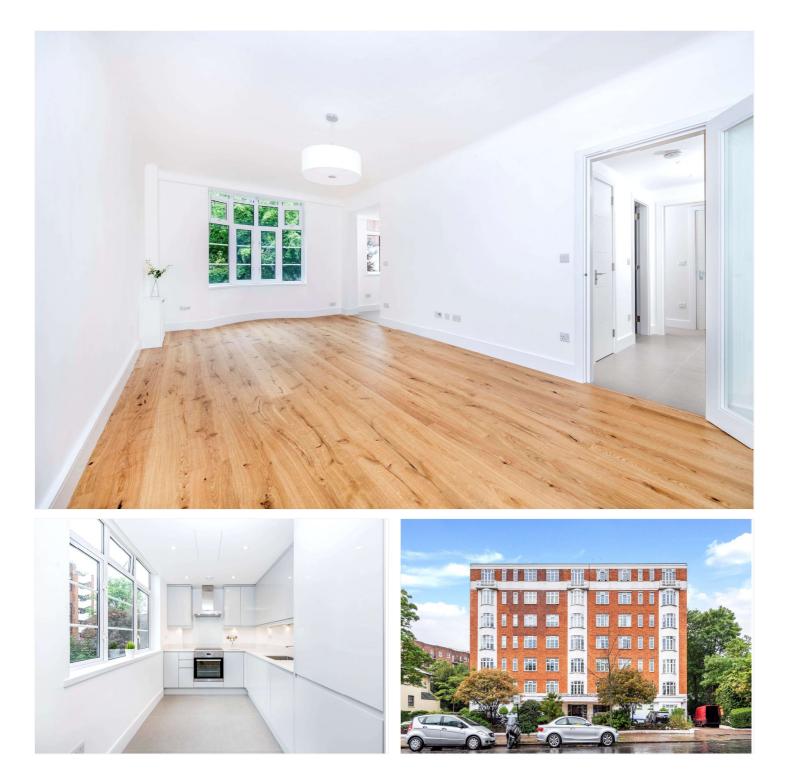

# GROVE END GARDENS, ST JOHN'S WOOD, LONDON, NW8 **£695 PER WEEK** UNFURNISHED

A light and stylish recently refurbished one bedroom apartment on the first floor of this well regarded, 24 hour concierge block that benefits from a designated work from home office and being ideally situated just 250m from St John's Wood Underground Station (Jubilee line). The shops and restaurants of St John's Wood High Street are nearby as are buses to Camden Market, Regent's Park and Baker Street. Please also note a rolling program of individual flat refurbishments is also in process. Please note a programme of external repairs is in progress which will involve a phased programme of scaffolding being erected to the building. Please call for further details.

Bedroom | Bathroom | Reception Room | Study | Kitchen | 24 Hour Concierge | Communal Garden | Communal Heating & Hot Water | Parking on a First Come First Served Basis | Parcel, Dry Cleaning and Key Holding App | Bike Storage | Connection to Full Fibre Broadband is available | Passenger Lift Win<u>kworth</u>