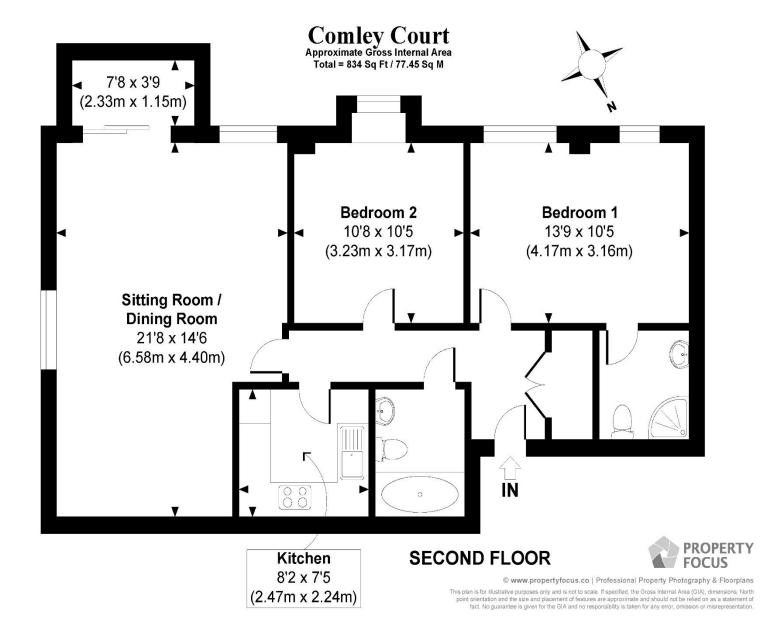

This beautifully presented two-bedroom top floor apartment is in a well-established, purpose-built block. Whilst the apartment is in a quiet setting, the hub and buzz of central Romsey is literally a few strides away. The accommodation on offer includes a large entrance hallway, providing access to all principal rooms along with a useful storage cupboard. The accommodation throughout is light filled and airy. The sitting/dining room is of generous proportions and opens up to a private south westerly facing balcony. The kitchen is well equipped with a wide range of eye and base level units. Each of the bedrooms are a good size, both with fitted cupboards, the principal bedroom is complemented by an en-suite shower room. Bedroom two has use of a separate shower room. The apartment block comes with a lift.