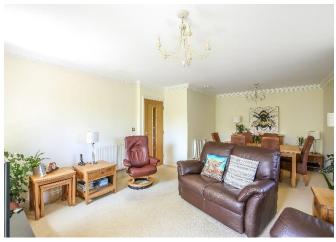

This beautifully presented two-bedroom top floor apartment is in a well-established, purpose-built block. Whilst the apartment is in a quiet setting, the hub and buzz of central Romsey is literally a few strides away. The accommodation on offer includes a large entrance hallway, providing access to all principal rooms along with a useful storage cupboard. The accommodation throughout is light filled and airy. The sitting/dining room is of generous proportions and opens up to a private south westerly facing balcony. The kitchen is well equipped with a wide range of eye and base level units. Each of the bedrooms are a good size, both with fitted cupboards, the principal bedroom is complemented by an en-suite shower room. Bedroom two has use of a separate shower room. The apartment block comes with a lift.