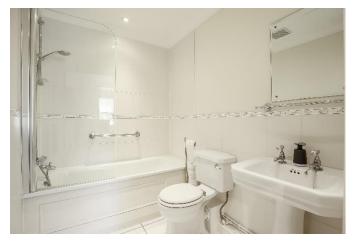

This beautifully presented two-bedroom top floor apartment is in a well-established, purpose-built block. Whilst the apartment is in a quiet setting, the hub and buzz of central Romsey is literally a few strides away. The accommodation on offer includes a large entrance hallway, providing access to all principal rooms along with a useful storage cupboard. The accommodation throughout is light filled and airy. The sitting/dining room is of generous proportions and opens up to a private south westerly facing balcony. The kitchen is well equipped with a wide range of eye and base level units. Each of the bedrooms are a good size, both with fitted cupboards, the principal bedroom is complemented by an en-suite shower room. Bedroom two has use of a separate shower room. The apartment block comes with a lift.