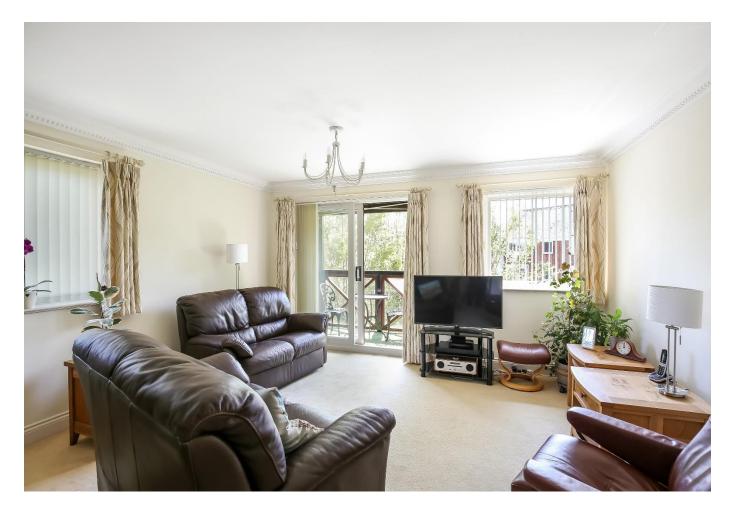

This beautifully presented two-bedroom top floor apartment is in a well-established, purpose-built block. Whilst the apartment is in a quiet setting, the hub and buzz of central Romsey is literally a few strides away. The accommodation on offer includes a large entrance hallway, providing access to all principal rooms along with a useful storage cupboard. The accommodation throughout is light filled and airy. The sitting/dining room is of generous proportions and opens up to a private south westerly facing balcony. The kitchen is well equipped with a wide range of eye and base level units. Each of the bedrooms are a good size, both with fitted cupboards, the principal bedroom is complemented by an en-suite shower room. Bedroom two has use of a separate shower room. The apartment block comes with a lift.

The apartment comes with an allocated parking space plus visitors parking and the aforementioned balcony providing outside space.

- No Onward Chain
- Council Tax Band D Test Valley Borough Council PA £2,101.13
- All mains utilities
- Superfast Broadband Available