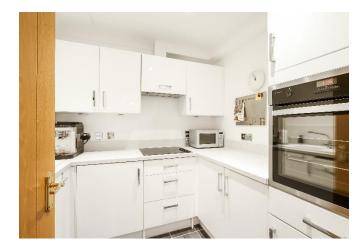

This beautifully presented two-bedroom top floor apartment is in a well-established, purpose-built block. Whilst the apartment is in a quiet setting, the hub and buzz of central Romsey is literally a few strides away. The accommodation on offer includes a large entrance hallway, providing access to all principal rooms along with a useful storage cupboard. The accommodation throughout is light filled and airy. The sitting/dining room is of generous proportions and opens up to a private south westerly facing balcony. The kitchen is well equipped with a wide range of eye and base level units. Each of the bedrooms are a good size, both with fitted cupboards, the principal bedroom is complemented by an en-suite shower room. Bedroom two has use of a separate shower room. The apartment block comes with a lift.