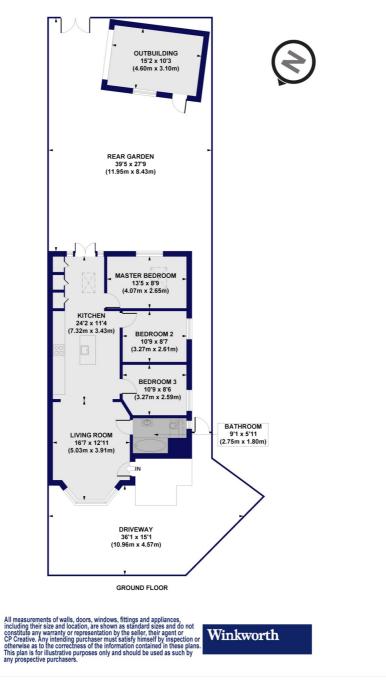

## Wentworth Park, N3

Approx. Gross Internal Floor Area 1044 sq. ft / 96.99 sq. m (Including Outbuilding)

This floorplan is for illustration purposes only and is not to scale. The position and size of doors, windows, appliances and other features are approximate.