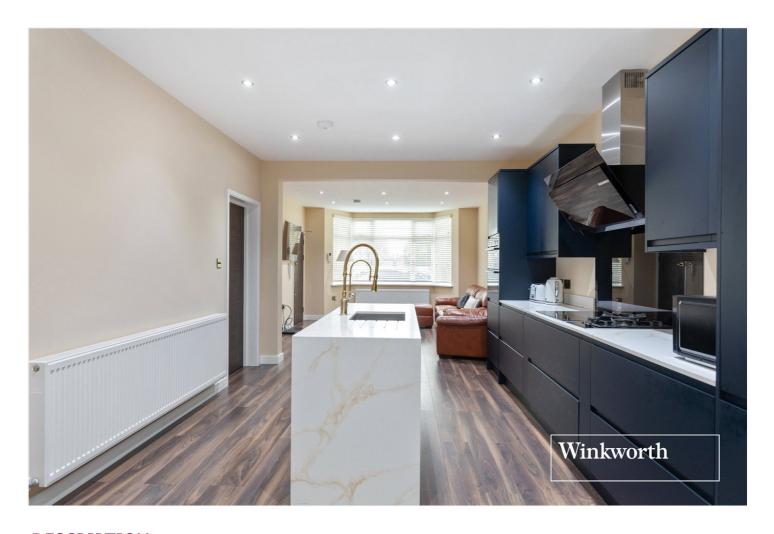

## **DESCRIPTION:**

We are pleased to offer this modern ground floor garden flat, ideally located for local amenities, transport links and recreational parkland, such as Victoria Park and Dollis Valley Greenwalk. The property comprises of an open plan living/newly fitted kitchen with Feature Island, Quartz worktops and integrated Bosch appliances, three bedrooms and bathroom. Further benefits include an alarm system, intercom, off street parking for one car, a High EPC Rating, a private rear garden with an outbuilding with full electricity, which has been set up to accommodate the 'Work from Home' lifestyle or a perfect gym/games room. Offered on a chain free basis, an internal viewing is highly recommended!