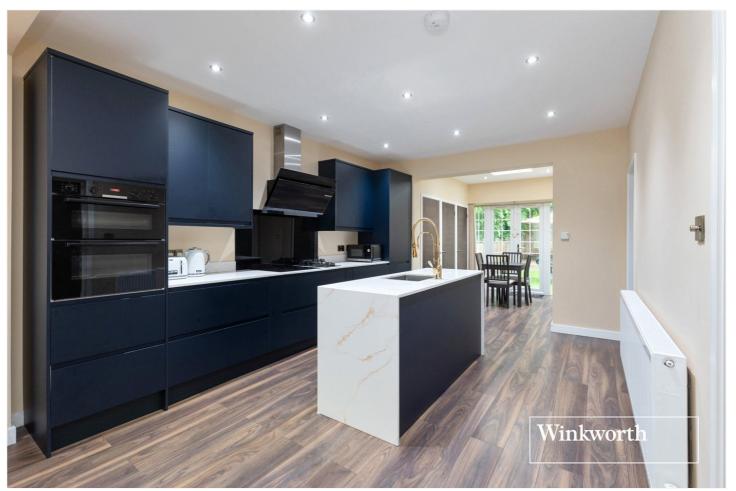

## **DESCRIPTION:**

We are pleased to offer this modern ground floor garden flat, ideally located for local amenities, transport links and recreational parkland, such as Victoria Park and Dollis Valley Greenwalk. The property comprises of an open plan living/newly fitted kitchen with Feature Island, Quartz worktops and integrated Bosch appliances, three bedrooms and bathroom. Further benefits include an alarm system, intercom, off street parking for one car, a High EPC Rating, a private rear garden with an outbuilding with full electricity, which has been set up to accommodate the 'Work from Home' lifestyle or a perfect gym/games room. Offered on a chain free basis, an internal viewing is highly recommended!