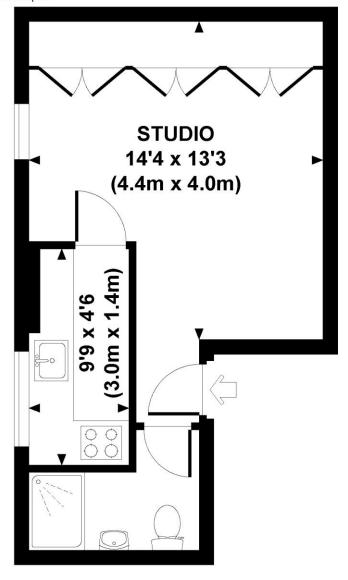

## **LEDBURY ROAD, W11**

Approx. gross internal area 263 Sq Ft. / 24.5 Sq M.

# **FIRST FLOOR**

All measurements are approximate and for illustration purposes only as defined by the RICS Code of Measuring Practice © 2013 Dowling Jones Design www.dowlingjones.com 020 7610 9933

This floorplan is for illustration purposes only and is not to scale. The position and size of doors, windows, appliances and other features are approximate.