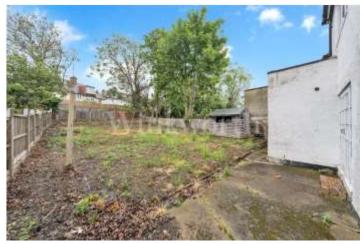

On the 1<sup>st</sup> floor there are 4 bedrooms plus a bathroom and separate toilet. There is a substantial loft area which is at present unconverted. Externally, to the rear of the house is a very wide and deep rear garden which even post extension, would be substantial. The adjoining garage to the front of the house is on the non-joining (to the adjacent house) side and being set back could certainly be brought further forward to create additional accommodation.