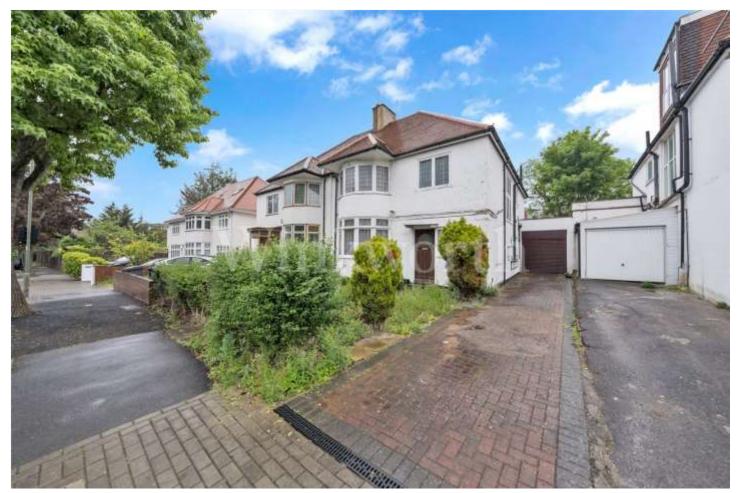

## **DESCRIPTION:**

We are delighted to offer this really spacious 4 bedroom family home with significant potential for further enlargement. Dunstan Road is one of Golders Green's premier streets with close proximity to shops and transport facilities plus easy access to Hampstead and the amenity spaces of Golders Hill Park, Hampstead Heath and the Heath Extension. Its much sought after as a place to live, access to schools and for commuting.

The house is currently in its original format as built (approx.) in the 1920's – 1930's. Consequently, with current planning regulations, there is an enormous amount of available potential for extension both to the front, back, side and the loft area. The house currently stands at 1800 SQ' and subject to planning we can conceive another 1000 SQ' plus being added.

On the 1<sup>st</sup> floor there are 4 bedrooms plus a bathroom and separate toilet. There is a substantial loft area which is at present unconverted. Externally, to the rear of the house is a very wide and deep rear garden which even post extension, would be substantial. The adjoining garage to the front of the house is on the non-joining (to the adjacent house) side and being set back could certainly be brought further forward to create additional accommodation.