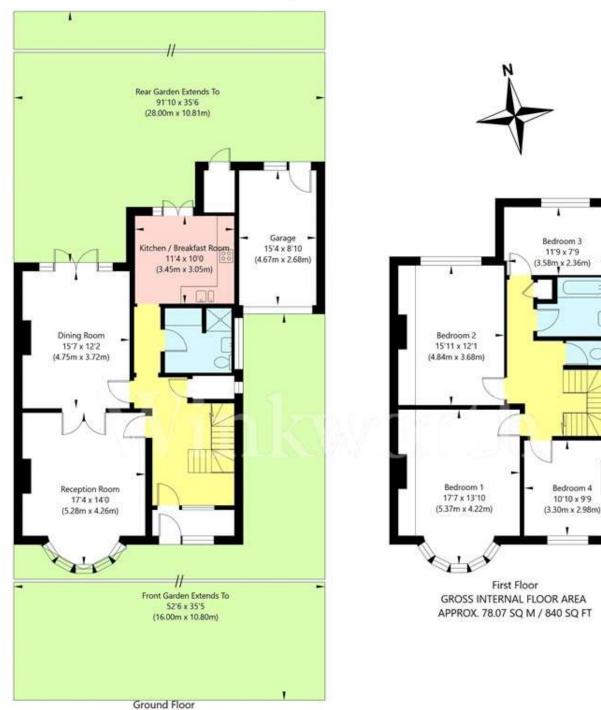

The house is currently in its original format as built (approx.) in the 1920's – 1930's. Consequently, with current planning regulations, there is an enormous amount of available potential for extension both to the front, back, side and the loft area. The house currently stands at 1800 SQ' and subject to planning we can conceive another 1000 SQ' plus being added.

Accommodation currently comprises, a large hallway, 2 intercommunicating reception rooms, a kitchen breakfast room plus a downstairs bathroom. The house also has a garage adjoining which could easily be incorporated into living accommodation.

On the 1<sup>st</sup> floor there are 4 bedrooms plus a bathroom and separate toilet. There is a substantial loft area which is at present unconverted. Externally, to the rear of the house is a very wide and deep rear garden which even post extension, would be substantial. The adjoining garage to the front of the house is on the non-joining (to the adjacent house) side and being set back could certainly be brought further forward to create additional accommodation.

## Dunstan Road, London NW11 8AD

GROSS INTERNAL FLOOR AREA APPROX. 90.79 SQ M / 977 SQ FT

APPROXIMATE GROSS INTERNAL FLOOR AREA 168.86 SQ M / 1817 SQ FT

THIS FLOOR PLAN IS FOR ILLUSTRATIVE PURPOSES ONLY AND

SHOULD BE USED FOR THIS PURPOSE BY PROSPECTIVE APPLICANTS AS ITS NOT TO SCALE.

(c) AMBERSHORE PIX LIMITED / PHOTO - VIDEO - FLOOR PLANS / 0800 999 1577 / WWW.AMBERSHOREPIX.CO.UK