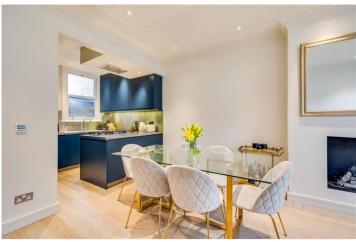

#### **DESCRIPTION:**

The property is split across two floors and is presented to the market in immaculate condition. On the lower ground floor there are two bedrooms, both with en suite bathrooms, and built-in storage with the larger of the two bedrooms having direct access to a patio. On this floor there is also a utility room with plenty of storage and there is impressive ceiling height throughout. On the ground floor there is the open-plan kitchen and reception room with room for a dining table. Additionally, there is another cloakroom on this floor plus storage.