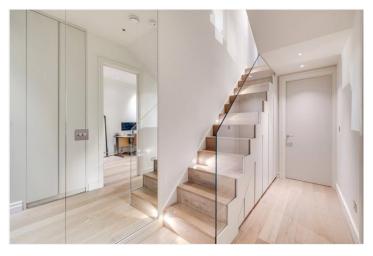

#### **DESCRIPTION:**

The property is split across two floors and is presented to the market in immaculate condition. On the lower ground floor there are two bedrooms, both with en suite bathrooms, and built-in storage with the larger of the two bedrooms having direct access to a patio. On this floor there is also a utility room with plenty of storage and there is impressive ceiling height throughout. On the ground floor there is the open-plan kitchen and reception room with room for a dining table. Additionally, there is another cloakroom on this floor plus storage.