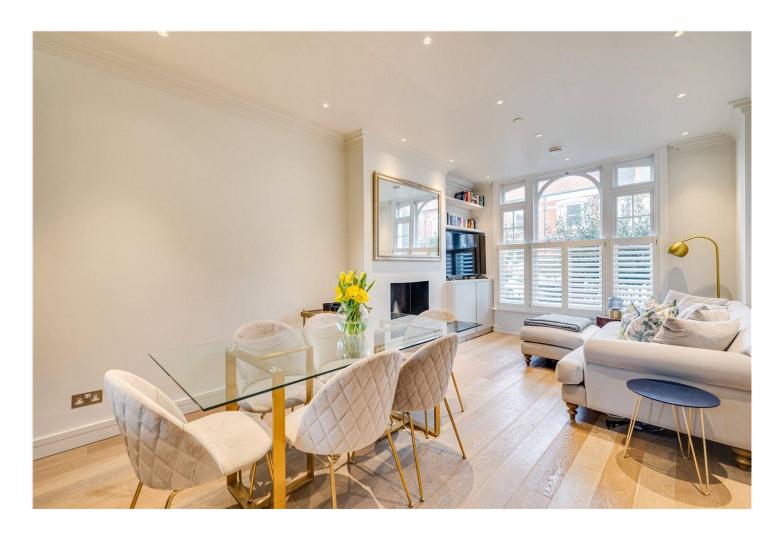

#### **DESCRIPTION:**

The property is split across two floors and is presented to the market in immaculate condition. On the lower ground floor there are two bedrooms, both with en suite bathrooms, and built-in storage with the larger of the two bedrooms having direct access to a patio. On this floor there is also a utility room with plenty of storage and there is impressive ceiling height throughout. On the ground floor there is the open-plan kitchen and reception room with room for a dining table. Additionally, there is another cloakroom on this floor plus storage.