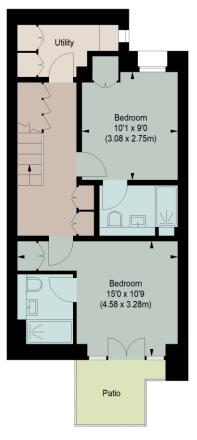

## ACFOLD ROAD, SW6

Approximate gross internal area 809 sq ft / 75.16 sq m

## **LOWER GROUND FLOOR**

### **GROUND FLOOR**

(40.58 m<sup>2</sup>)

(34.55 m<sup>2</sup>)

The floor plan is not to scale and measurements and areas shown are approximate and therefore should be used for illustrative purposes only. The plan has been prepared in accordance with the RICS code of Measuring Practice and whilst we have confidence in the information produced, it must not be relied on.

If there is any aspect of particular importance, you should carry out or commission your own inspection of the property.

This floorplan is for illustration purposes only and is not to scale. The position and size of doors, windows, appliances and other features are approximate.