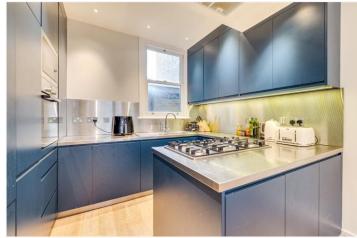

#### **DESCRIPTION:**

The property is split across two floors and is presented to the market in immaculate condition. On the lower ground floor there are two bedrooms, both with en suite bathrooms, and built-in storage with the larger of the two bedrooms having direct access to a patio. On this floor there is also a utility room with plenty of storage and there is impressive ceiling height throughout. On the ground floor there is the open-plan kitchen and reception room with room for a dining table. Additionally, there is another cloakroom on this floor plus storage.