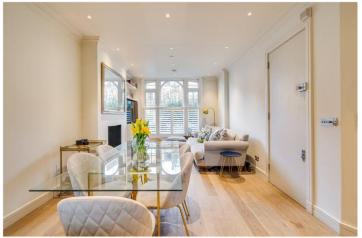

#### **DESCRIPTION:**

The property is split across two floors and is presented to the market in immaculate condition. On the lower ground floor there are two bedrooms, both with en suite bathrooms, and built-in storage with the larger of the two bedrooms having direct access to a patio. On this floor there is also a utility room with plenty of storage and there is impressive ceiling height throughout. On the ground floor there is the open-plan kitchen and reception room with room for a dining table. Additionally, there is another cloakroom on this floor plus storage.