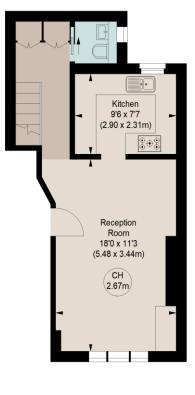

## ACFOLD ROAD, SW6

Approximate gross internal area 809 sq ft / 75.16 sq m

### **GROUND FLOOR**

(40.58 m<sup>2</sup>)

(34.55 m<sup>2</sup>)

The floor plan is not to scale and measurements and areas shown are approximate and therefore should be used for illustrative purposes only. The plan has been prepared in accordance with the RICS code of Measuring Practice and whilst we have confidence in the information produced, it must not be relied on.

If there is any aspect of particular importance, you should carry out or commission your own inspection of the property.

This floorplan is for illustration purposes only and is not to scale. The position and size of doors, windows, appliances and other features are approximate.