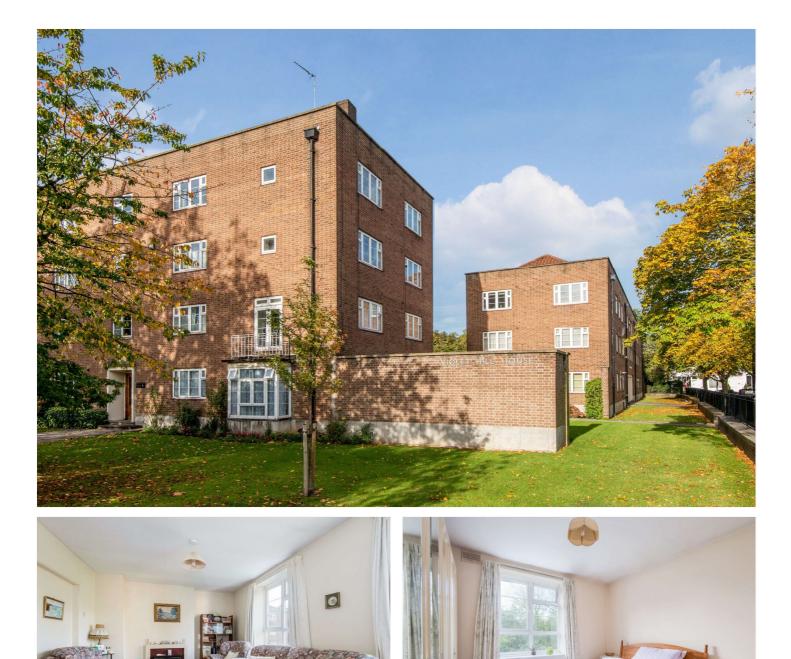

## VIOLET HILL HOUSE, ST JOHN'S WOOD, LONDON, NW8 **£650,000** SHARE OF FREEHOLD

A bright two-bedroom second floor apartment in this now private building. The apartment is in its original configuration and would lend itself to some modernisation. The property consists of a bright reception room, two double bedrooms, a shower room with a separate WC. Violet Hill House is a well-maintained privately-owned purpose-built block. This superb location at the junction of Violet Hill and Abercorn Place allows easy access to the amenities off St John's Wood High Street and Underground Station Jubilee line.

Share Of Freehold | Two Double Bedrooms | Shower Room | Separate WC | Reception Room | Eat-In Kitchen | Communal Garden