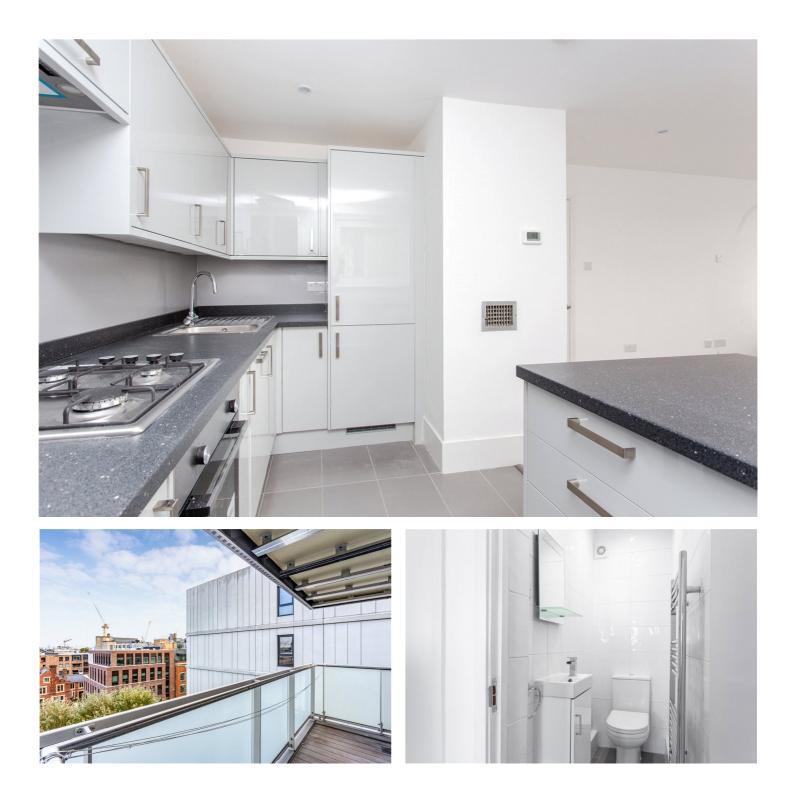

It comprises large reception room with new open-plan fully fitted kitchen, private balcony, three double bedrooms, bathroom, shower room and separate w/c. The property benefits from spot lighting, wooden flooring and is perfect for professional sharers due to its size, layout and decor.