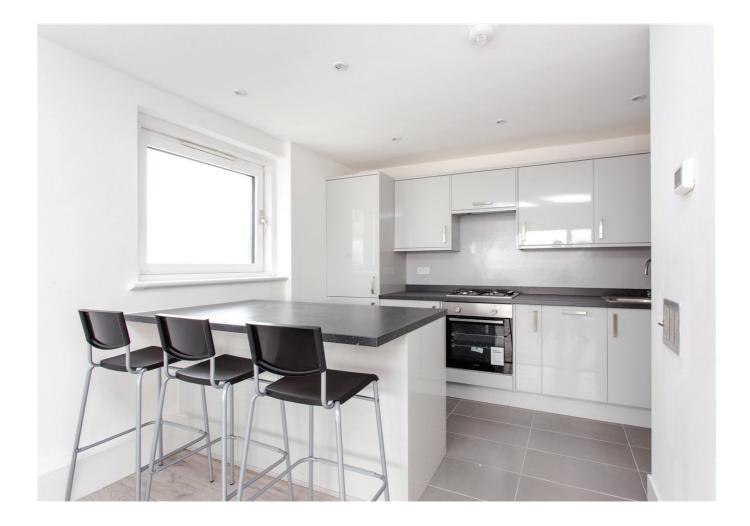

It comprises large reception room with new open-plan fully fitted kitchen, private balcony, three double bedrooms, bathroom, shower room and separate w/c. The property benefits from spot lighting, wooden flooring and is perfect for professional sharers due to its size, layout and decor.