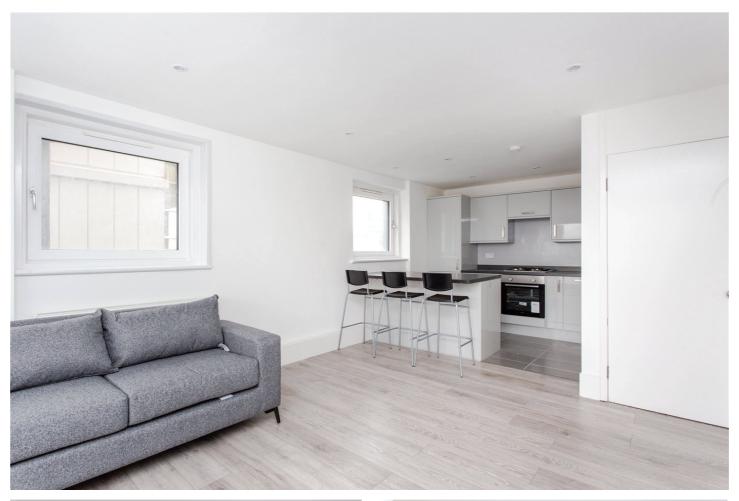

#### **DESCRIPTION:**

A stunning three double bedroom apartment located on the 4th floor of a modern block on the edge of Spitalfields and Shoreditch.

This large apartment has recently been fully refurbished throughout and so has a completely brand new interior.

It comprises large reception room with new open-plan fully fitted kitchen, private balcony, three double bedrooms, bathroom, shower room and separate w/c. The property benefits from spot lighting, wooden flooring and is perfect for professional sharers due to its size, layout and decor.