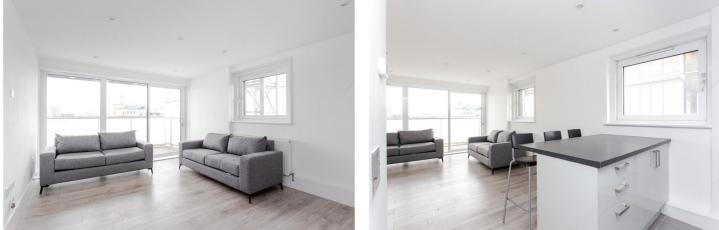

It comprises large reception room with new open-plan fully fitted kitchen, private balcony, three double bedrooms, bathroom, shower room and separate w/c. The property benefits from spot lighting, wooden flooring and is perfect for professional sharers due to its size, layout and decor.