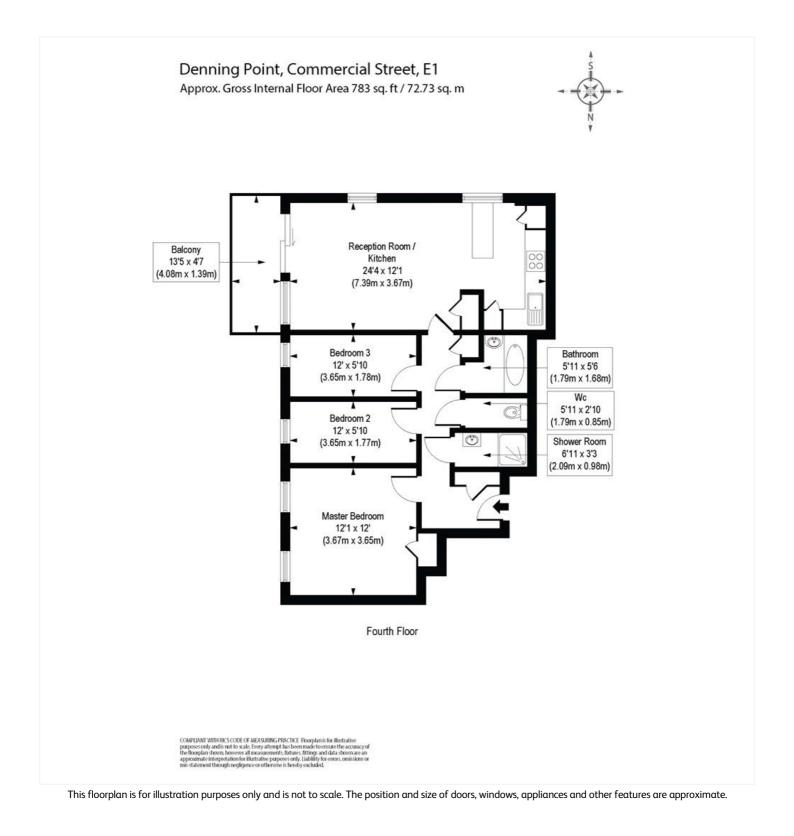

#### **DESCRIPTION:**

A stunning three double bedroom apartment located on the 4th floor of a modern block on the edge of Spitalfields and Shoreditch.

This large apartment has recently been fully refurbished throughout and so has a completely brand new interior.

It comprises large reception room with new open-plan fully fitted kitchen, private balcony, three double bedrooms, bathroom, shower room and separate w/c. The property benefits from spot lighting, wooden flooring and is perfect for professional sharers due to its size, layout and decor.