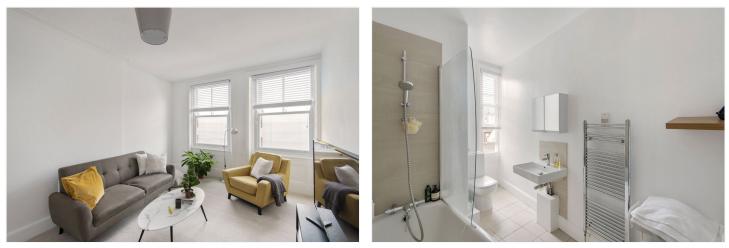

### **DESCRIPTION:**

This beautifully presented Victorian conversion offers over 600 sq. ft. of well-proportioned living space, blending period charm with modern convenience. Set within an attractive building, this second-floor apartment boasts high ceilings and large double-glazed sash windows to the front, filling the space with natural light.

The home features a generous 19ft reception room, providing ample space for both lounging and dining. The spacious fitted kitchen is well-equipped with integrated appliances and abundant storage, perfect for home cooks and entertainers alike. A contemporary white bathroom benefits from an external window, enhancing light and ventilation. The double bedroom is well-sized and thoughtfully positioned for a peaceful retreat. Further highlights include full gas central heating and secure rear access via a gated courtyard, offering additional privacy.