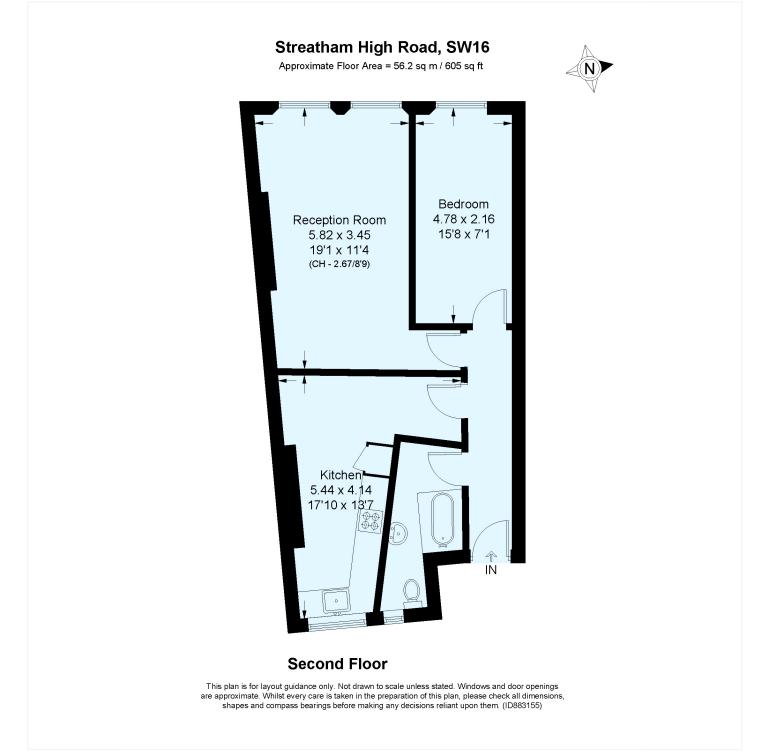

This floorplan is for illustration purposes only and is not to scale. The position and size of doors, windows, appliances and other features are approximate.

Tenure: Leasehold Term: 96 years and 2 months

Service Charge:  $\pounds 2,400$  per annum (subject to increase)

Ground Rent: £250 Annually