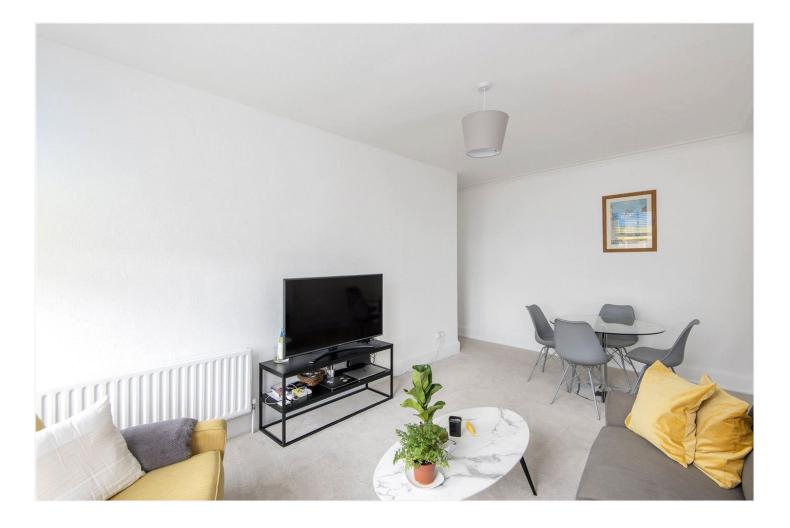

The home features a generous 19ft reception room, providing ample space for both lounging and dining. The spacious fitted kitchen is well-equipped with integrated appliances and abundant storage, perfect for home cooks and entertainers alike. A contemporary white bathroom benefits from an external window, enhancing light and ventilation. The double bedroom is well-sized and thoughtfully positioned for a peaceful retreat. Further highlights include full gas central heating and secure rear access via a gated courtyard, offering additional privacy.