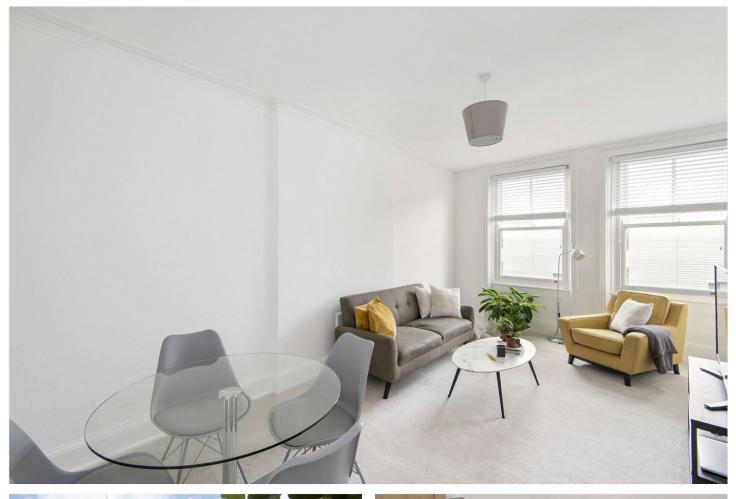

### **DESCRIPTION:**

This beautifully presented Victorian conversion offers over 600 sq. ft. of well-proportioned living space, blending period charm with modern convenience. Set within an attractive building, this second-floor apartment boasts high ceilings and large double-glazed sash windows to the front, filling the space with natural light.

The home features a generous 19ft reception room, providing ample space for both lounging and dining. The spacious fitted kitchen is well-equipped with integrated appliances and abundant storage, perfect for home cooks and entertainers alike. A contemporary white bathroom benefits from an external window, enhancing light and ventilation. The double bedroom is well-sized and thoughtfully positioned for a peaceful retreat. Further highlights include full gas central heating and secure rear access via a gated courtyard, offering additional privacy.