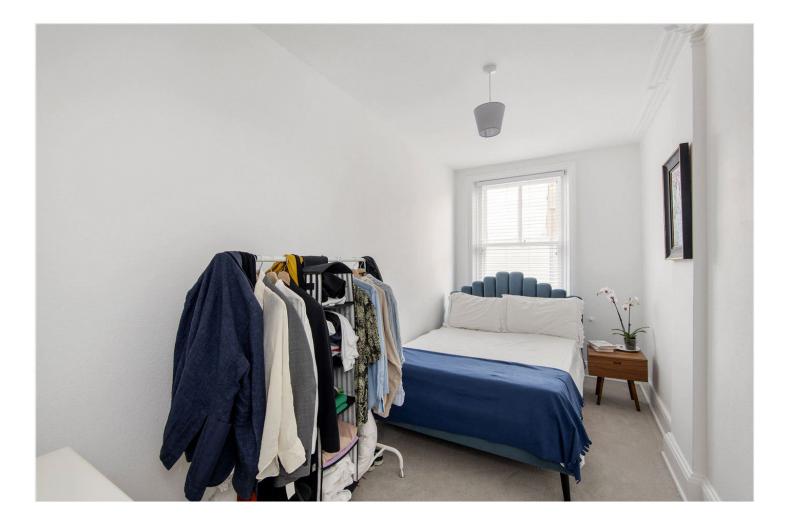

The home features a generous 19ft reception room, providing ample space for both lounging and dining. The spacious fitted kitchen is well-equipped with integrated appliances and abundant storage, perfect for home cooks and entertainers alike. A contemporary white bathroom benefits from an external window, enhancing light and ventilation. The double bedroom is well-sized and thoughtfully positioned for a peaceful retreat. Further highlights include full gas central heating and secure rear access via a gated courtyard, offering additional privacy.