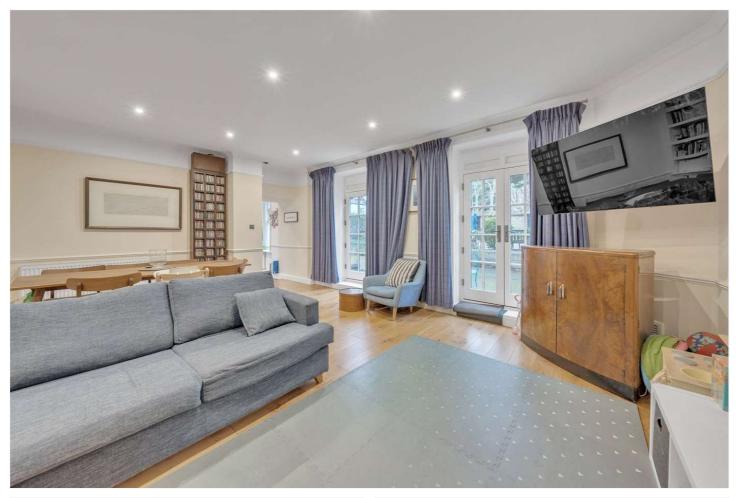

## BIDDULPH MANSIONS, MAIDA VALE, LONDON, W9 £1,175,000 SHARE OF FREEHOLD

A spacious (Approximately 1158 sqft) three-bedroom two-bathroom garden floor apartment forming part of this well-known mansion block, located in the heart of this sought after area, with use of beautiful communal gardens. The apartment is being offered in excellent condition throughout and offers well-proportioned accommodation, including a fully fitted kitchen/breakfast room, three bedrooms, a large reception room with doors leading onto the wonderful communal gardens offered by Biddulph Mansions, fully fitted bathroom, a separate shower room and a guest cloakroom. Biddulph Mansions is situated in the heart of this desirable area, moments away from all the local amenities including boutique shops, cafes, Paddington Recreation Ground and the Maida Vale Underground Station on the Bakerloo line (0.2 miles).

Three Double Bedrooms I Family Bathroom I Family Shower Room I Guest W/C I Open Plan Kitchen/Reception Room I Reception Room I Share Of Freehold

for every step...