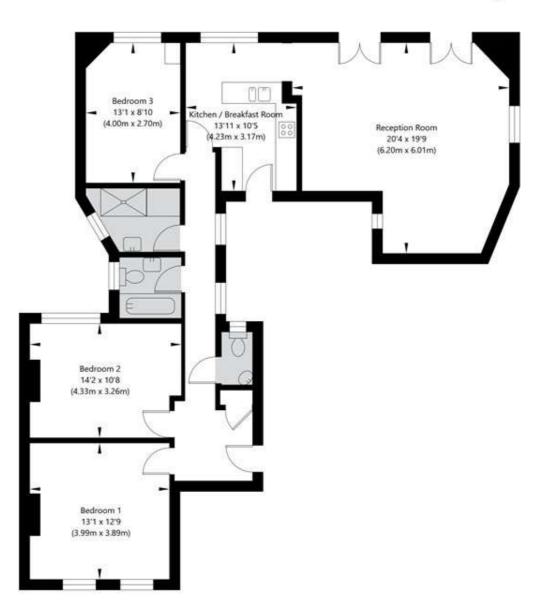

## Biddulph Mansions, Elgin Avenue, London W9 1HT

Lower Ground Floor GROSS INTERNAL FLOOR AREA APPROX. 107.54 SQ M / 1158 SQ FT

APPROXIMATE GROSS INTERNAL FLOOR AREA 107.54 SQ M / 1158 SQ FT
THIS FLOOR PLAN IS FOR ILLUSTRATIVE PURPOSES ONLY AND
SHOULD BE USED FOR THIS PURPOSE BY PROSPECTIVE APPLICANTS AS ITS NOT TO SCALE.