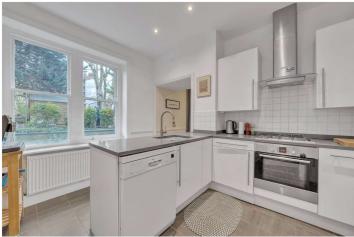

## BIDDULPH MANSIONS, MAIDA VALE, LONDON, W9 £1,125,000 SHARE OF FREEHOLD

A spacious (Approximately 1158 sqft) three-bedroom two bathroom garden floor apartment forming part of this well-known mansion block, located in the heart of this sought after area, with use of beautiful communal gardens. The apartment is being offered in excellent condition throughout and offers well-proportioned accommodation, including a fully fitted kitchen/breakfast room, three bedrooms, a large reception room with doors leading onto the wonderful communal gardens offered by Biddulph Mansions, fully fitted bathroom, a separate shower room and a guest cloakroom. Biddulph Mansions is situated in the heart of this desirable area, moments away from all the local amenities including boutique shops, cafes, Paddington Recreation Ground and the Maida Vale Underground Station on the Bakerloo line (0.2 miles).