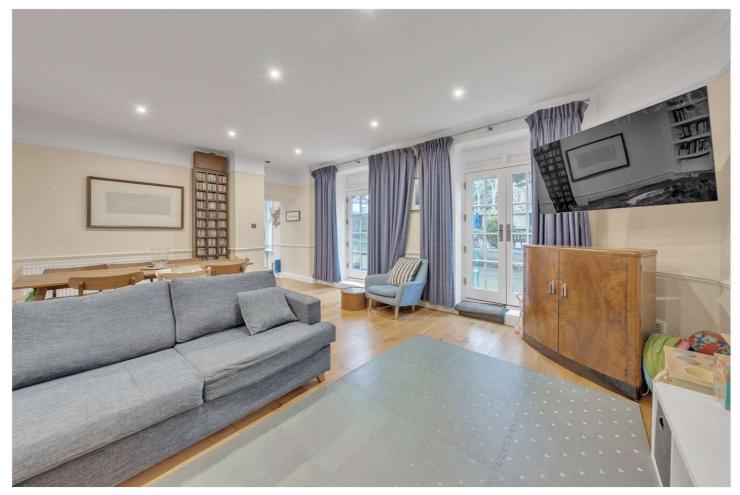

## BIDDULPH MANSIONS, MAIDA VALE, LONDON, W9 £1,125,000 SHARE OF FREEHOLD

A spacious (Approximately 1158 sqft) three-bedroom two bathroom garden floor apartment forming part of this well-known mansion block, located in the heart of this sought after area, with use of beautiful communal gardens. The apartment is being offered in excellent condition throughout and offers well-proportioned accommodation, including a fully fitted kitchen/breakfast room, three bedrooms, a large reception room with doors leading onto the wonderful communal gardens offered by Biddulph Mansions, fully fitted bathroom, a separate shower room and a guest cloakroom. Biddulph Mansions is situated in the heart of this desirable area, moments away from all the local amenities including boutique shops, cafes, Paddington Recreation Ground and the Maida Vale Underground Station on the Bakerloo line (0.2 miles).

Three Double Bedrooms I Family Bathroom I Family Shower Room I Guest W/C I Open Plan Kitchen/Reception Room I Reception Room I Share Of Freehold

for every step...