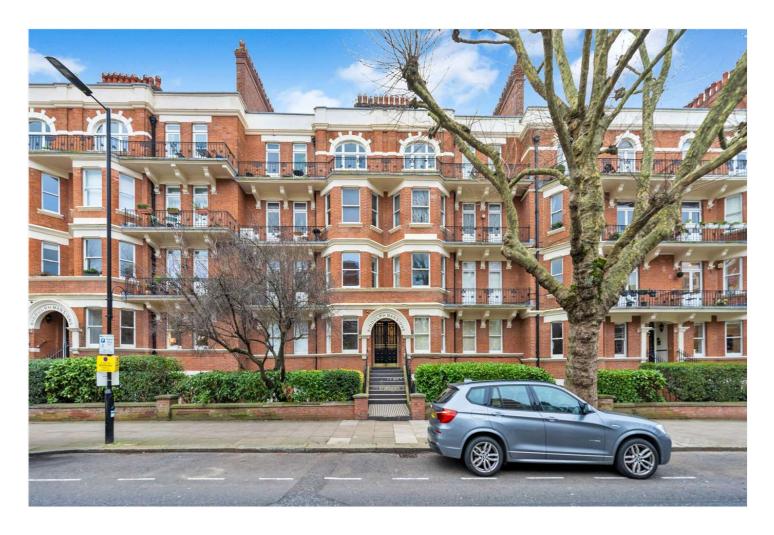

## BIDDULPH MANSIONS, MAIDA VALE, LONDON, W9 £1,125,000 SHARE OF FREEHOLD

A spacious (Approximately 1158 sqft) three-bedroom two bathroom garden floor apartment forming part of this well-known mansion block, located in the heart of this sought after area, with use of beautiful communal gardens. The apartment is being offered in excellent condition throughout and offers well-proportioned accommodation, including a fully fitted kitchen/breakfast room, three bedrooms, a large reception room with doors leading onto the wonderful communal gardens offered by Biddulph Mansions, fully fitted bathroom, a separate shower room and a guest cloakroom. Biddulph Mansions is situated in the heart of this desirable area, moments away from all the local amenities including boutique shops, cafes, Paddington Recreation Ground and the Maida Vale Underground Station on the Bakerloo line (0.2 miles).

## Biddulph Mansions, Elgin Avenue, London W9 1HT

Lower Ground Floor GROSS INTERNAL FLOOR AREA APPROX. 107.54 SQ M / 1158 SQ FT

APPROXIMATE GROSS INTERNAL FLOOR AREA 107.54 SQ M / 1158 SQ FT
THIS FLOOR PLAN IS FOR ILLUSTRATIVE PURPOSES ONLY AND
SHOULD BE USED FOR THIS PURPOSE BY PROSPECTIVE APPLICANTS AS ITS NOT TO SCALE.