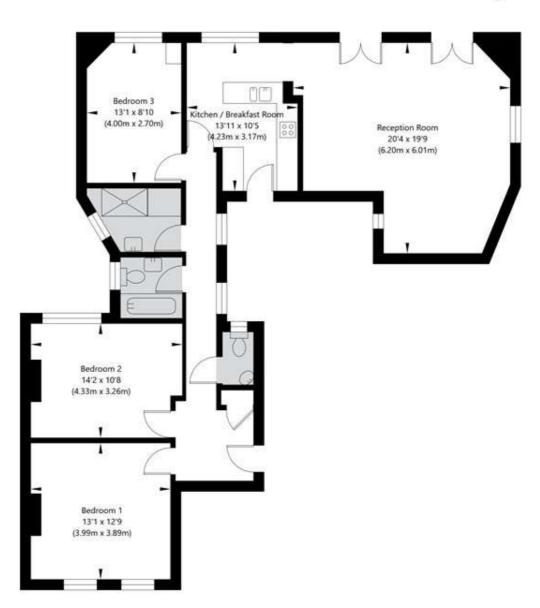

## Biddulph Mansions, Elgin Avenue, London W9 1HT

Lower Ground Floor GROSS INTERNAL FLOOR AREA APPROX. 107.54 SQ M / 1158 SQ FT

APPROXIMATE GROSS INTERNAL FLOOR AREA 107.54 SQ M / 1158 SQ FT
THIS FLOOR PLAN IS FOR ILLUSTRATIVE PURPOSES ONLY AND
SHOULD BE USED FOR THIS PURPOSE BY PROSPECTIVE APPLICANTS AS ITS NOT TO SCALE.