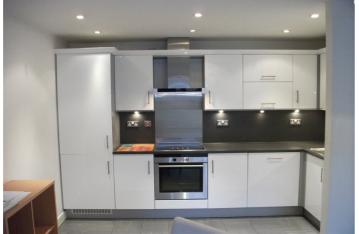

Spanning at 573 sq. ft., accommodation comprises a well presented open-plan reception room and floor to ceiling windows. The kitchen is fully integrated with built in appliances. A double bedroom and a three-piece bathroom suite complete the property. The development also benefits from secure fob access and lift access.