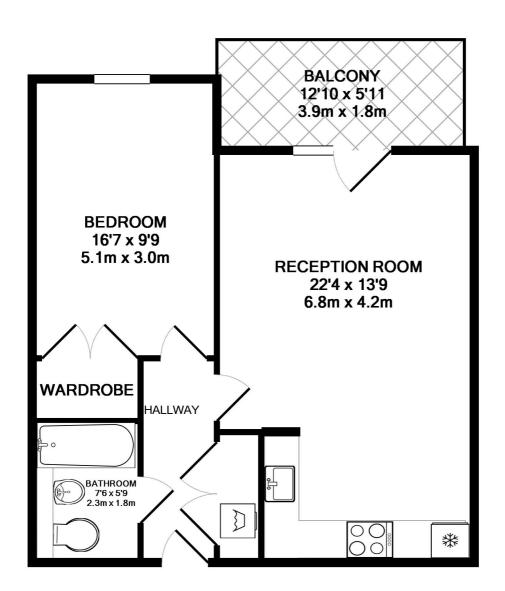

## TOTAL APPROX. FLOOR AREA 573 SQ.FT. (53.2 SQ.M.)

Whilst every attempt has been made to ensure the accuracy of the floor plan contained here, measurements of doors, windows, rooms and any other items are approximate and no responsibility is taken for any error, omission, or mis-statement. This plan is for illustrative purposes only and should be used as such by any prospective purchaser. The services, systems and appliances shown have not been tested and no guarantee as to their operability or efficiency can be given

Made with Metropix ©2016

This floorplan is for illustration purposes only and is not to scale. The position and size of doors, windows, appliances and other features are approximate.

Shoreditch | 020 7749 7650 | shoreditch@winkworth.co.uk