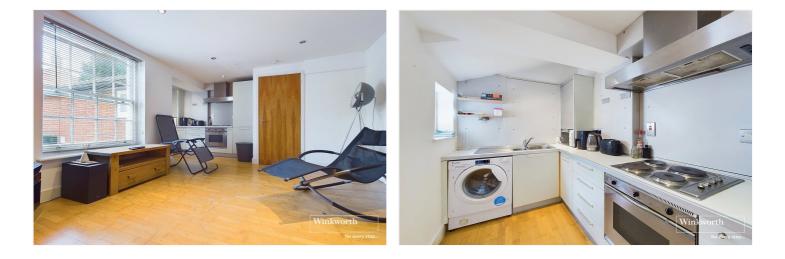

#### **DESCRIPTION:**

Offered to the market with no onward chain is this one bedroom Town Centre apartment in a converted Grade II listed building a short walk from the Oracle Shopping and entertainment complex and Reading train station. The property occupies the ground floor and basement levels with accommodation comprising; an open plan kitchen/living space, large double bedroom with built in wardrobe and a re-fitted en-suite shower room with double sized shower. The property is accessed through electric gates and benefits from secure allocated parking and communal gardens. Offering excellent access to the mainline train station, with access to London Paddington in just over 20 minutes and on London's tube network with Crossrail and the Elizabeth Line. This well presented apartment would make an excellent first time buy or investment purchase with a rental yield in the region of 7%.

### AT A GLANCE

- One Bedroom Duplex Apartment
- Town Centre Location
- Ground Floor and Basement
- Open Plan Living Space
- Fitted Kitchen
- Newly Fitted Shower Room
- Re-decorated Throughout
- Secure Gated Parking
- Communal Garden