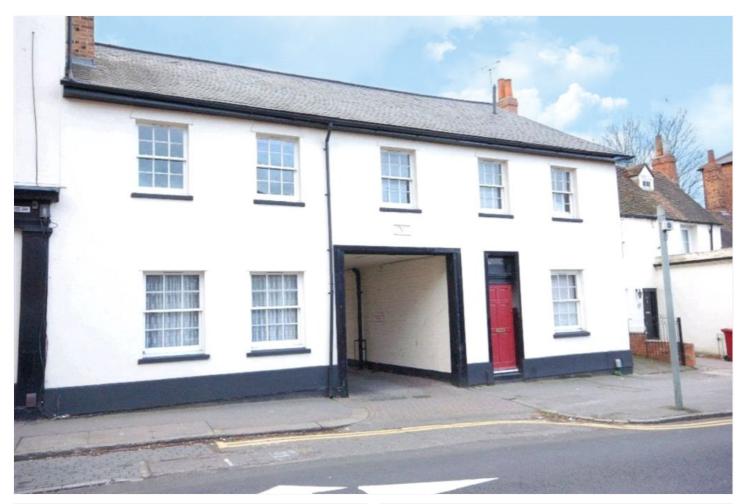

THOMSONS YARD, READING, BERKSHIRE, RG1 2QX GUIDE PRICE £175,000 LEASEHOLD

#### **DESCRIPTION:**

Offered to the market with no onward chain is this one bedroom Town Centre apartment in a converted Grade II listed building a short walk from the Oracle Shopping and entertainment complex and Reading train station. The property occupies the ground floor and basement levels with accommodation comprising; an open plan kitchen/living space, large double bedroom with built in wardrobe and a re-fitted en-suite shower room with double sized shower. The property is accessed through electric gates and benefits from secure allocated parking and communal gardens. Offering excellent access to the mainline train station, with access to London Paddington in just over 20 minutes and on London's tube network with Crossrail and the Elizabeth Line. This well presented apartment would make an excellent first time buy or investment purchase with a rental yield in the region of 7%.