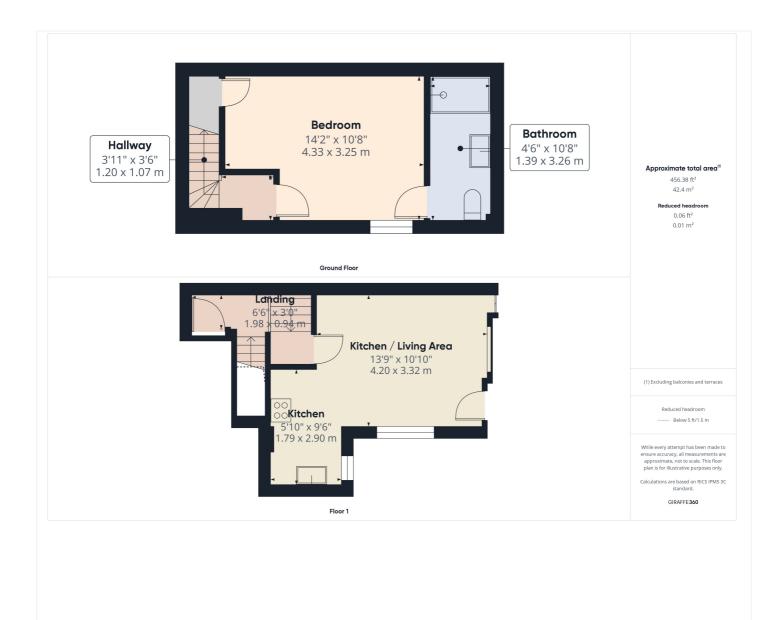

This floorplan is for illustration purposes only and is not to scale. The position and size of doors, windows, appliances and other features are approximate.

Tenure: Leasehold

Term: 100 year and 11 months