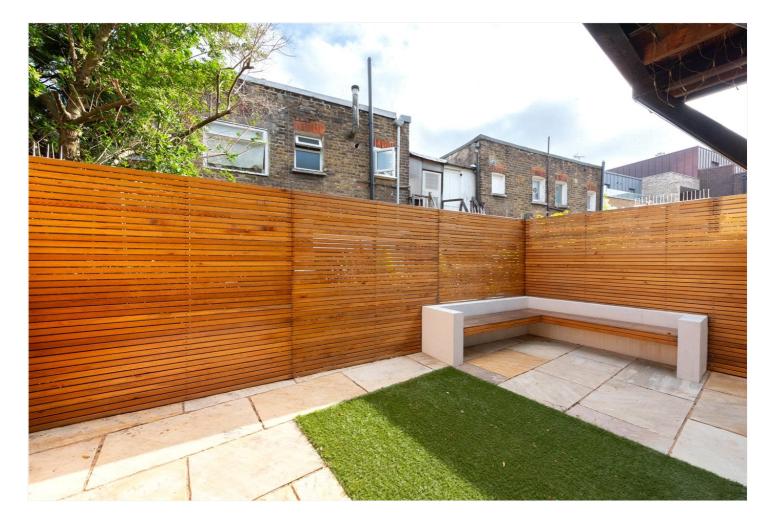

#### **DESCRIPTION:**

The property offers a spacious master bedroom with built-in storage. The second bedroom also benefits from built-in storage. The living room leads onto the kitchen and then onto the beautiful, easily maintained landscaped garden.