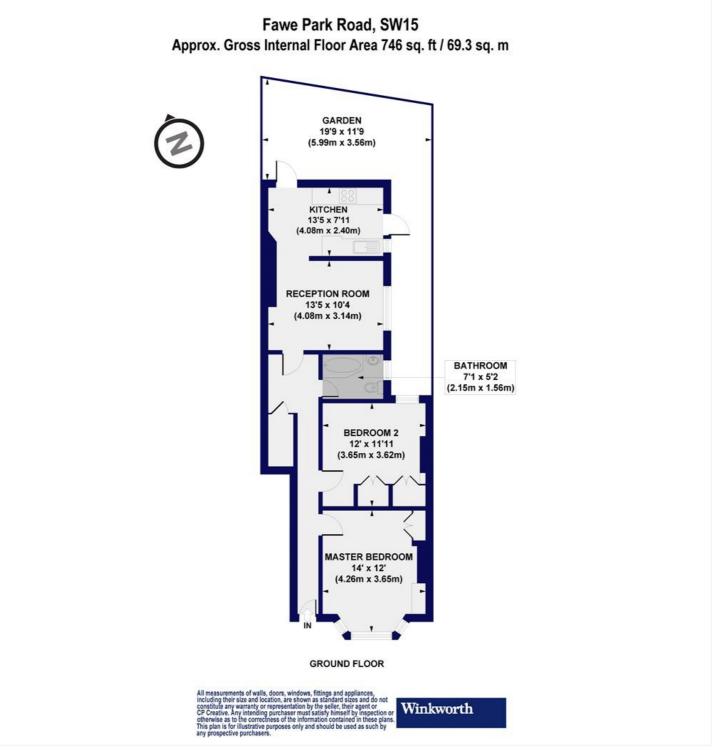

#### ACCOMMODATION

Long Let, 2 Bedrooms, 1 Reception Room, 1 Bathroom, Flat/Apartment, Ground Floor, Garden, Residents Parking, Period, Town/City, Unfurnished, 746 Approx Sq Ft

This floorplan is for illustration purposes only and is not to scale. The position and size of doors, windows, appliances and other features are approximate.