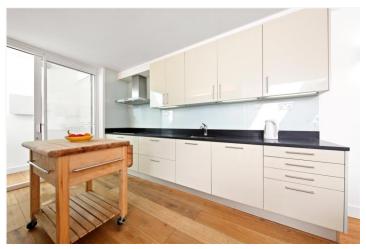

#### **DESCRIPTION:**

This stunning interior designed garden flat comprises: two double bedrooms, both with en suite bathrooms; a further study area and shower/cloakroom; spacious reception room with wood floors throughout (with under floor heating); and a fully fitted kitchen with glass doors leading out to a utility area. The property is flooded with natural light from the skylights above, giving it a light and airy feeling. The property further benefits from its own entrance and a private patio area leading up to a shared garden. The property is available furnished and viewings are highly recommended.