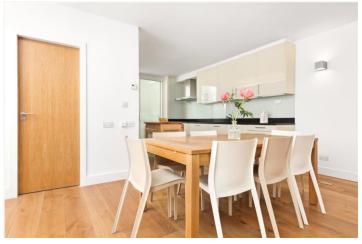

#### **DESCRIPTION:**

This stunning interior designed garden flat comprises: two double bedrooms, both with en suite bathrooms; a further study area and shower/cloakroom; spacious reception room with wood floors throughout (with under floor heating); and a fully fitted kitchen with glass doors leading out to a utility area. The property is flooded with natural light from the skylights above, giving it a light and airy feeling. The property further benefits from its own entrance and a private patio area leading up to a shared garden. The property is available furnished and viewings are highly recommended.