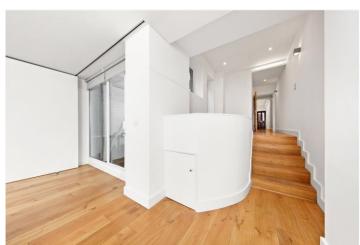

#### **DESCRIPTION:**

This stunning interior designed garden flat comprises: two double bedrooms, both with en suite bathrooms; a further study area and shower/cloakroom; spacious reception room with wood floors throughout (with under floor heating); and a fully fitted kitchen with glass doors leading out to a utility area. The property is flooded with natural light from the skylights above, giving it a light and airy feeling. The property further benefits from its own entrance and a private patio area leading up to a shared garden. The property is available furnished and viewings are highly recommended.