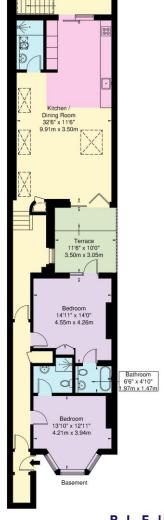

## Powis Gardens, W11 1JG

Approx. Gross Internal Area = 123.3 sq m / 1327 sq ft

Ref

BLEU Copyright PLAN

The Floor plan is not to scale and measurements and areas shown are approximate and therefore should be used for illustrative purposes only. The plan has been prepared in accordance with the RICS code of Measuring Practice and whilst we have confidence in the information produced it must not be relied on. If there is any aspect of particular importance, you should carry out or commission your own inspection of the property. Copyright @ BLEUPLAN

This floorplan is for illustration purposes only and is not to scale. The position and size of doors, windows, appliances and other features are approximate.

Notting Hill Lettings | 0207 727 3227 | nottinghill@winkworth.co.uk