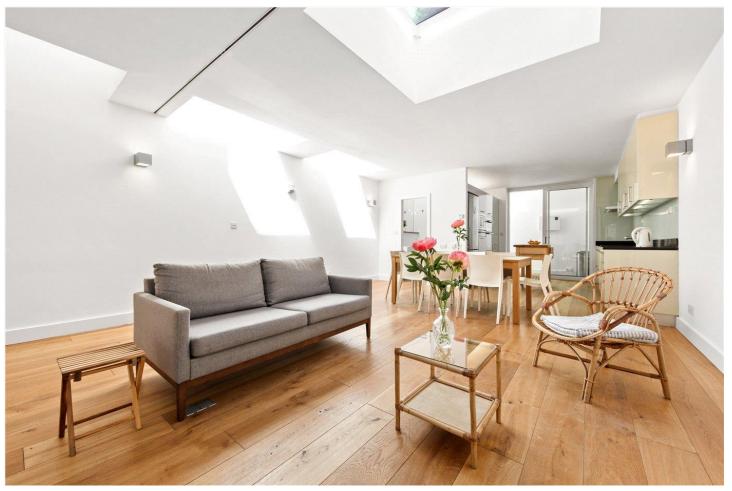

#### **DESCRIPTION:**

This stunning interior designed garden flat comprises: two double bedrooms, both with en suite bathrooms; a further study area and shower/cloakroom; spacious reception room with wood floors throughout (with under floor heating); and a fully fitted kitchen with glass doors leading out to a utility area. The property is flooded with natural light from the skylights above, giving it a light and airy feeling. The property further benefits from its own entrance and a private patio area leading up to a shared garden. The property is available furnished and viewings are highly recommended.