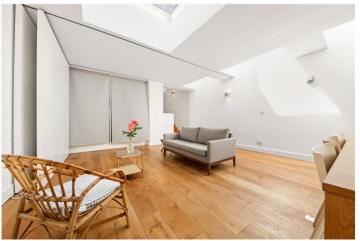

#### **DESCRIPTION:**

This stunning interior designed garden flat comprises: two double bedrooms, both with en suite bathrooms; a further study area and shower/cloakroom; spacious reception room with wood floors throughout (with under floor heating); and a fully fitted kitchen with glass doors leading out to a utility area. The property is flooded with natural light from the skylights above, giving it a light and airy feeling. The property further benefits from its own entrance and a private patio area leading up to a shared garden. The property is available furnished and viewings are highly recommended.