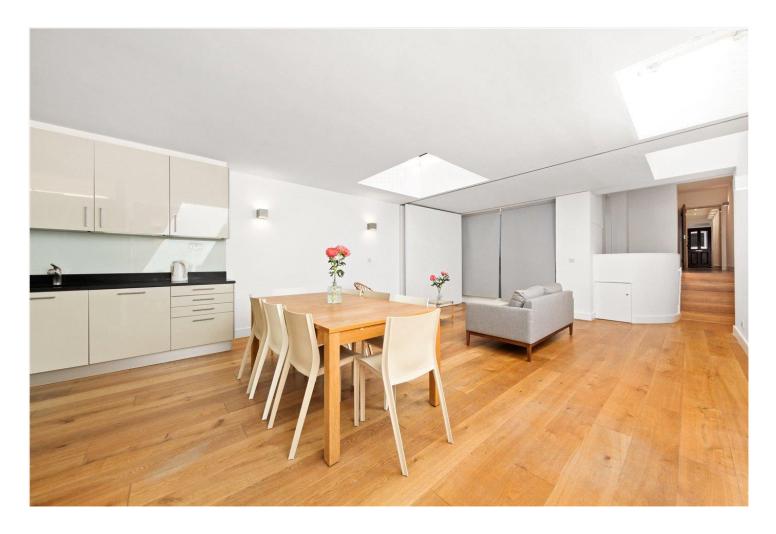

#### **DESCRIPTION:**

This stunning interior designed garden flat comprises: two double bedrooms, both with en suite bathrooms; a further study area and shower/cloakroom; spacious reception room with wood floors throughout (with under floor heating); and a fully fitted kitchen with glass doors leading out to a utility area. The property is flooded with natural light from the skylights above, giving it a light and airy feeling. The property further benefits from its own entrance and a private patio area leading up to a shared garden. The property is available furnished and viewings are highly recommended.