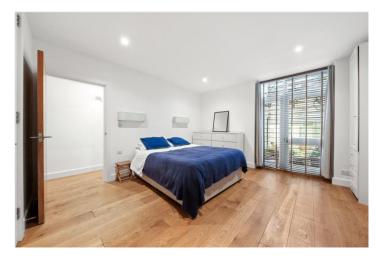

#### **DESCRIPTION:**

This stunning interior designed garden flat comprises: two double bedrooms, both with en suite bathrooms; a further study area and shower/cloakroom; spacious reception room with wood floors throughout (with under floor heating); and a fully fitted kitchen with glass doors leading out to a utility area. The property is flooded with natural light from the skylights above, giving it a light and airy feeling. The property further benefits from its own entrance and a private patio area leading up to a shared garden. The property is available furnished and viewings are highly recommended.