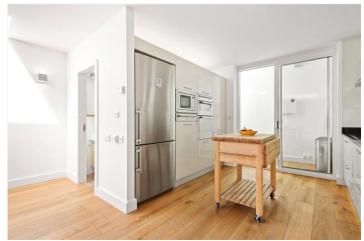

#### **DESCRIPTION:**

This stunning interior designed garden flat comprises: two double bedrooms, both with en suite bathrooms; a further study area and shower/cloakroom; spacious reception room with wood floors throughout (with under floor heating); and a fully fitted kitchen with glass doors leading out to a utility area. The property is flooded with natural light from the skylights above, giving it a light and airy feeling. The property further benefits from its own entrance and a private patio area leading up to a shared garden. The property is available furnished and viewings are highly recommended.