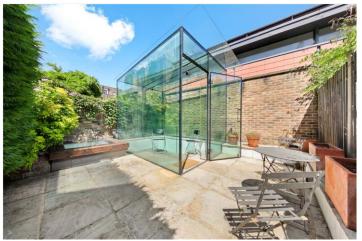

#### **DESCRIPTION:**

This stunning interior designed garden flat comprises: two double bedrooms, both with en suite bathrooms; a further study area and shower/cloakroom; spacious reception room with wood floors throughout (with under floor heating); and a fully fitted kitchen with glass doors leading out to a utility area. The property is flooded with natural light from the skylights above, giving it a light and airy feeling. The property further benefits from its own entrance and a private patio area leading up to a shared garden. The property is available furnished and viewings are highly recommended.

### **LOCATION:**

Powis Gardens is well located, just to the west of Ledbury Road with Notting Hill's popular bars, restaurants and boutiques just moments away and within easy walking distance of Notting Hill Gate.