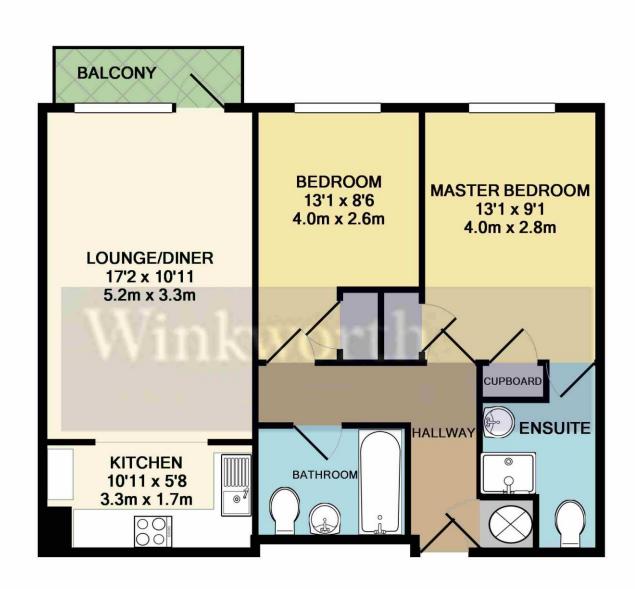

## TOTAL APPROX. FLOOR AREA 641 SQ.FT. (59.6 SQ.M.)

Whilst every attempt has been made to ensure the accuracy of the floor plan contained here, measurements of doors, windows, rooms and any other items are approximate and no responsibility is taken for any error, omission, or mis-statement. This plan is for illustrative purposes only and should be used as such by any prospective purchaser. The services, systems and appliances shown have not been tested and no guarantee as to their operability or efficiency can be given

Made with Metropix ©2018

This floorplan is for illustration purposes only and is not to scale. The position and size of doors, windows, appliances and other features are approximate.

Reading | 0118 4022 300 | reading@winkworth.co.uk