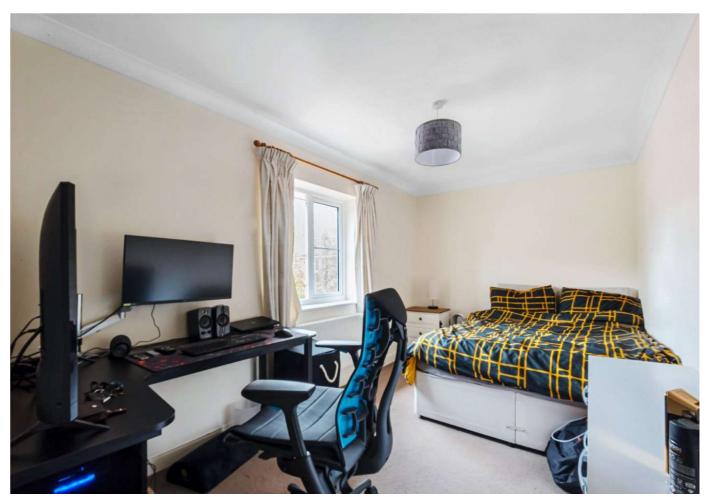

The modern fitted kitchen is both functional and stylish, featuring built-in appliances including a fridge/freezer, hob, sink, and oven, with additional space for a washing machine.

Both bedrooms are generously proportioned doubles, providing plenty of space for large beds, wardrobes, and additional furnishings.