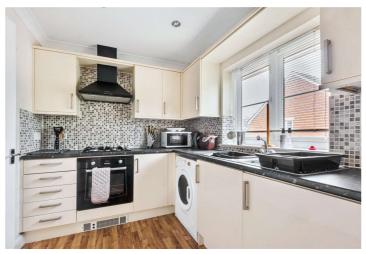

The modern fitted kitchen is both functional and stylish, featuring built-in appliances including a fridge/freezer, hob, sink, and oven, with additional space for a washing machine.

Both bedrooms are generously proportioned doubles, providing plenty of space for large beds, wardrobes, and additional furnishings.