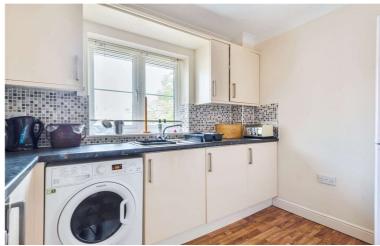

The modern fitted kitchen is both functional and stylish, featuring built-in appliances including a fridge/freezer, hob, sink, and oven, with additional space for a washing machine.

Both bedrooms are generously proportioned doubles, providing plenty of space for large beds, wardrobes, and additional furnishings.