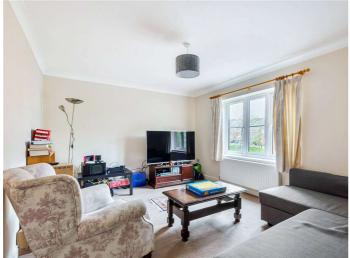

The spacious sitting room, with its large window overlooking the front, is a welcoming area filled with natural light. There's ample room to arrange cozy seating and still accommodate a dining table, making it an ideal space for relaxing or entertaining.