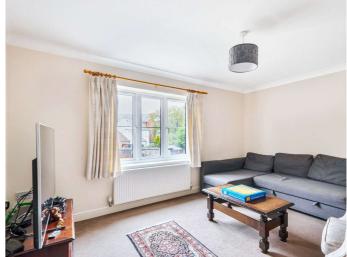

The spacious sitting room, with its large window overlooking the front, is a welcoming area filled with natural light. There's ample room to arrange cozy seating and still accommodate a dining table, making it an ideal space for relaxing or entertaining.