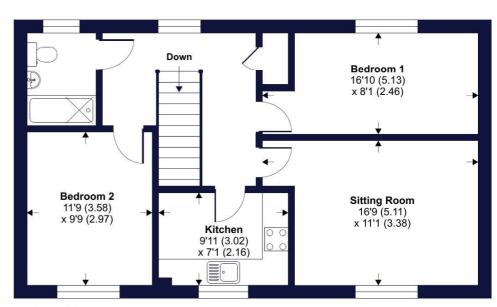

# Massey Road, Tiverton, EX16

Approximate Area = 679 sq ft / 63 sq m

Garage = 226 sq ft / 20.9 sq m

Total = 905 sq ft / 84 sq m

For identification only - Not to scale

Garage
19'9 (6.02)
x 9'7 (2.92)

**GROUND FLOOR** 

FIRST FLOOR

Floor plan produced in accordance with RICS Property Measurement Standards incorporating International Property Measurement Standards (IPMS2 Residential). © nichecom 2021. Produced for Winkworth. REF: 840314