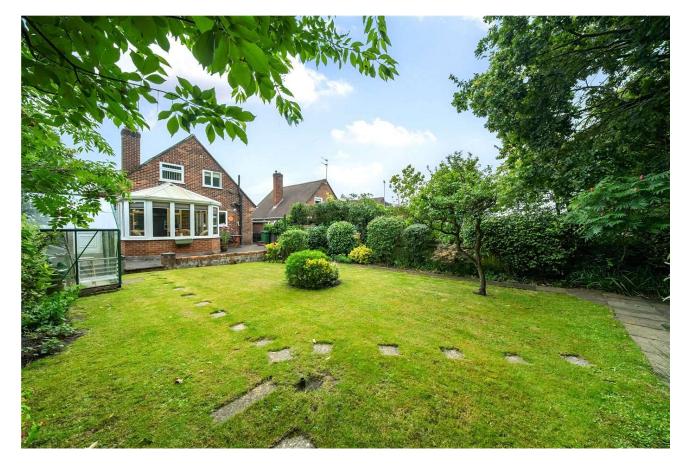

To the rear is a generous garden, with a small patio area and the rest being laid to lawn with mature shrubs along the boundaries. There is also a workshop with electricity. To the front of the property is a paved driveway, single garage with electric roller door, and side access to the rear garden.