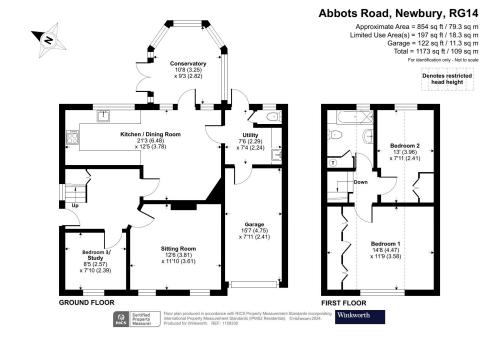

# 11 ABBOTS ROAD

NEWBURY RG14 7QW

\*\*NO ONWARD CHAIN\*\* A fantastic detached three bedroom home, close to the heart of Newbury and within St Barts catchment.

As you enter the home you're greeted with a large entrance hall with bedroom three/study on your right. There is fantastic storage space under the stairs. The living room is generous in size and has a feature electric fireplace. The last door off the hall takes you into the kitchen diner. The kitchen is modern and has neutral cabinets with integrated hob, oven and fridge / freezer and offers views over the rear garden. The dining room leads onto the utility space which houses the cloakroom and space for white goods, as well as access to the integral single garage and conservatory with electricity and heating.

Upstairs are two double bedrooms, both with built in storage. The master bedroom has access to the loft space behind the large wardrobes. There is further access to a second loft from the landing. The family bathroom has a shower over the bath. The whole property is in very good condition and has been well maintained.

#### **AT A GLANCE**

- 1173ft2 / 109m2
- Three Double Bedrooms
- Conservatory
- Living Room
- Open Kitchen Diner
- Utility Room
- Single Garage
- No Onward Chain
- St Barts School Catchment