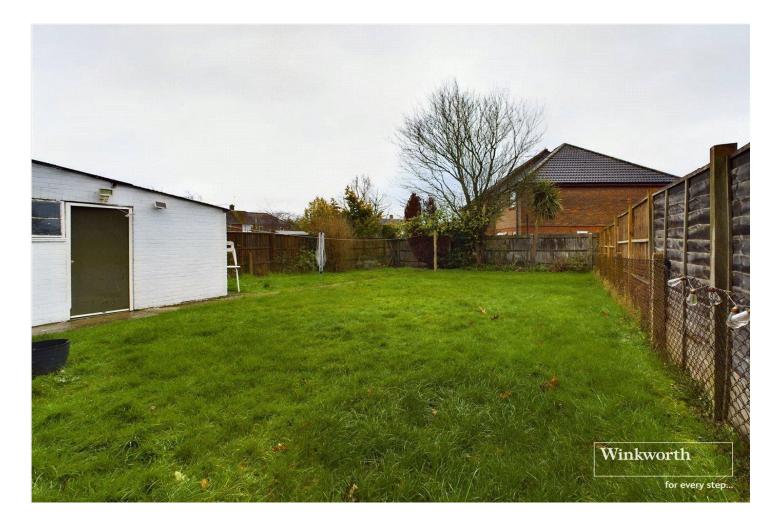

# **DESCRIPTION:**

Situated in a highly desirable residential area in Tilehurst this end of terrace property is offered with no onward chain. Upon entering the property, you are welcomed by a spacious entrance hallway leading to a bright living/dining room, perfect for entertaining guests. The well-appointed kitchen is ideal for whipping up delicious meals. Upstairs, you will find three well-proportioned bedrooms and a family bathroom. Outside, the property boasts a large front garden and a generous fully enclosed rear garden, providing ample outdoor space. Residents can benefit from street parking in the area. Located close to the Triangle in the heart of the village, this property offers excellent transport links, making it a convenient choice for families or professionals. Don't miss out on the chance to own this wonderful home - contact us today to arrange a viewing.

## **AT A GLANCE**

- No Onward Chain
- Village Location
- Three Bedrooms
- Open Plan Living/Dining Room
- Well Appointed Kitchen
- Located Close To Local Amenities
- Large Front & Rear Garden
- On Road Residents Parking