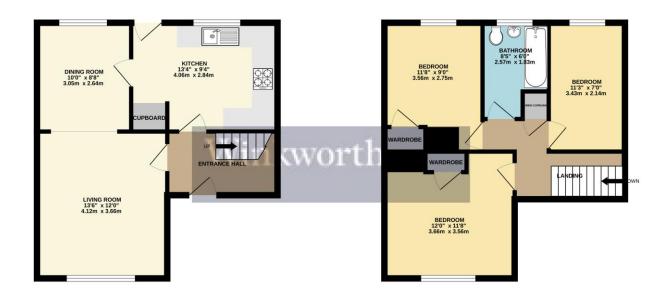

GROUND FLOOR 443 sq.ft. (41.2 sq.m.) approx. 1ST FLOOR 435 sq.ft. (40.4 sq.m.) approx.

### TOTAL FLOOR AREA: 878 sq.ft. (81.6 sq.m.) approx

Whilst every attempt has been made to ensure the accuracy of the floorplan contained here, measurements of doors, windows, nooms and any other fears are approximate and no responsibility is taken for any error, omission or ma-statement. This plan is for illustrative proposes only and should be used as such by any prospective purchase. The services, systems and appliances shown have not been tested and no guarantee as to their operability or efficiency can be given.

This floorplan is for illustration purposes only and is not to scale. The position and size of doors, windows, appliances and other features are approximate.

Reading | 0118 4022 300 | reading@winkworth.co.uk

Where no figures are shown, we have been unable to ascertain the information. All figures that are shown were correct at the time of printing.

for every step...