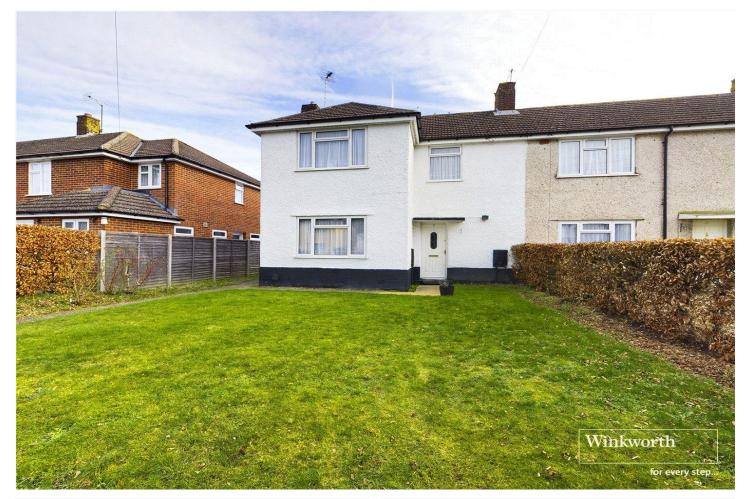

LANSDOWNE ROAD, READING, BERKSHIRE, RG30 4QU OFFERS IN EXCESS OF £375,000 FREEHOLD

# **DESCRIPTION:**

Situated in a highly desirable residential area in Tilehurst this end of terrace property is offered with no onward chain. Upon entering the property, you are welcomed by a spacious entrance hallway leading to a bright living/dining room, perfect for entertaining guests. The well-appointed kitchen is ideal for whipping up delicious meals. Upstairs, you will find three well-proportioned bedrooms and a family bathroom. Outside, the property boasts a large front garden and a generous fully enclosed rear garden, providing ample outdoor space. Residents can benefit from street parking in the area. Located close to the Triangle in the heart of the village, this property offers excellent transport links, making it a convenient choice for families or professionals. Don't miss out on the chance to own this wonderful home - contact us today to arrange a viewing.

## **AT A GLANCE**

- No Onward Chain
- Village Location
- Three Bedrooms
- Open Plan Living/Dining Room
- Well Appointed Kitchen
- Located Close To Local Amenities
- Large Front & Rear Garden
- On Road Residents Parking